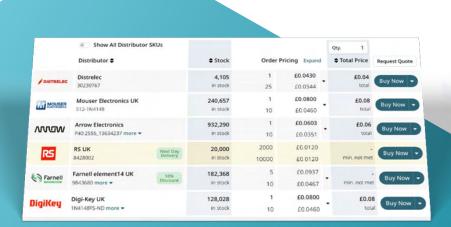

## **Comparison Engine**

Our comparison engine was built to provide buyers and engineers with up-to-date and accurate pricing & inventory from authorised and independent stocking distributors of electronic parts and components.

By providing clear price break information, local pricing & inventory, filters & controls, and links directly to the distributor product pages, users can quickly find the best distributors for their requirements.

**Local pricing and inventory** for a large range of countries directly from the distributors

**Real-time** & daily updated feeds for **accurate pricing & inventory** from distributors of electronic components

**Direct links** to distributors' product pages for buyers and engineers to **buy through their normal processes** 

Farnell

DigiKeu

**Specialise in sourcing?** Collect leads from our users looking for low stock / obsolete parts. Starting from \$750. # Stock Order Pricing Expand Request Quote 4.105 £0.0430 Buy Now / in stock 25 £0.0344 240,657 £0.0800 in stock Buy Now 10 £0.0460 932,290 £0.0603 in stock 10 £0.0351 2000 £0.0120 Buy Now 10000 £0.0120 5 £0.0937 Buy Now 10 £0.0467 £0.0800 Buy Now / 10 £0.0460