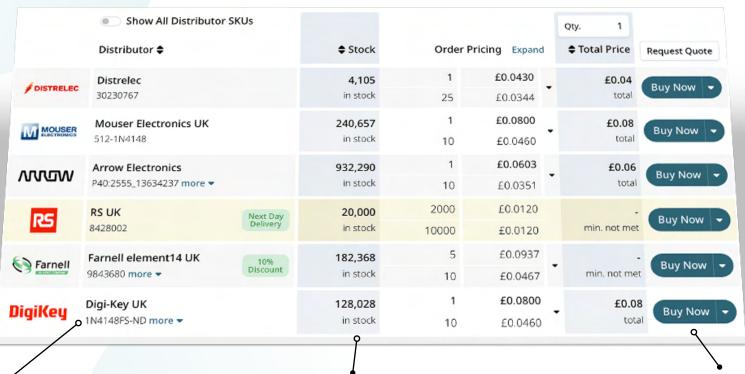

## **Comparison Engine**

Our comparison engine was built to provide buyers and engineers with up-to-date and accurate pricing & inventory from authorised and independent stocking distributors of electronic parts and components.

By providing clear price break information, local pricing & inventory, filters & controls, and links directly to the distributor product pages, users can quickly find the best distributors for their requirements.

**Local pricing and inventory** for a large range of countries directly from the distributors

**Real-time** & daily updated feeds for **accurate pricing & inventory** from distributors of electronic components

**Direct links** to distributors' product pages for buyers and engineers to **buy through their normal processes** 

Farnell

DigiKeu

**Specialise in sourcing?** Collect leads from our users looking for low stock / obsolete parts. Starting from \$750. # Stock Order Pricing Expand Request Quote 4.105 £0.0430 Buy Now / in stock 25 £0.0344 240,657 £0.0800 in stock Buy Now 10 £0.0460 932,290 £0.0603 in stock 10 £0.0351 2000 £0.0120 Buy Now 10000 £0.0120 5 £0.0937 Buy Now 10 £0.0467 £0.0800 Buy Now / 10 £0.0460