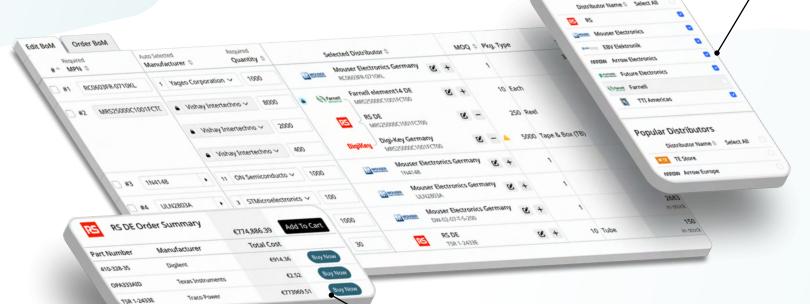

#### Upload a bill of materials for free

Use the BoM Tool to **upload a list of part numbers** to quickly **find inventory and pricing** from the industry's leading distributors of electronic components. You can either create a list of parts manually, or upload a file using an .xls, .xlsx or .csv file.

#### **Choose distributor references**

Featured Distributors

Choose preferred distributors to calculate the best places to purchase your bill of materials. Split the order between multiple distributors if an order can't be fulfilled.

#### Single-click basket transfer

Once ready, use the Order BoM tab to view your order broken down by distributor and transfer your parts list to the distributor basket in one click.