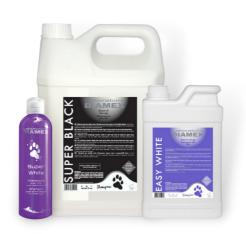

## **EASY WHITE**

Shampoo for white dogs. Easy to use, very gentle for the coat and skin. Makes the coat silky and shiny.

#### SUPER BLACK

Shampoo specially designed for dogs with black coats. Restores the coat's natural color and shine. Suitable for all hair types.

#### **SUPER WHITE**

Hyper concentrated shampoo for white and silver dogs. Enriched with sweet almond oil. Used for many years by Bichon breeders. Gives the coat its natural color and shine, reduces yellowing.