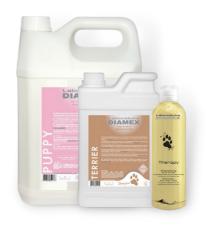

# **PUPPY**

Soft shampoo for young dogs. Does not irritate skin or eyes. pH balance of the shampoo allows to wash without aggressing the skin.

#### **TERRIER**

Shampoo specially designed for dogs whose hair does not need to be softened. It does not irritate the skin after hair removal. Also suitable for breeds such as Tibetans, Briards, etc.