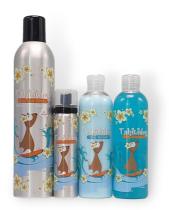

## **TAHITI DOG SHAMPOO**

Shampoo with a soft scent of Monoï, suitable for all types of coats. It makes the coat silky and shiny while leaving a summery scent.

#### **TAHITI DOG BALSAM**

Monoï conditioner, suitable for all hair types. It facilitates detangling and neutralizes static electricity. The hair is illuminated and shiny. Bewitching summer scent.

SHAMPOOS AND CARE

#### **TAHITI DOG PARFUM**

Perfume whit a sweet scent of Monoï, an invitation for an olfactory journey.

## **SPRAY SPLENDID TAHITI DOG**

Nourishing, protective, and revitalizing care for the coat and skin. This spray makes the coat shiny, promotes hair growth, prevents felting and brittle hair. Double use spray: before the bath to detangle or after the bath as a finishing spray (non-greasy texture). Pleasant smell of Monoï.