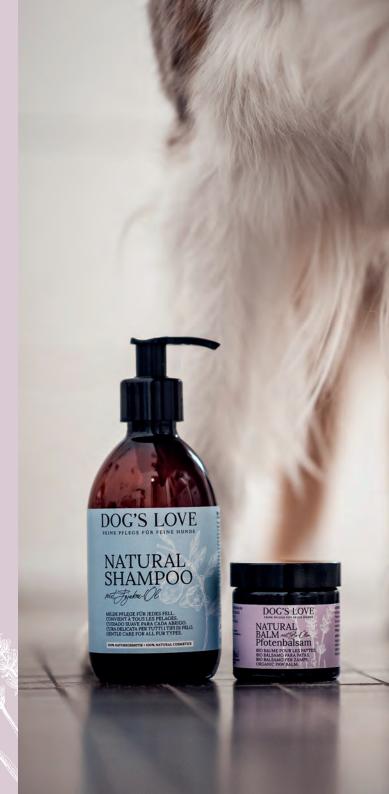

# NATURAL CARE

The finest care for your dog, carefully developed and ideal for meeting the needs of our faithful companions. Sustainable and not tested on animals.

Natural dog shampoo for any type of coat, with pure essential oils and a mild fragrance. The gentle shampoo with mild replenishing jojoba oil ensures healthy skin and a glossy coat, meeting high natural cosmetic standards.

### NATURAL SHAMPOO

300ml

Intensively conditioning balm that helps to protect paws in a natural way. Carefully selected, natural and organically grown ingredients such as lavender oil and shea butter are moisturizing, water-repellent & replenish oils.

### NATURAL BALM