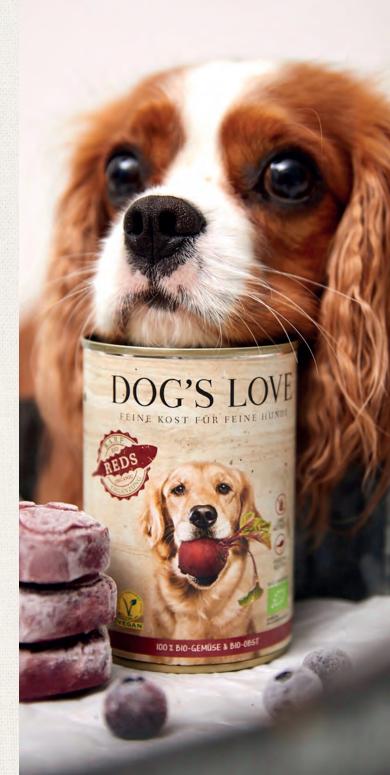

# B.A.R.F. SUPPLEMENT

Mix & match: Cans of pure meat, fruit/vegetable blends and nutritious oils for a personalized approach to your dog's diet. For all dog owners following the B.A.R.F diet, these serve as ideal supplementary products or alternatives to raw ingredients.

100% ORGANIC VEGETABLES & ORGANIC FRUITS

#### INGREDIENTS:

organic carrots, organic pumpkin, organic tomatoes, organic sweet potatoes, organic apples, organic red beets 7%, organic dandelion leaves.

Energy: 121kJ (29kcal)/100g

ORGANIC GREENS

100% ORGANIC VEGETABLES & ORGANIC FRUITS