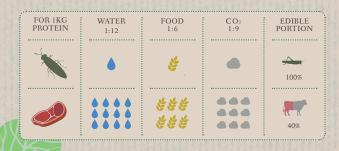

> Energy: 360kJ (85kcal)/100g

Why is insect protein good for the environment? The black soldier fly is 100% edible, meaning that it can be fully processed into animal food - with absolutely no waste! What's more, farmed insects need only a fraction of resources such as water or food, and the CO, emissions are significantly lower too.