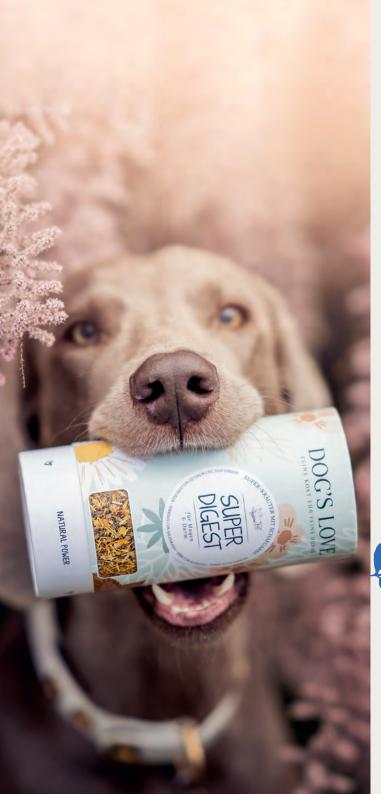

# SUPER DIGEST

FOR STOMACH & INTESTINES

#### INGREDIENTS:

yarrow 21%, blackberry leaves, calendula blossom, chamomile blossom, peppermint leaves, sweet flag root 7%, fennel, anise