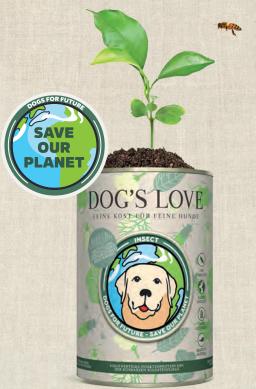

# INSECT DOGS FOR **FUTURE**

In its quest to help save the environment and its resources, the DOGS FOR FUTURE line from DOG'S LOVE uses high-quality protein from the black soldier fly, which is a natural source of Omega-3 and Omega-6 fatty acids.

For a healthy life, dogs need high-quality protein the DOGS FOR FUTURE line provides this in insect form. The hypoallergenic protein supplied by the black soldier fly has particularly good bioavailability, so your dog can digest it easily and absorb its goodness. For the DOG'S LOVE line, protein from the black soldier fly has been combined with other tasty ingredients to form a complete feed, which is characterized by its high acceptance and tolerance.

Sustainable

Hypoallergenic

DOG'S LOVE promise to the environment:

√ 100% made in Austria

✓ 0% plastic: our DOGS FOR FUTURE line is completely plastic-free

✓ The tinplate can is 100% recyclable, while our packaging material is made from recycled paper

✓ Climate neutral: DOG'S LOVE offsets CO, emissions and supports regional projects in the Austrian Alpine region

INSECT **PURE** 400g

HIGH QUALITY INSECT PROTEIN FROM THE BLACK SOLDIER FLY

> Energy: 360kJ (85kcal)/100g

Why is insect protein good for the environment? The black soldier fly is 100% edible, meaning that it can be fully processed into animal food - with absolutely no waste! What's more, farmed insects need only a fraction of resources such as water or food, and the CO, emissions are significantly lower too.