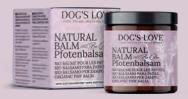

Intensively conditioning balm that helps to protect paws in a natural way. Carefully selected, natural and organically grown ingredients such as lavender oil and shea butter are moisturizing, water-repellent & replenish oils.

### NATURAL BALM

#### INGREDIENTS:

Butyrospermum Parkii Butter\*, Theobroma Cacao Seed Butter\*, Lanolin, Olea Europaea Fruit Oil\*, Lavandula Angustifolia Oil\* (\*organically cultivated).