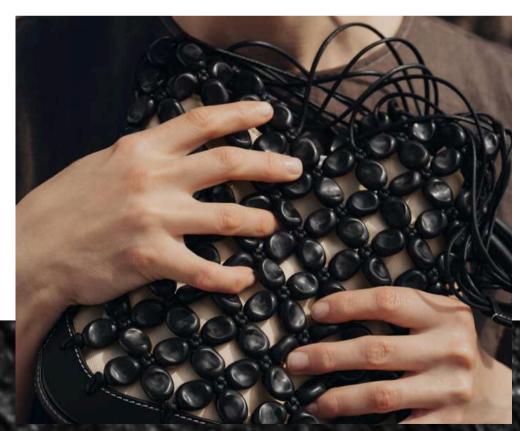

## POLENE Paris case study

- Custom-made
- Feedstock: POLENE leather waste
- Polymer : semi-rigid biosourced
- Pearls molded by injection