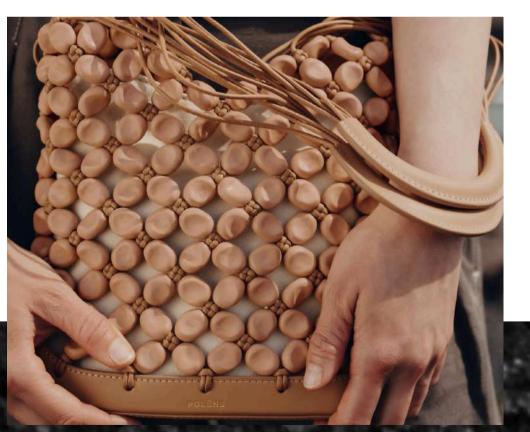

## POLENE Paris case study

- Custom-made
- Feedstock: POLENE leather waste
- Polymer : semi-rigid biosourced
- Pearls molded by injection