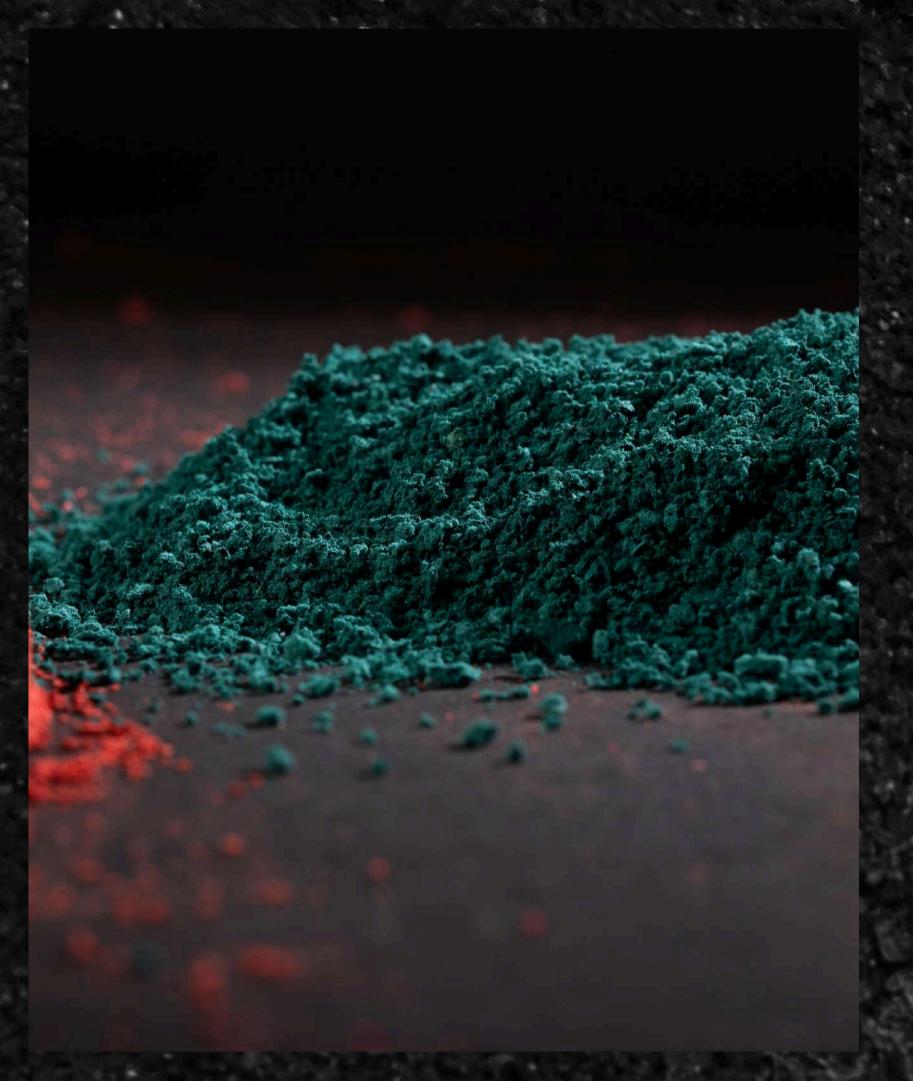

# Leather-based reinforced plastics

Natural fibers reinforced plastics (NFRP) for companies who care for quality and sustainability.

Our unmatched filler: leather powder

### Leather waste as a resource

- Byproduct of the meat industry used for leathergoods
- France: world player driven by the luxury market
- Waste generated all along the supply chain
- No industrial recycling solution
- Leather waste is:
  - o a **traceable** & **unlimited** resource
  - o a **powerful** natural fiber
  - o a **new story** to tell

#### Unique micronisation technologies

Homogeneous & dense powder

High mixability

with polymer matrix

families

Up to 50% of leather content

2 components exclusively