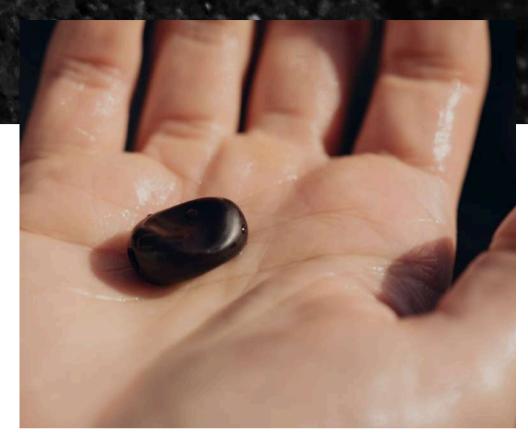

# QILIN materials in stock

- 40% leather powder
- 60% polymer
- Black or beige
- Pellets

Note: Possibility for custom materials based on your requirements and leather waste.

## POLENE Paris case study

- Custom-made
- Feedstock: POLENE leather waste
- Polymer : semi-rigid biosourced
- Pearls molded by injection