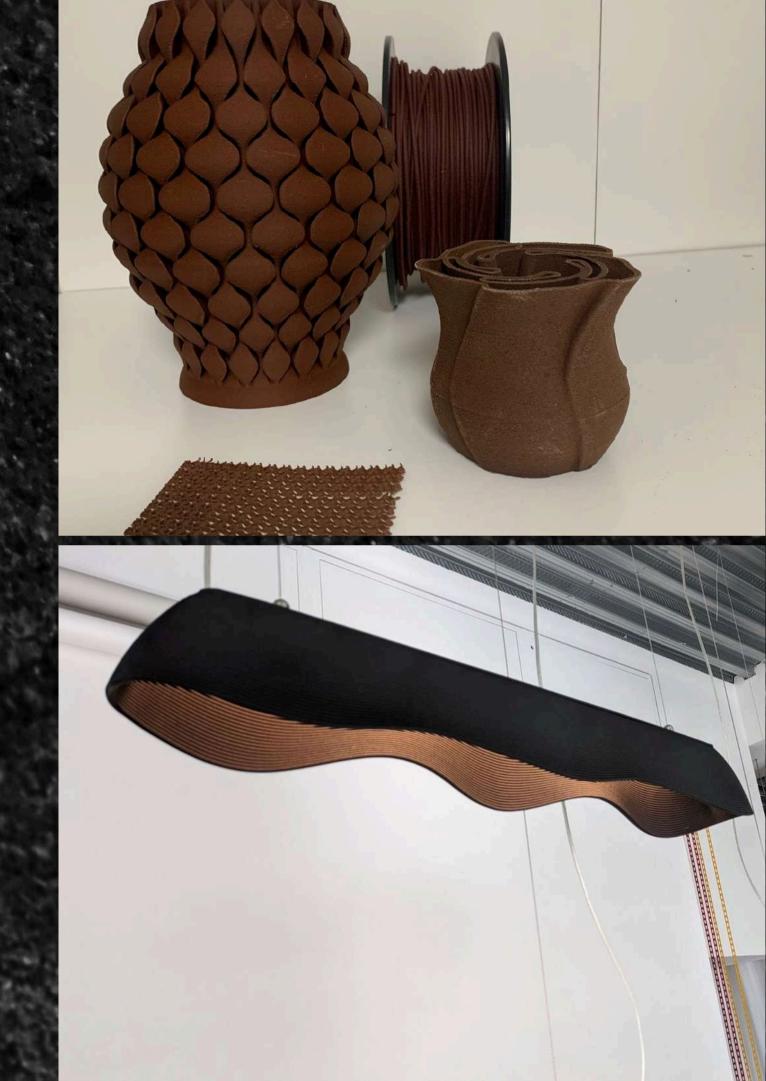

### Lifestyle & retail

QILIN wire 3D printed Auto-edited

QILIN pellets 3D printed Medusa lamp by Komut Studio