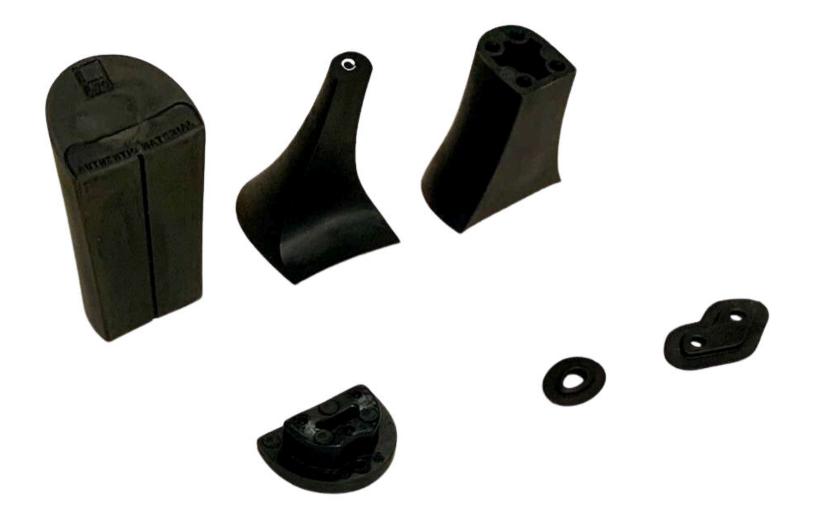

### Trims for fashion

- Alternative to ABS
- QILIN molded and coated by e.g. MTWH, Ramponi, KOCHER

### Components for leathergoods

- Alternative to TPU
- QILIN molded by e.g. New&Best, calendered by Coats Rhenoflex and thermoformed by MOST

### Components for Footwear

- Alternative to ABS
- QILIN molded by e.g. MODA, TVC, MONTI, Molinella