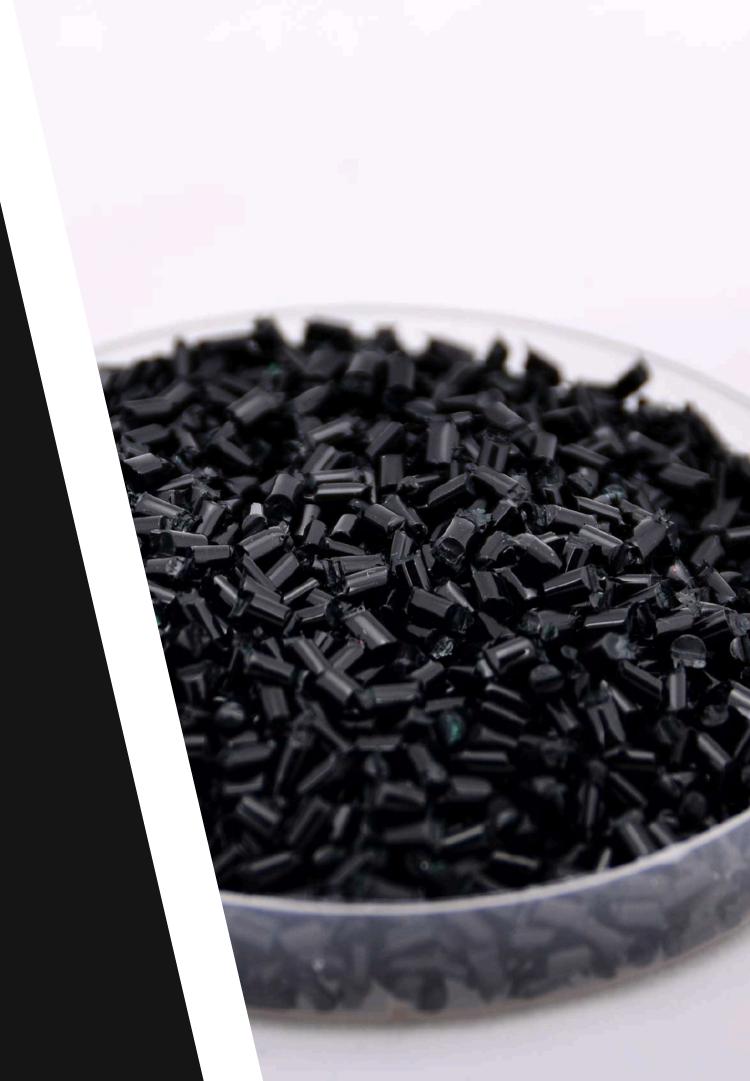

# QILIN materials in stock

- 40% leather powder
- 60% polymer
- Black or beige
- Pellets

Note: Possibility for custom materials based on your requirements and leather waste.