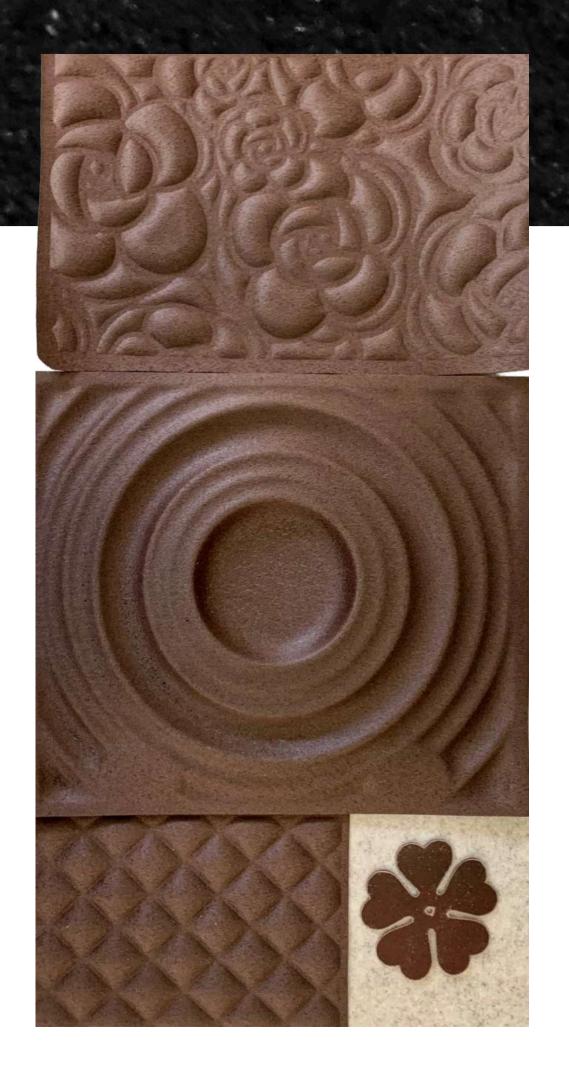

#### QILIN benefits

- Recycling an unrecycled waste
- Plastic reduction up to 50%
- Carbon impact improvement
- High filler content
- Look & feel
- Lightweight
- Mechanical reinforcement
- Dimensional stability
- Plug & play solution

# QILIN materials in stock

- 40% leather powder
- 60% polymer
- Black or beige
- Pellets

Note: Possibility for custom materials based on your requirements and leather waste.