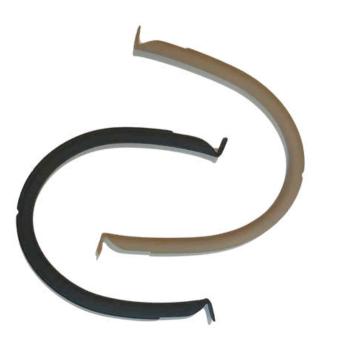

### Components for leathergoods

- Alternative to TPU
- QILIN molded by e.g. New&Best, calendered by Coats Rhenoflex and thermoformed by MOST

### Components for Footwear

- Alternative to ABS
- QILIN molded by e.g. MODA, TVC, MONTI, Molinella