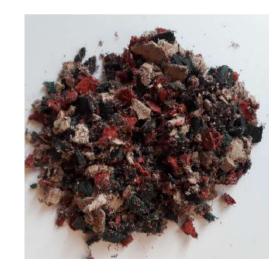

# QILIN materials in stock

- 40% leather powder
- 60% polymer
- Black or beige
- Pellets

Note: Possibility for custom materials based on your requirements and leather waste.

#### Leather recycling challenges

Variety of animals, tanning, finishing

Plurality of chemistries

Limitation to mixed waste

Mechanical leather grinding

Heterogeneous powder

#### Unique micronisation technologies

Homogeneous & dense powder

High mixability

with polymer matrix

families

Up to 50% of leather content

2 components exclusively