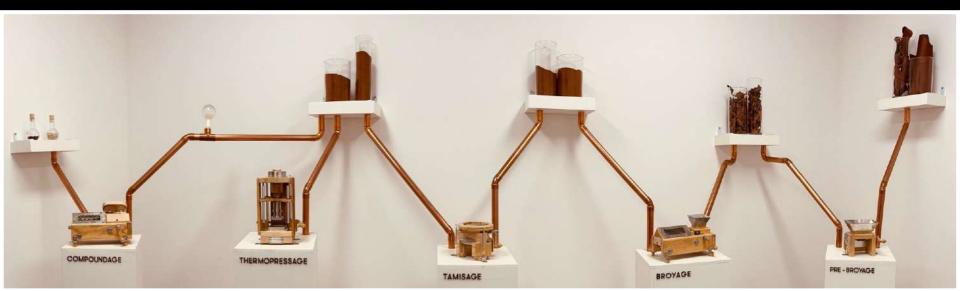

### **BUSINESS UNITS**

#### R&D – ALCHEMY OF POWDERS

Leather generates losses throughout its production: Offcuts, quality deviations, dormant stocks... Quantities are gigantic. The more the skin is processed, the higher the quantity and the value of waste, and the higher the complexity of recycling.

By-products of the agri-food industry, there are multiple animal species. After tanning, skins become leather and are imputrescible. Tanning are numerous, based on chrome, plants or other synthetic components; so are finishes : aniline, pigmented...

Consequently, all these steps impact and create numerous chemistries and challenges.

AUTHENTIC MATERIAL owns know-how and patented micronization technologies to create a high-quality, dense, and homogenous powder. This powder is at core in all materials range produced in the factory. AUTHENTIC MATERIAL can upcycle all type of leather.