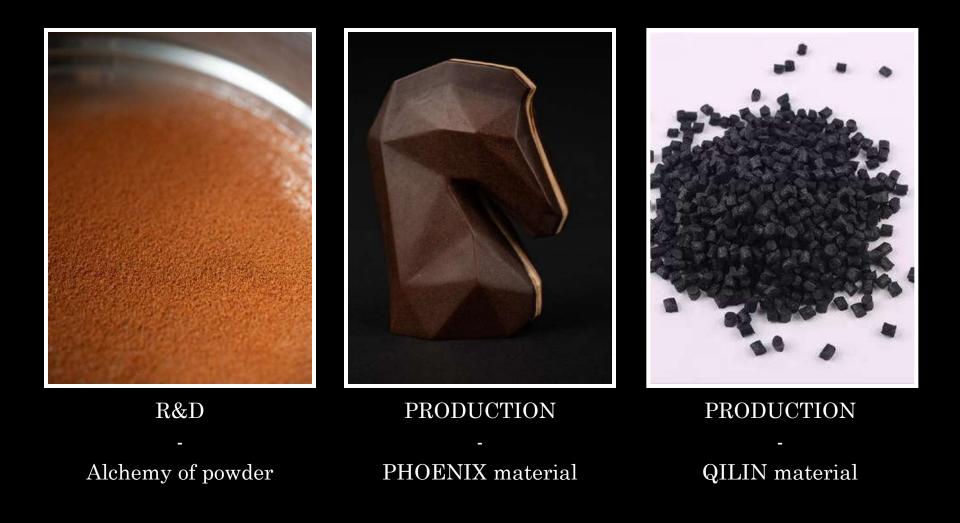

#### R&D – ALCHEMY OF POWDERS

Leather generates losses throughout its production: Offcuts, quality deviations, dormant stocks... Quantities are gigantic. The more the skin is processed, the higher the quantity and the value of waste, and the higher the complexity of recycling.

Consequently, all these steps impact and create numerous chemistries and challenges.

AUTHENTIC MATERIAL owns know-how and patented micronization technologies to create a high-quality, dense, and homogenous powder. This powder is at core in all materials range produced in the factory. AUTHENTIC MATERIAL can upcycle all type of leather.

### PHOENIX MATERIAL

PHOENIX is a unique material, exclusively made from powder for design and artistic crafts.

After several years of research, AUTHENTIC MATERIAL has transferred a material shaping process from metallic powders for aerospace to organic material for the luxury industry.

Powder, combined with the unique shaping process, enables the creation of a piece made purely from powder. PHOENIX is 100% natural. From waste, a new material is born.

Recycled and recyclable, PHOENIX provides unprecedented creative potential for designing unique pieces or series and adopts the aesthetic codes of noble materials calling upon the skills and tools of master craftsmen.

## **QILIN MATERIAL**

QILIN materials, defined as Naturally Reinforced Fiber Plastics, are composed of 50% recycled leather and 50% polymer - commonly referred to as « plastic » - which is either biosourced or recycled.