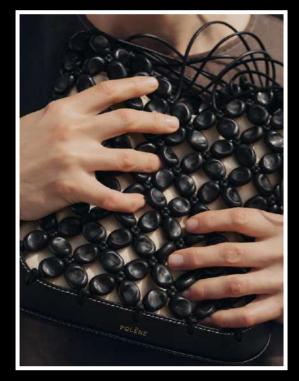

## **QILIN MATERIAL**

QILIN materials, defined as Naturally Reinforced Fiber Plastics, are composed of 50% recycled leather and 50% polymer - commonly referred to as « plastic » - which is either biosourced or recycled.

- Recycling an unrecycled waste
- Plastic reduction up to 50%
- Carbon impact improvement
- High filler content
- Look & feel

Not only QILIN brings value to sustainability and market needs, but leather is also a highadded value filler to the material.

- Lightweight
- Mechanical reinforcement
- Dimensional stability

Compatible with conventional plastic processing technologies QILIN is thermoplastic composite materials as a sustainable alternative to virgin fossil-based plastics.

## QILIN MATERIAL

Leather waste to upcycle

Pearls made of QILIN material

Final product – Solé Bag

 $\rightarrow$  Watch the <u>video</u>

11 chemin des Alouettes, 31120 Portet-sur-Garonne <u>www.authentic-material.com</u> <u>contact@authentic-material.com</u>