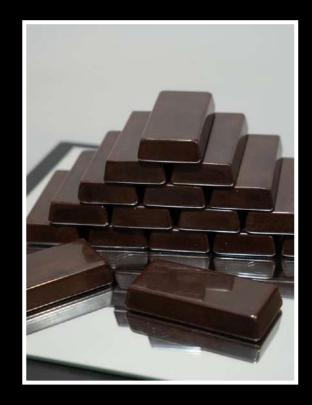

### PHOENIX MATERIAL

PHOENIX is a unique material, exclusively made from powder for design and artistic crafts.

After several years of research, AUTHENTIC MATERIAL has transferred a material shaping process from metallic powders for aerospace to organic material for the luxury industry.

Powder, combined with the unique shaping process, enables the creation of a piece made purely from powder. PHOENIX is 100% natural. From waste, a new material is born.

Recycled and recyclable, PHOENIX provides unprecedented creative potential for designing unique pieces or series and adopts the aesthetic codes of noble materials calling upon the skills and tools of master craftsmen.

# PHOENIX MATERIAL

VERNISSAGE, PARIS, NOV. 27, 2024