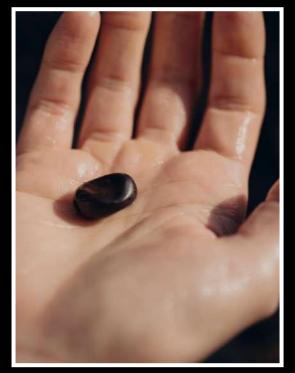

## **QILIN MATERIAL**

QILIN materials, defined as Naturally Reinforced Fiber Plastics, are composed of 50% recycled leather and 50% polymer - commonly referred to as « plastic » - which is either biosourced or recycled.

- Recycling an unrecycled waste
- Plastic reduction up to 50%
- Carbon impact improvement
- High filler content
- Look & feel

Not only QILIN brings value to sustainability and market needs, but leather is also a highadded value filler to the material.

- Lightweight
- Mechanical reinforcement
- Dimensional stability

Compatible with conventional plastic processing technologies QILIN is thermoplastic composite materials as a sustainable alternative to virgin fossil-based plastics.

## QILIN MATERIAL

Leather waste to upcycle

Pearls made of QILIN material

Final product – Solé Bag

 $\rightarrow$  Watch the <u>video</u>

11 chemin des Alouettes, 31120 Portet-sur-Garonne <u>www.authentic-material.com</u> <u>contact@authentic-material.com</u>