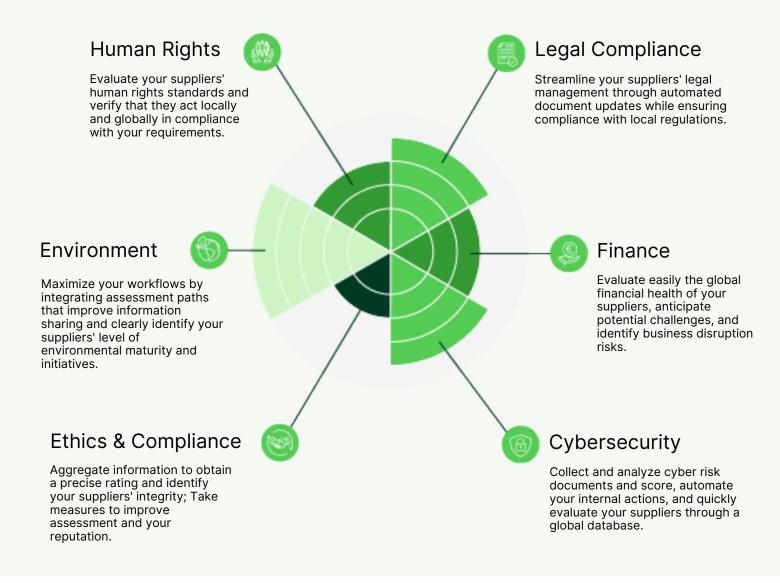

### Identify the Maturity Level

Identify improvement' aereas and track the progress of your suppliers with assessments which power by maturity indicators.

### End-to-end Assessment Management

Activate processes and workflows and handle everything, from evaluation to offboarding. We aggregate and identify risk levels and engagement of your third parties.