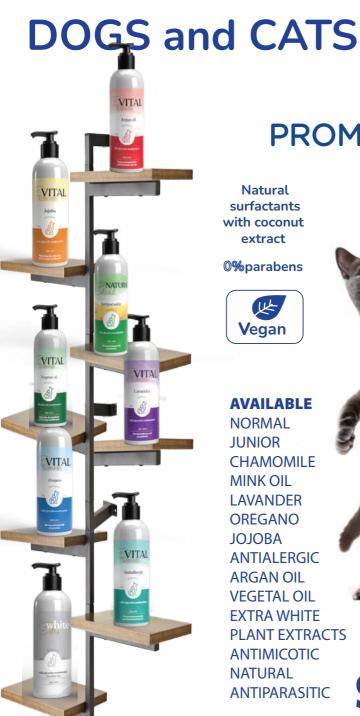

# **PROMEDIVET**

Natural surfactants with coconut extract

**0%parabens** 

NORMAL JUNIOR **CHAMOMILE** MINK OIL LAVANDER **OREGANO** JOJOBA **ANTIALERGIC ARGAN OIL VEGETAL OIL EXTRA WHITE** PLANT EXTRACTS **ANTIMICOTIC** NATURAL **ANTIPARASITIC** 