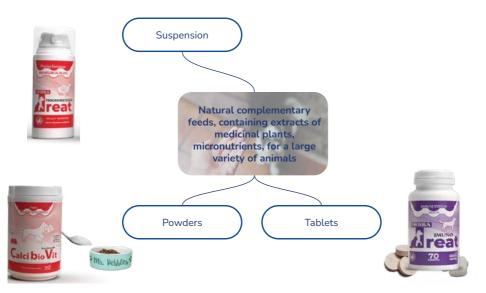

roximately 50 different species of plants are used, with the specific plant parts selected according to the desired effect.



# **Our products**

We receive attention from Promedivet through specially formulated products, like cosmetics, complementary feed, antiparasitic products and adjuvants!

Promedivet provides me with petcare products, including cosmetics and supplements tailored to my needs!





# **For Pigeons**

- Hydroalcoholic extracts from medicinal plants
- Complementary feed with calcium and vitamins
- Granules with vitamins
- Antiparasitic spray





# For Horses



Hydroalcoholic extracts from medicinal plants

 $\rightarrow$ 





Revulsive gel

Balm for hooves

 $\rightarrow$ 

Shampoo with natural surfactants



Antiparasitic spray



# **Complementary Feed For Pets**



# **Cosmetics For Pets**





# **PRODUCTS** for

reat

Ireat

rea

Great

eat

eat

SUSPENSION

100ml SUSPENSION ANTIHELMINTIC ANTISTRESS ANTIOXIDANT ANTIALERGIC FUR RENAL BRONCHO IMMUNO DIGEST TRICHOBEZOAR



**DRY SHAMPOO** 

# **PROMEDIVET**

Natural surfactants with coconut extract

**0%parabens** 



NORMAL JUNIOR **CHAMOMILE** MINK OIL LAVANDER **OREGANO** JOJOBA **ANTIALERGIC ARGAN OIL VEGETAL OIL EXTRA WHITE** PLANT EXTRACTS **ANTIMICOTIC** NATURAL **ANTIPARASITIC** 



**SHAMPOO** 

### For Farm Animals Adjuvants for uses in Rumination and treatment of damaged digestion solutions from Protect tissue, infections and medicinal plants Powder wounds Hydroalcoholic Antidiarrheal Healing and extracts from suspension and antifungal medicinal plants powder ointments Feeds with Egg layi