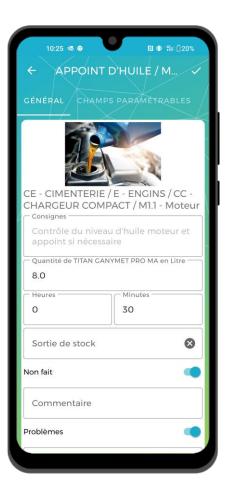

#### **Android Application**

- Equipment identification via RFID, barcodes, and QR codes
- Selection of lubrication rounds by lubricant and/or operator
- Visualization of application points with photos
- One-click intervention recording
- Consultation of historical data for each machine
- Reporting of anomalies with photo attachments
- Available offline (without network)