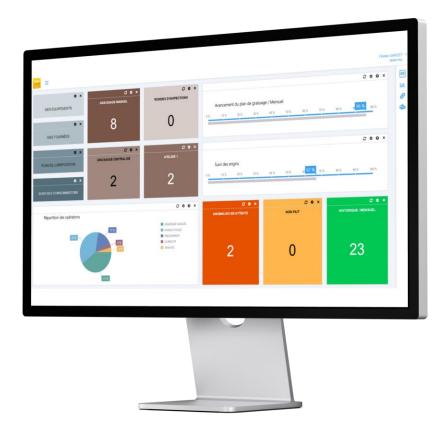

#### Interventions Module

- Customizable dashboard
- Definition of your lubrication plan
- Photos of application points, operational frequencies
- Assignment of lubricants and recommended quantities
- Implementation of systematic/conditional lubrication interventions
- Recording of interventions
- Weekly workload planning
- Tracking of observed anomalies
- Missed interventions