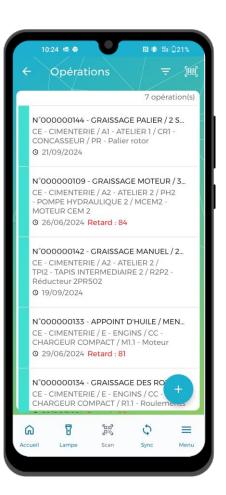

## 4 PROGLUB MOBILE

#### **PROGILUB MOBILE**

#### **Android Application**

- Equipment identification via RFID, barcodes, and QR codes
- Selection of lubrication rounds by lubricant and/or operator
- Visualization of application points with photos
- One-click intervention recording
- Consultation of historical data for each machine
- Reporting of anomalies with photo attachments
- Available offline (without network)