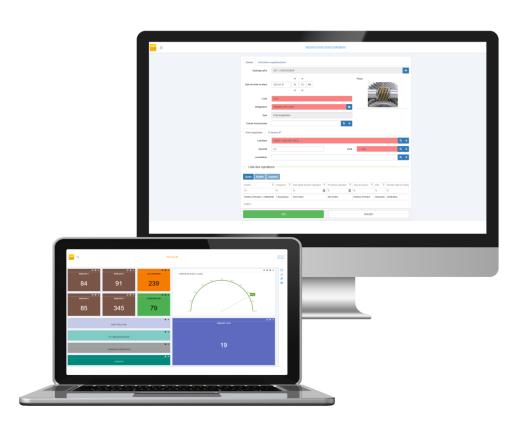

#### **PROGILUB WEB**

- + SaaS Solution
- → Multi-site Solution
- Mobility (smartphones tablets)
- + RFID tag,barcode or QR code management
- + Available in 8 native languages
- Simple, intuitive and powerful solution
- + Connected to other software (ERP, CMMS, ...)
- + Real time or offline use (Work with or without a network)

#### Interventions Module

- Customizable dashboard
- Definition of your lubrication plan
- Photos of application points, operational frequencies
- Assignment of lubricants and recommended quantities
- Implementation of systematic/conditional lubrication interventions
- Recording of interventions
- Weekly workload planning
- Tracking of observed anomalies
- Missed interventions

#### **Stock and Purchase Management Module**

- Manage lubricant stocks by packaging and volume
- Generate purchase requests