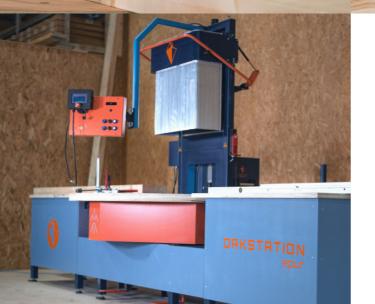

Machining capabilities XYZ: 300\*200\*83 mm

larger or smaller wood sections. Its stationary system enables a seamless integration into your production line, streamlining your processes. Machining capabilities XYZ: (3x300)\*200\*83 mm

## OAKBOT BY EPUR, AGILE ROBOTICS FOR WOOD CONSTRUCTION

OAKSTATI

ΟΔΚΒΟΤ Digital woodwork milling machine

OAKMOBILE OAKBOT + Mobility trolley and clamping system

OAKSTATION OAKBOT + Stationary

system

Supplied with touchscreen control panel and tool box including a straight cutter, a dovetail cutter and a calibration tool.