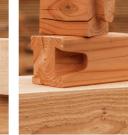

## ASSEMBLAGES & JOINTS

Double member

Halving joint

Double straight and skewed tenon Double mortise

Notched joint

## VARIATIONS

Column cap dovetail joint

Skewed tenon and mortise

Notched joint