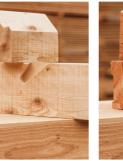

## ASSEMBLAGES & JOINTS

Double member

Halving joint

Double straight and skewed tenon Double mortise

Notched joint

## VARIATIONS

Column cap dovetail joint

Skewed tenon and mortise

Notched joint