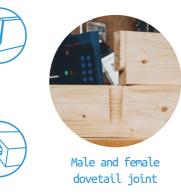

## VARIATIONS

Column cap dovetail joint

Skewed tenon and mortise

Notched joint