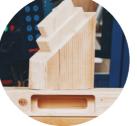

## VARIATIONS

Column cap dovetail joint

Skewed tenon and mortise

Notched joint