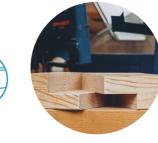

## ASSEMBLAGES & JOINTS

Double member

Halving joint

Double straight and skewed tenon Double mortise

Notched joint