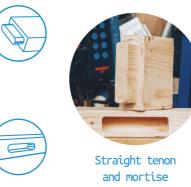

## ASSEMBLAGES & JOINTS

Double member

Halving joint

Double straight and skewed tenon Double mortise

Notched joint