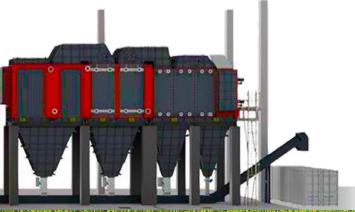

## Biomass Plants and CHP Systems 200 KWt - 30 MWt Up to 5 MWe

## **R&D CENTRE**

The Company has an In-House R&D Centre with its own testing plant specialized in the study of conventional (pellet and woodchips) and nonconventional biomass and waste combustion with the aim to supply reliable technical solutions (plants and processes).