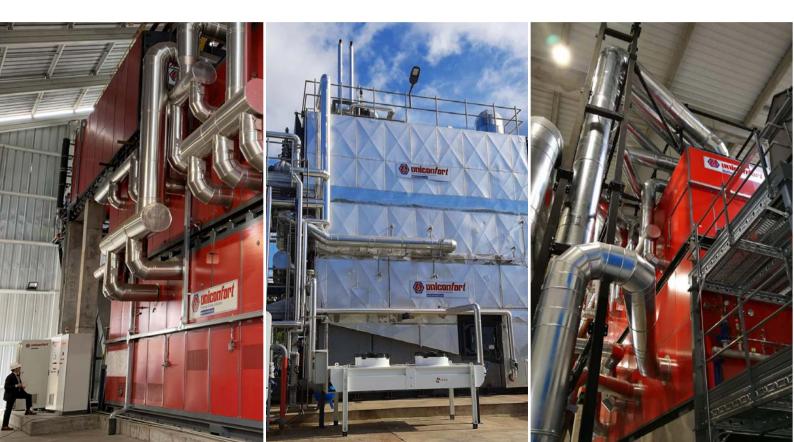

## Biomass Plants and CHP Systems 200 KWt - 30 MWt Up to 5 MWe

## WHAT WE DO

**SECTORS** 

CO-GENERATION PLANTS

 Production of Thermal and Electrical energy

DISTRICT HEATING

- Public buildings
- Hospitals
- Schools
- <u>City halls</u>

HEATING SYSTEM

- Green houses
- Offices
- Hotels
- Companies
- Swimming pools

INDUSTRIAL PROCESSES

- Food industry
- Beverage industry
- Sawmill industry
- Furniture industry
- Spirits industry
- Industrial laundry