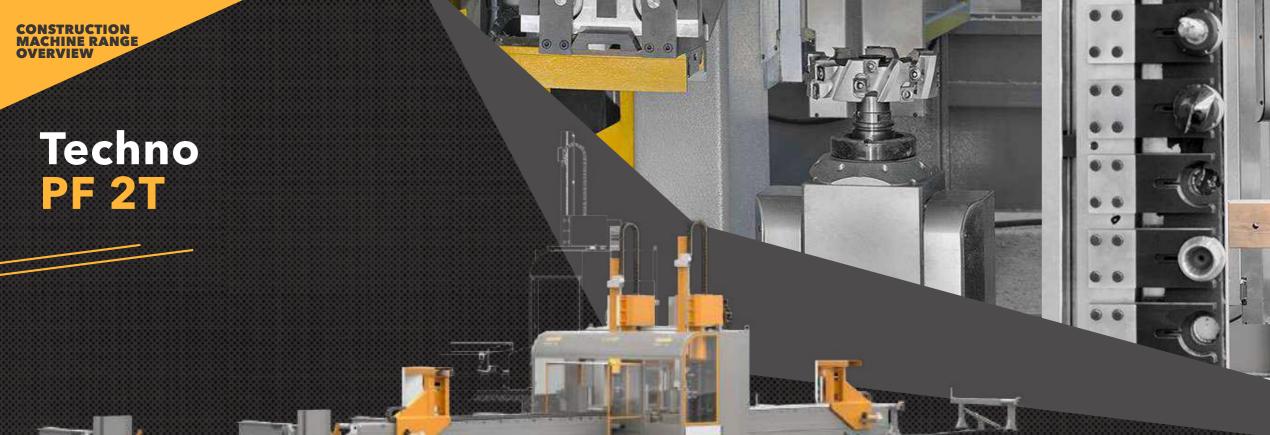

#### Techno PF 2T

R.

Beams and panels up to 400x800 mm. 2 high efficiency 5 axis operative units.

#### **MAIN INFORMATIONS:**

FIXED PORTAL FRAME TWO INDEPENDENT 5-AXIS OPERATING UNITS TO WORK SIMULTANEOUSLY OR IN MASKED TIME IT PROCESSES PARTS THAT WILL BE THEN USED IN THE CONSTRUCTION OF WOODEN HOUSES, ROOFS, PERGOLAS, GAZEBOS, PLAYGROUNDS, ETC.

essetre.com

IT PROCESSES BEAMS WITH CROSS SECTION UP TO **400 MM WIDTH** X **800** MM HEIGHT

Dex

CONSTRUCTION MACHINE RANGE OVERVIEW