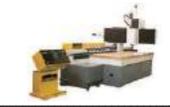

### Techno **PF 1250 EVO**

#### **MAIN INFORMATIONS:**

FIXED PORTAL FRAME

TWO OPPOSING 5-AXIS OPERATING UNITS TO PROCESS ALL SIDES OF THE PARTS

36

IT PROCESSES BEAMS AND X-LAM/CLT WALLS WITH CROSS SECTION UP TO **1250 MM** WIDTH X 600 MM HEIGHT

IT COULD BE **CONFIGURED** IN **DIFFERENT SIZES** ACCORDING TO THE WORKPIECE REQUIREMENTS

BEAM TURNING SYSTEM