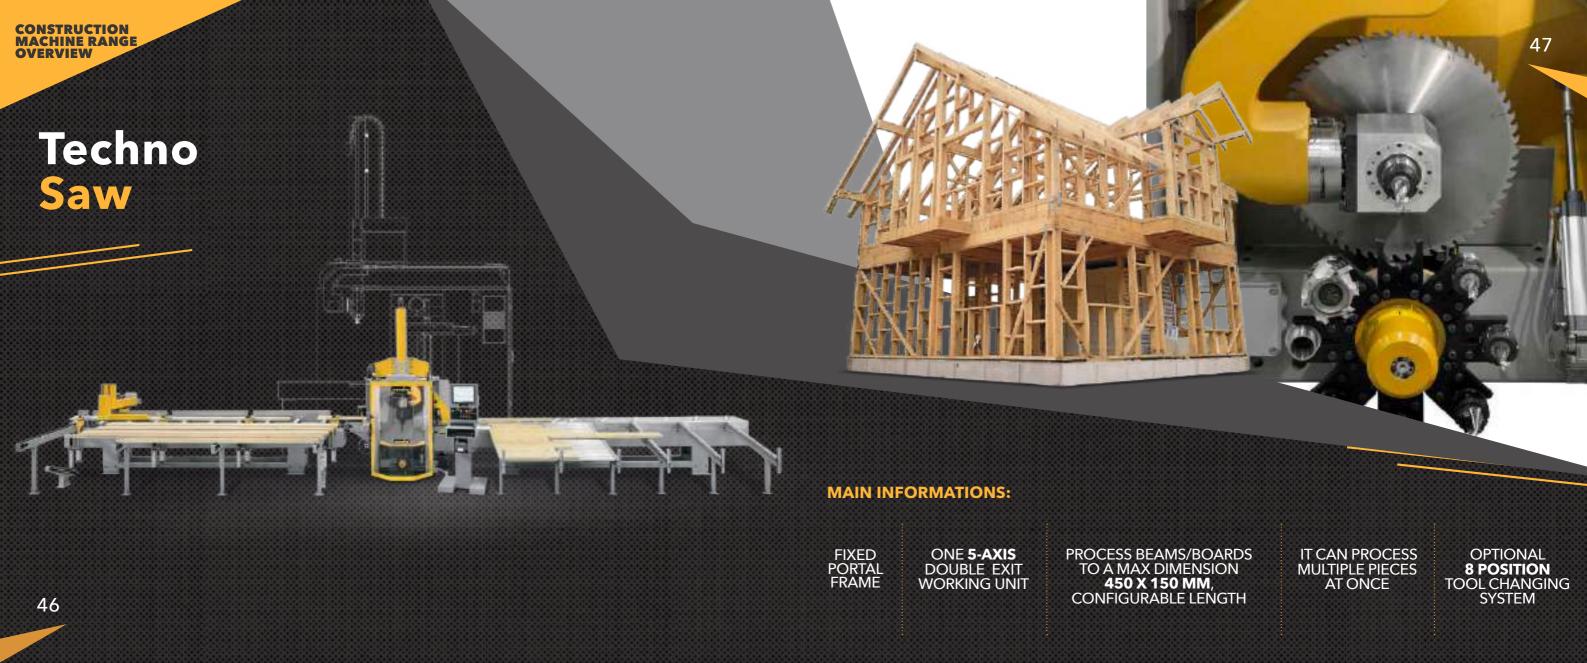

#### **Techno Saw**

5-axis NC working centre for frames and truss components, optional tool changing magazine.

24

#### **MAIN INFORMATIONS:**

FIXED PORTAL FRAME TWO INDEPENDENT 5-AXIS OPERATING UNITS TO WORK SIMULTANEOUSLY OR IN MASKED TIME IT PROCESSES PARTS THAT WILL BE THEN USED IN THE CONSTRUCTION OF WOODEN HOUSES, ROOFS, PERGOLAS, GAZEBOS, PLAYGROUNDS, ETC.

#### **MAIN INFORMATIONS:**

FIXED HEAVY DUTY **MONOBLOC STRUCTURE** FOR ACCURACY AND DURABILITY

 $(\mathbf{A})$ 

ONE PATENTED 5-AXIS OPERATIVE UNIT WITH TOOL CHANGING SYSTEM

-

IT CAN PROCESS BEAMS WITH MAX DIMENSION 620 X 250 MM, CONFIGURABLE LENGTH.