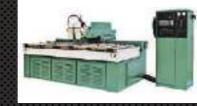

### OUR CNC MACHINES

THILS

#### Techno PF 1250

Beams and panels up to 1250x600 mm. 2 high efficiency 5 axis operative units.

#### Techno PF 2T

R.

Beams and panels up to 400x800 mm. 2 high efficiency 5 axis operative units.