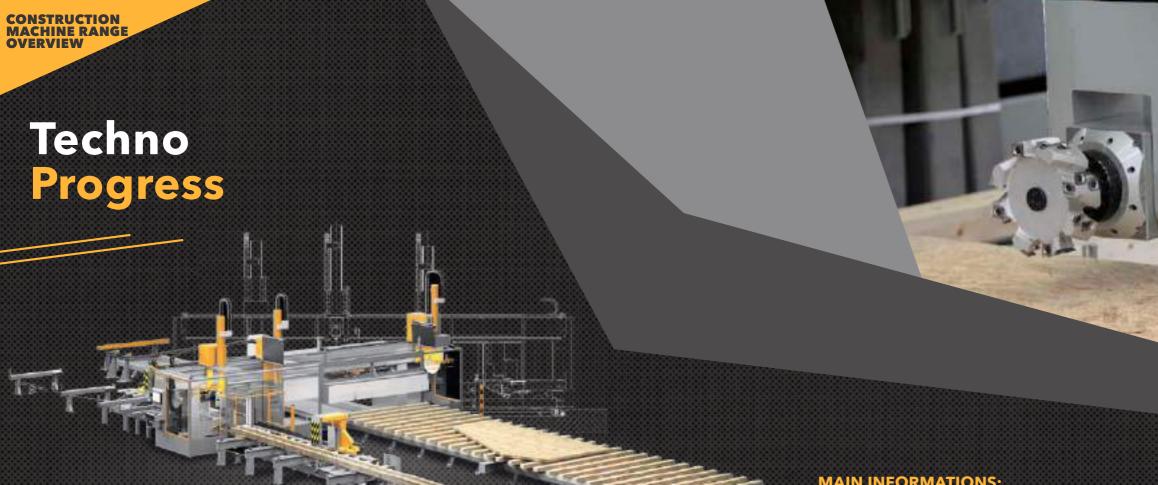

#### **Techno Progress**

Highly flexibile NC working centre for CLT panels, frame walls, straight and curved beams.

## COMPLEMENTARY HANDLING SYSTEMS AVAILABLE

**MAIN INFORMATIONS:** 

FIXED PORTAL FRAME

2 INDEPENDENT PRODUCTION SIDES, ONE DEDICATED TO THE BEAMS AND ONE DEDICATED TO CLT, FRAME WALLS AND CURVED ELEMENTS

## ONE TO FOUR 5-AXIS WORKING UNITS AVAILABLE

DEDICATED UNITS AVAILABLE: FASTENING, GIBS PROCESSING, DRILLING UNITS, LATHE

A huge innovation dedicated to Essetre customers. EASY, FAST, RELIABLE

**BTL IMPORT** 