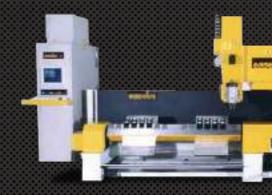

### Techno **PF 1250 EVO**

#### **MAIN INFORMATIONS:**

FIXED PORTAL FRAME

TWO OPPOSING 5-AXIS OPERATING UNITS TO PROCESS ALL SIDES OF THE PARTS

36

IT PROCESSES BEAMS AND X-LAM/CLT WALLS WITH CROSS SECTION UP TO **1250 MM** WIDTH X 600 MM HEIGHT

IT COULD BE **CONFIGURED** IN **DIFFERENT SIZES** ACCORDING TO THE WORKPIECE REQUIREMENTS

BEAM TURNING SYSTEM