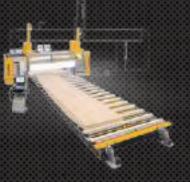

### CONSTRUCTION MACHINE RANGE OVERVIEW

In **1994**, Essetre enters the **construction industry** with the first "**Techno**" working centre, a machine designed to process large section **beams**.

essetre.com

#### **MAIN INFORMATIONS:**

FIXED PORTAL FRAME TWO INDEPENDENT 5-AXIS OPERATING UNITS TO WORK SIMULTANEOUSLY OR IN MASKED TIME IT PROCESSES PARTS THAT WILL BE THEN USED IN THE CONSTRUCTION OF WOODEN HOUSES, ROOFS, PERGOLAS, GAZEBOS, PLAYGROUNDS, ETC.

essetre.com

IT PROCESSES BEAMS WITH CROSS SECTION UP TO **400 MM WIDTH** X **800** MM HEIGHT

Dex

CONSTRUCTION MACHINE RANGE OVERVIEW