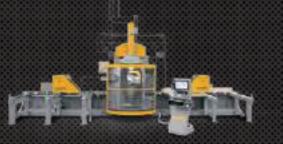

### Techno **Multiwall**

#### **MAIN INFORMATIONS:**

MOVING PORTAL FRAME

ONE TO FOUR 5-AXIS WORKING UNITS

IT PROCESSES ELEMENTS WITH DIMENSIONS UP TO 6000 MM IN WIDTH, 480 MM IN THICKNESS AND MODULAR LENGTH

IT CAN BE CONFIGURED FOR PROCESSING CLT PANELS, CURVED/STRAIGHT GLULAM BEAMS, TIMBER FRAME WALL PANELS, SIPS PANELS FOAM CORE PANELS

### Techno Multiwall

#### **MAIN INFORMATIONS:**

WIDE RANGE OF TABLE CONFIGURATIONS AVAILABLE

TOOLING & MACRO OPTIMISATION

44

essetre.com