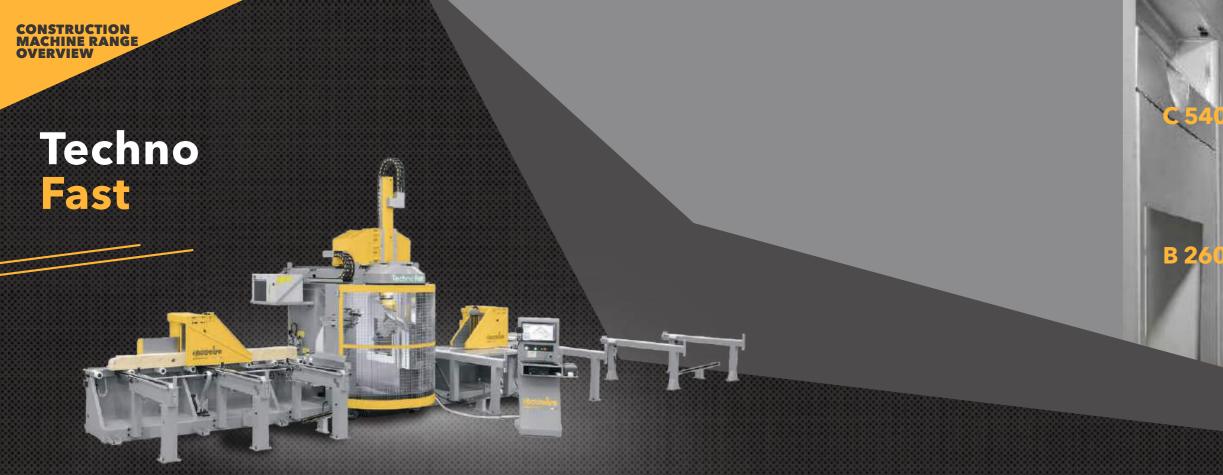

#### Techno Fast

Posts and beams up to 250x620 mm. High performance electrospindle.

#### **MAIN INFORMATIONS:**

FIXED HEAVY DUTY **MONOBLOC STRUCTURE** FOR ACCURACY AND DURABILITY

 $(\mathbf{A})$ 

ONE PATENTED 5-AXIS OPERATIVE UNIT WITH TOOL CHANGING SYSTEM

-

IT CAN PROCESS BEAMS WITH MAX DIMENSION 620 X 250 MM, CONFIGURABLE LENGTH.

CONSTRUCTION MACHINE RANGE OVERVIEW

Fast

Techno

DUAL CLAMP SYSTEM FOR MAXIMUM ACCURACY (AVOIDS THE SLIPPING ISSUES THAT CAN OCCUR WITH ROLLERS)

**MAIN INFORMATIONS:** 

### **Patented Essetre** Electro-Spindle

12KW VARIABLE LIQUID CONTROLLED COOLED SPEED

DOUBLE OUTPUT