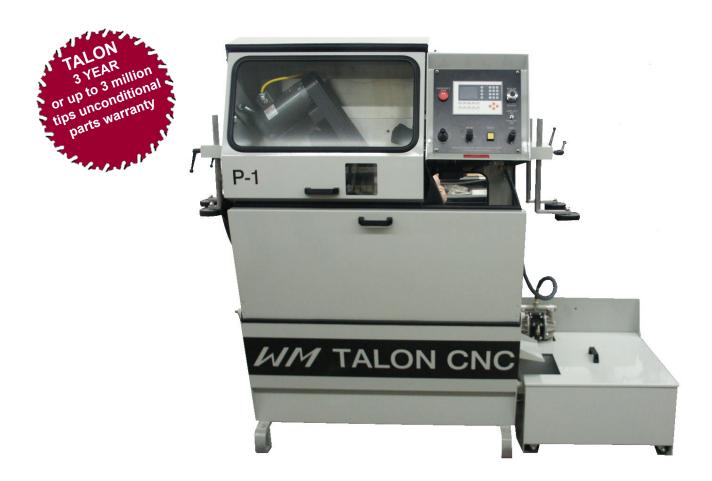

# **TALON P-1 PROFILE SHARPENER**

#### **MULTI AXIS OPERATING SYSTEM UPGRADE!**

The Talon P-1 is designed to profile grind circular saws with a state-of-the-art computer control system to accuratley profile grind, maintain wheel shape, diameter, and wheel R.P.M. With unmatched performance you will be able to achieve superior saw quality allowing higher cutting performance. The computerized controller can store many tooth profiles with the ability to set automatic wheel shaping and adjusting. The PP65 Power Panel with 30 function keys and Color TFT display with QVGA resolution simplifies operation and makes programming by the end user a viable option. The Talon can also be linked to the internet for program downloading of the tooth profiles.

### **TALON P-1 PROFILE SHARPENER**