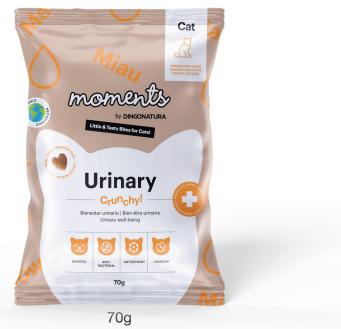

# Urinary

## Crunchy!

## **Urinary well-being**

Complementary cat food formulated to maintain the urinary tract in good condition. Administer about 8 portions / 3 kg of weight per day. Always keep clean and fresh water available.

#### **Analytical constituents:**

Protein: 39% Fat content: 12% Crude fibre: 2,5% Inorganic matter: 7,5% **Composition:** hydrolysed salmon protein, corn flower, chicken, chicken fat, pea starch, vegetable fibre and seed mix, salt, fish oil, cranberry seed, spirulina, alfalfa, parsley, celery.