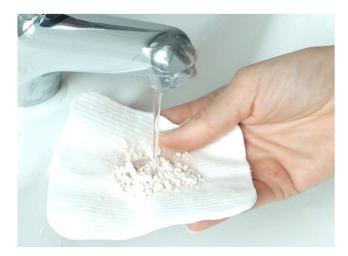

This powder product requires a mixing step with water before skin application. Powder turns into a soft and milky texture, providing a smooth removing of make-up residues and impurities when applied. It also provides a soft cleansing of the skin leaving it softer and brighter. The milk should be washed off when the skin is cleansed.

#### With make up removing cotton

- 1 Wet the cotton with water. Pour some powder on the cotton.
- 2 React the powder and water by rubbing the cotton until the mixture looks like milk.(A little quantity of water can be added afterwards if the cotton were not wet enough).
- Apply on the face and rub to remove impurities and make up residue, then wash off.