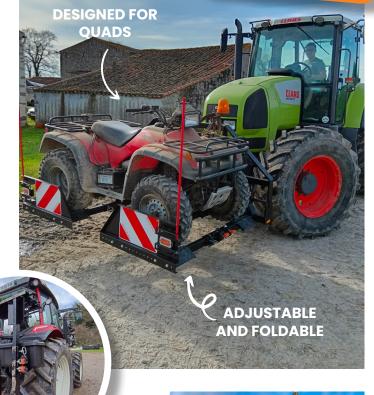

## PRESENTATION OF THE TM4 SUPPORT

The TM4 is a specially designed and manufactured piece of equipment for transporting quads. It can be attached to the front or rear of the tractor using the three-point hitch, providing great flexibility. Its numerous adjustment features allow it to adapt to any quad model in just a few moments. When the quad is not being transported, the TM4 folds up so that there is no offset.

- 3 point hitch
- · Maximum load: 500 kg
- Maximum dimensions of the quad:
- Width 135 cm
- Maximum wheelbase 160 cm
- Empty weight: 220 kg
- Daytime running lights and turn signals
- Automatic securing straps
- Signal lights and outline markers
- Colors: standard gray or black, custom colors available\*
- \* For any other customization requests, please contact our sales department directly.