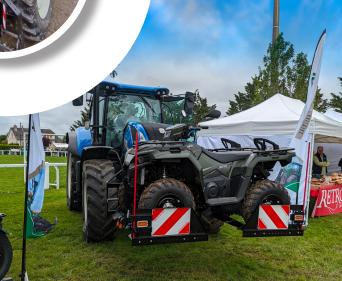

## PRESENTATION OF THE TM4 SUPPORT

The TM4 is a specially designed and manufactured piece of equipment for transporting quads. It can be attached to the front or rear of the tractor using the three-point hitch, providing great flexibility. Its numerous adjustment features allow it to adapt to any quad model in just a few moments. When the quad is not being transported, the TM4 folds up so that there is no offset.

- 3 point hitch
- · Maximum load: 500 kg
- Maximum dimensions of the quad:
- Width 135 cm
- Maximum wheelbase 160 cm
- Empty weight: 220 kg
- Daytime running lights and turn signals
- Automatic securing straps
- Signal lights and outline markers
- Colors: standard gray or black, custom colors available\*
- \* For any other customization requests, please contact our sales department directly.