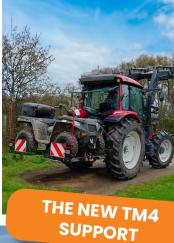

## • TM4 SUPPORT • TRANSPORT EQUIPMENT FOR QUADS

## PRESENTATION OF THE TM4 SUPPORT

The TM4 is a specially designed and manufactured piece of equipment for transporting quads. It can be attached to the front or rear of the tractor using the three-point hitch, providing great flexibility. Its numerous adjustment features allow it to adapt to any quad model in just a few moments. When the quad is not being transported, the TM4 folds up so that there is no offset.