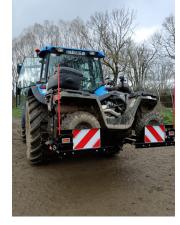

## PRESENTATION OF THE TM4 SUPPORT

The TM4 is a specially designed and manufactured piece of equipment for transporting quads. It can be attached to the front or rear of the tractor using the three-point hitch, providing great flexibility. Its numerous adjustment features allow it to adapt to any quad model in just a few moments. When the quad is not being transported, the TM4 folds up so that there is no offset.

- 3 point hitch
- · Maximum load: 500 kg
- Maximum dimensions of the quad:
- Width 135 cm
- Maximum wheelbase 160 cm
- Empty weight: 220 kg
- Daytime running lights and turn signals
- Automatic securing straps
- Signal lights and outline markers
- Colors: standard gray or black, custom colors available\*
- \* For any other customization requests, please contact our sales department directly.