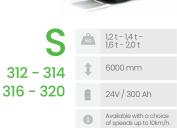

### Warehouse equipment

1.45 t - 1.6 t - 2.0 t

6000 mm

24V / 500 Ah

215

- 216

- 220

| S                | KG | 1.2 t - 1.4 t - 1,6 t<br>- 2.0 t                                              |  |  |
|------------------|----|-------------------------------------------------------------------------------|--|--|
| 312L             | 1  | 6000 mm                                                                       |  |  |
| - 314L<br>- 316L | ı  | 24V / 500 Ah                                                                  |  |  |
| - 320L           | 0  | Elevating support arms.<br>Available with a choice of<br>speed, up to 10km/h. |  |  |