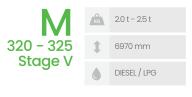

# CESAB product range

Counterbalanced and Warehouse Equipment Towing solutions



### Counterbalanced

#### 4-wheel engine trucks torque converter











#### 4-wheel engine trucks hydrostatic













#### 3-wheel electric trucks





#### 4-wheel electric trucks









### Warehouse equipment













1.45 t - 1.6 t - 2.0 t

6000 mm

24V / 500 Ah

215

- 216

- 220

















| S                | KG | 1.2 t - 1.4 t - 1,6 t<br>- 2.0 t                                              |  |  |
|------------------|----|-------------------------------------------------------------------------------|--|--|
| 312L             | 1  | 6000 mm                                                                       |  |  |
| - 314L<br>- 316L | ı  | 24V / 500 Ah                                                                  |  |  |
| - 320L           | 0  | Elevating support arms.<br>Available with a choice of<br>speed, up to 10km/h.