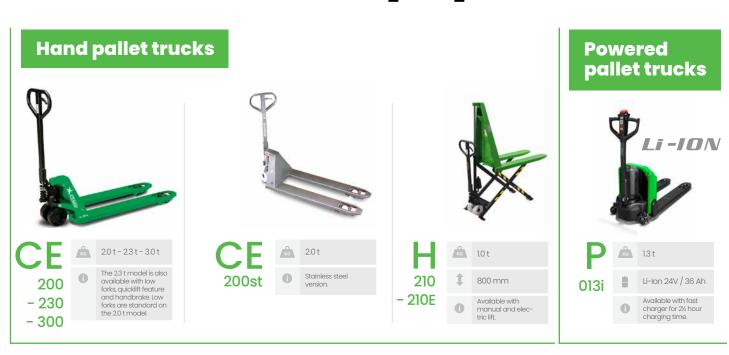

# CESAB product range

Counterbalanced and Warehouse Equipment Towing solutions



### Counterbalanced

#### 4-wheel engine trucks torque converter











#### 4-wheel engine trucks hydrostatic













#### 3-wheel electric trucks





#### 4-wheel electric trucks









### Warehouse equipment













1.45 t - 1.6 t - 2.0 t

6000 mm

24V / 500 Ah

215

- 216

- 220

















| S                | KG | 1.2 t - 1.4 t - 1,6 t<br>- 2.0 t                                              |  |  |
|------------------|----|-------------------------------------------------------------------------------|--|--|
| 312L             | 1  | 6000 mm                                                                       |  |  |
| - 314L<br>- 316L | ı  | 24V / 500 Ah                                                                  |  |  |
| - 320L           | 0  | Elevating support arms.<br>Available with a choice of<br>speed, up to 10km/h. |  |  |



| S    | KG | 1,4 t                  |
|------|----|------------------------|
| 3148 | 1  | 5350 mm                |
|      | ı  | 24V / 500 Ah