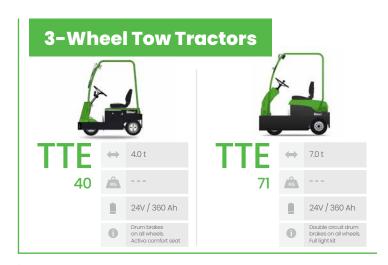

|  |  |
| - 314L<br>- 316L | ı  | 24V / 500 Ah                                                                  |  |  |
| - 320L           | 0  | Elevating support arms.<br>Available with a choice of<br>speed, up to 10km/h. |  |  |



| S    | KG | 1,4 t                  |
|------|----|------------------------|
| 3148 | 1  | 5350 mm                |
|      | ı  | 24V / 500 Ah           |
|      | 0  | Straddle support arms. |
|      |    |                        |



| S    | KG KG | 1.4 t                          |
|------|-------|--------------------------------|
| 2148 | 1     | 5400 mm                        |
|      |       | 24V / 300 Ah                   |
|      | •     | Straddle support arms variant. |



### Warehouse equipment





# **Towing solutions**























## IMD Intelligent Mast Design

IMD (Intelligent Mast Design) is a pioneering concept designed and engineered exclusively within the CESAB Group.

We believe that the mast is key to safe and productive materials handling. We use 3-D computer modelling, Finite Element Model analysis with a computerised simulation to find the best design solution for our masts.

Thanks to IMD, CESAB provides you with the industry leading levels of visibility and performance.

Among other advantages of the Intelligent Mast Design:

- High strength and rigidity
- Low maintenance
- Low energy usage
- Superior forward visibility
- Smooth operation
- More durability
- Productivity



By applying the IMD concept to the design of each individual truck, CESAB has created a range of forklifts th