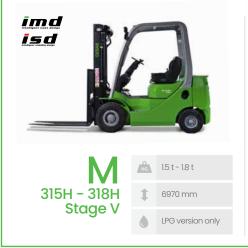

# CESAB product range

Counterbalanced and Warehouse Equipment Towing solutions



### Counterbalanced

#### 4-wheel engine trucks torque converter











#### 4-wheel engine trucks hydrostatic













#### 3-wheel electric trucks





#### 4-wheel electric trucks









### Warehouse equipment













1.45 t - 1.6 t - 2.0 t

6000 mm

24V / 500 Ah

215

- 216

- 220

















| S                | KG | 1.2 t - 1.4 t - 1,6 t<br>- 2.0 t                                              |  |  |
|------------------|----|-------------------------------------------------------------------------------|--|--|
| 312L             | 1  | 6000 mm                                                                       |  |  |
| - 314L<br>- 316L | ı  | 24V / 500 Ah                                                                  |  |  |
| - 320L           | 0  | Elevating support arms.<br>Available with a choice of<br>speed, up to 10km/h. |  |  |



| S    | KG | 1,4 t