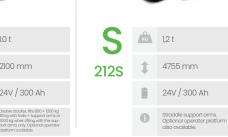

### Warehouse equipment

1.45 t - 1.6 t - 2.0 t

6000 mm

24V / 500 Ah

215

- 216

- 220

| S                | KG | 1.2 t - 1.4 t - 1,6 t<br>- 2.0 t                                              |  |  |
|------------------|----|-------------------------------------------------------------------------------|--|--|
| 312L             | 1  | 6000 mm                                                                       |  |  |
| - 314L<br>- 316L | ı  | 24V / 500 Ah                                                                  |  |  |
| - 320L           | 0  | Elevating support arms.<br>Available with a choice of<br>speed, up to 10km/h. |  |  |