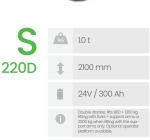

| S    | KG KG | 1.4 t                          |
|------|-------|--------------------------------|
| 2148 | 1     | 5400 mm                        |
|      |       | 24V / 300 Ah                   |
|      | •     | Straddle support arms variant. |