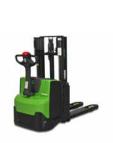

# CESAB product range

Counterbalanced and Warehouse Equipment Towing solutions



### Counterbalanced

#### 4-wheel engine trucks torque converter











#### 4-wheel engine trucks hydrostatic













#### 3-wheel electric trucks





#### 4-wheel electric trucks









### Warehouse equipment













1.45 t - 1.6 t - 2.0 t

6000 mm

24V / 500 Ah

215

- 216

- 220

















| S                | KG | 1.2 t - 1.4 t - 1,6 t<br>- 2.0 t                                              |  |  |
|------------------|----|-------------------------------------------------------------------------------|--|--|
| 312L             | 1  | 6000 mm                                                                       |  |  |
| - 314L<br>- 316L | ı  | 24V / 500 Ah                                                                  |  |  |
| - 320L           | 0  | Elevating support arms.<br>Available with a choice of<br>speed, up to 10km/h. |  |  |



| S    | KG | 1,4 t                  |
|------|----|------------------------|
| 3148 | 1  | 5350 mm                |
|      | ı  | 24V / 500 Ah           |
|      | 0  | Straddle support arms. |
|      |    |