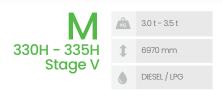

# CESAB product range

Counterbalanced and Warehouse Equipment Towing solutions



### Counterbalanced

#### 4-wheel engine trucks torque converter











#### 4-wheel engine trucks hydrostatic













#### 3-wheel electric trucks





#### 4-wheel electric trucks









### Warehouse equipment













1.45 t - 1.6 t - 2.0 t

6000 mm

24V / 500 Ah

215

- 216

- 220

















| S                | KG | 1.2 t - 1.4 t - 1,6 t<br>- 2.0 t                                              |  |  |
|------------------|----|-------------------------------------------------------------------------------|--|--|
| 312L             | 1  | 6000 mm                                                                       |  |  |
| - 314L<br>- 316L | ı  | 24V / 500 Ah                                                                  |  |  |
| - 320L           | 0  | Elevating support arms.<br>Available with a choice of<br>speed, up to 10km/h. |  |  |



| S    | KG | 1,4 t                  |
|--