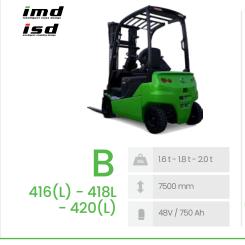

# CESAB product range

Counterbalanced and Warehouse Equipment Towing solutions



### Counterbalanced

#### 4-wheel engine trucks torque converter











#### 4-wheel engine trucks hydrostatic













#### 3-wheel electric trucks





#### 4-wheel electric trucks









### Warehouse equipment













1.45 t - 1.6 t - 2.0 t

6000 mm

24V / 500 Ah

215

- 216

- 220

















| S                | KG | 1.2 t - 1.4 t - 1,6 t<br>- 2.0 t                                              |  |  |
|------------------|----|-------------------------------------------------------------------------------|--|--|
| 312L             | 1  | 6000 mm                                                                       |  |  |
| - 314L<br>- 316L | ı  | 24V / 500 Ah                                                                  |  |  |
| - 320L           | 0  | Elevating support arms.<br>Available with a choice of<br>speed, up to 10km/h. |  |  |



| S    | KG | 1,4 t                  |
|------|----|------------------------|
| 3148 | 1  | 5350 mm