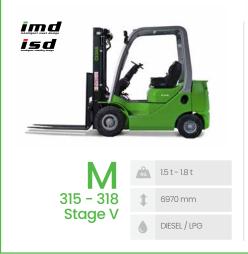

# CESAB product range

Counterbalanced and Warehouse Equipment Towing solutions



### Counterbalanced

#### 4-wheel engine trucks torque converter











#### 4-wheel engine trucks hydrostatic













#### 3-wheel electric trucks





#### 4-wheel electric trucks









### Warehouse equipment













1.45 t - 1.6 t - 2.0 t

6000 mm

24V / 500 Ah

215

- 216

- 220

















| S                | KG | 1.2 t - 1.4 t - 1,6 t<br>- 2.0 t                                              |  |  |
|------------------|----|-------------------------------------------------------------------------------|--|--|
| 312L             | 1  | 6000 mm                                                                       |  |  |
| - 314L<br>- 316L | ı  | 24V / 500 Ah                                                                  |  |  |
| - 320L           | 0  | Elevating support arms.<br>Available with a choice of<br>speed, up to 10k