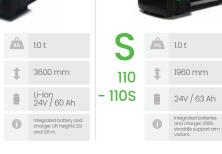

# CESAB product range

Counterbalanced and Warehouse Equipment Towing solutions



### Counterbalanced

#### 4-wheel engine trucks torque converter











#### 4-wheel engine trucks hydrostatic













#### 3-wheel electric trucks





#### 4-wheel electric trucks









### Warehouse equipment













1.45 t - 1.6 t - 2.0 t

6000 mm

24V / 500 Ah

215

- 216

- 220

















| S                | KG | 1.2 t - 1.4 t - 1,6 t<br>- 2.0 t                                              |  |  |
|------------------|----|-------------------------------------------------------------------------------|--|--|
| 312L             | 1  | 6000 mm                                                                       |  |  |
| - 314L<br>- 316L | ı  | 24V / 500 Ah                                                                  |  |  |
| - 320L           | 0  | Elevating support arms.<br>Available with a choice of<br>speed, up to 10km/h. |  |  |



| S    | KG | 1,4 t                  |
|------|----|------------------------|
| 3148 | 1  | 5350 mm                |
|      | ı  | 24V / 500 Ah           |
|      | 0  | Straddle support arms. |
|      |    |