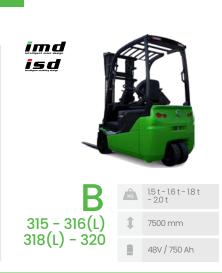

# CESAB product range

Counterbalanced and Warehouse Equipment Towing solutions



### Counterbalanced

#### 4-wheel engine trucks torque converter











#### 4-wheel engine trucks hydrostatic













#### 3-wheel electric trucks





#### 4-wheel electric trucks









### Warehouse equipment













1.45 t - 1.6 t - 2.0 t

6000 mm

24V / 500 Ah

215

- 216

- 220

















| S                | KG | 1.2 t - 1.4 t - 1,6 t<br>- 2.0 t                                              |  |  |
|------------------|----|-------------------------------------------------------------------------------|--|--|
| 312L             | 1  | 6000 mm                                                                       |  |  |
| - 314L<br>- 316L | ı  | 24V / 500 Ah                                                                  |  |  |
| - 320L           | 0  | Elevating support arms.<br>Available with a choice of<br>speed, up to 10km/h. |  |  |



| S    | KG | 1,4 t                  |
|------|----|------------------------|