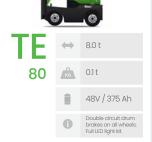

|  |  |
| - 314L<br>- 316L | ı  | 24V / 500 Ah                                                                  |  |  |
| - 320L           | 0  | Elevating support arms.<br>Available with a choice of<br>speed, up to 10km/h. |  |  |



| S    | KG | 1,4 t                  |
|------|----|------------------------|
| 3148 | 1  | 5350 mm                |
|      | ı  | 24V / 500 Ah           |
|      | 0  | Straddle support arms. |
|      |    |                        |



| S    | KG KG | 1.4 t                          |
|------|-------|--------------------------------|
| 2148 | 1     | 5400 mm                        |
|      |       | 24V / 300 Ah                   |
|      | •     | Straddle support arms variant. |



### Warehouse equipment





# **Towing solutions**























## IMD Intelligent Mast Design

IMD (Intelligent Mast Design) is a pioneering concept designed and engineered exclusively within the CESAB Group.

We believe that the mast is key to safe and productive materials handling. We use 3-D computer modelling, Finite Element Model analysis with a computerised simulation to find the best design solution for our masts.

Thanks to IMD, CESAB provides you with the industry leading levels of visibility and performance.

Among other advantages of the Intelligent Mast Design:

- High strength and rigidity
- Low maintenance
- Low energy usage
- Superior forward visibility
- Smooth operation
- More durability
- Productivity



By applying the IMD concept to the design of each individual truck, CESAB has created a range of forklifts that p