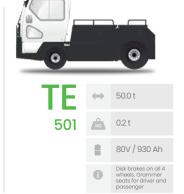

|  |  |
| - 314L<br>- 316L | ı  | 24V / 500 Ah                                                                  |  |  |
| - 320L           | 0  | Elevating support arms.<br>Available with a choice of<br>speed, up to 10km/h. |  |  |



| S    | KG | 1,4 t                  |
|------|----|------------------------|
| 3148 | 1  | 5350 mm                |
|      | ı  | 24V / 500 Ah           |
|      | 0  | Straddle support arms. |
|      |    |                        |



| S    | KG KG | 1.4 t                          |
|------|-------|--------------------------------|
| 2148 | 1     | 5400 mm                        |
|      |       | 24V / 300 Ah                   |
|      | •     | Straddle support arms variant. |



### Warehouse equipment





# **Towing solutions**























## IMD Intelligent Mast Design

IMD (Intelligent Mast Design) is a pioneering concept designed and engineered exclusively within the CESAB Group.

We believe that the mast is key to safe and productive materials handling. We use 3-D computer modelling, Finite Element Model analysis with a computerised simulation to find the best design solution for our masts.

Thanks to IMD, CESAB provides you with the industry leading levels of visibility and performance.

Among other advantages of the Intelligent Mast Design:

- High strength and rigidity
- Low maintenance
- Low energy usage
- Superior forward visibility
- Smooth operation
- More durability
- Productivity



By applying the IMD concept to the design of each individual truck, CESAB has created a range of forklifts that provide you o