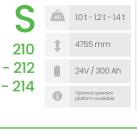

### Warehouse equipment

1.45 t - 1.6 t - 2.0 t

6000 mm

24V / 500 Ah

215

- 216

- 220

| S                | KG | 1.2 t - 1.4 t - 1,6 t<br>- 2.0 t                                              |  |  |
|------------------|----|-------------------------------------------------------------------------------|--|--|
| 312L             | 1  | 6000 mm                                                                       |  |  |
| - 314L<br>- 316L | ı  | 24V / 500 Ah                                                                  |  |  |
| - 320L           | 0  | Elevating support arms.<br>Available with a choice of<br>speed, up to 10km/h. |  |  |