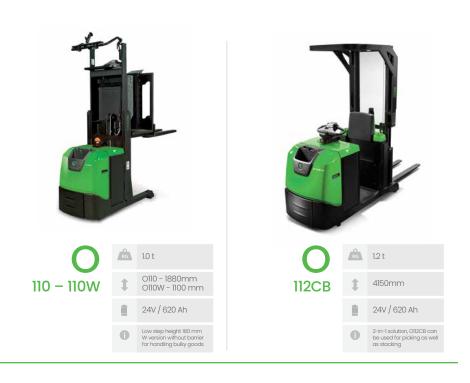

|  |  |
| - 314L<br>- 316L | ı  | 24V / 500 Ah                                                                  |  |  |
| - 320L           | 0  | Elevating support arms.<br>Available with a choice of<br>speed, up to 10km/h. |  |  |



| S    | KG | 1,4 t                  |
|------|----|------------------------|
| 3148 | 1  | 5350 mm                |
|      | ı  | 24V / 500 Ah           |
|      | 0  | Straddle support arms. |
|      |    |                        |



| S    | KG KG | 1.4 t                          |
|------|-------|--------------------------------|
| 2148 | 1     | 5400 mm                        |
|      |       | 24V / 300 Ah                   |
|      | •     | Straddle support arms variant. |



### Warehouse equipment





# **Towing solutions**























## IMD Intelligent Mast Design

IMD (Intelligent Mast Design) is a pioneering concept designed and engineered exclusively within the CESAB Group.

We believe that the mast is key to safe and productive materials handling. We use 3-D computer modelling, Finite Element Model analysis with a computerised simulation to find the best design solution for our masts.

Thanks to IMD, CESAB provides you with the industry leading levels of visibility and performance.

Among other advantages of the Intelligent Mast Design:

- High strength and rigidity
- Low maintenance
- Low energy usage
- Superior forward visibility
- Smooth operation
- More durability
- Productivity



By applying the IMD concept to the design of each individual truck, CESAB has creat