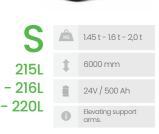

### Warehouse equipment

1.45 t - 1.6 t - 2.0 t

6000 mm

24V / 500 Ah

215

- 216

- 220

| S                | KG | 1.2 t - 1.4 t - 1,6 t<br>- 2.0 t                                              |  |  |
|------------------|----|-------------------------------------------------------------------------------|--|--|
| 312L             | 1  | 6000 mm                                                                       |  |  |
| - 314L<br>- 316L | ı  | 24V / 500 Ah                                                                  |  |  |
| - 320L           | 0  | Elevating support arms.<br>Available with a choice of<br>speed, up to 10km/h. |  |  |