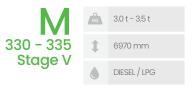

# CESAB product range

Counterbalanced and Warehouse Equipment Towing solutions



### Counterbalanced

#### 4-wheel engine trucks torque converter











#### 4-wheel engine trucks hydrostatic













#### 3-wheel electric trucks





#### 4-wheel electric trucks









### Warehouse equipment













1.45 t - 1.6 t - 2.0 t

6000 mm

24V / 500 Ah

215

- 216

- 220

















| S                | KG | 1.2 t - 1.4 t - 1,6 t<br>- 2.0 t                                              |  |  |
|------------------|----|-------------------------------------------------------------------------------|--|--|
| 312L             | 1  | 6000 mm                                                                       |  |  |
| - 314L<br>- 316L | ı  | 24V / 500 Ah                                                                  |  |  |
| - 320L           | 0  | Elevating support arms.<br>Available with a choice of<br>speed, up to 10km/h. |