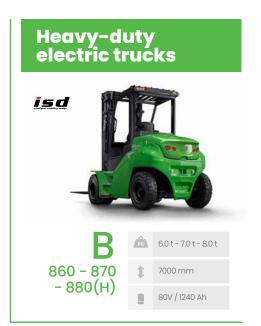

# CESAB product range

Counterbalanced and Warehouse Equipment Towing solutions



### Counterbalanced

#### 4-wheel engine trucks torque converter











#### 4-wheel engine trucks hydrostatic













#### 3-wheel electric trucks





#### 4-wheel electric trucks









### Warehouse equipment













1.45 t - 1.6 t - 2.0 t

6000 mm

24V / 500 Ah

215

- 216

- 220

















| S                | KG | 1.2 t - 1.4 t - 1,6 t<br>- 2.0 t                                              |  |  |
|------------------|----|-------------------------------------------------------------------------------|--|--|
| 312L             | 1  | 6000 mm                                                                       |  |  |
| - 314L<br>- 316L | ı  | 24V / 500 Ah                                                                  |  |  |
| - 320L           | 0  | Elevating support arms.<br>Available with a choice of<br>speed, up to 10km/h. |  |  |



| S    | KG | 1,4 t                  |
|------|----|------------------------|
| 3148 | 1  | 5350 mm                |