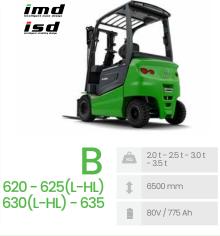

# CESAB product range

Counterbalanced and Warehouse Equipment Towing solutions



### Counterbalanced

#### 4-wheel engine trucks torque converter











#### 4-wheel engine trucks hydrostatic













#### 3-wheel electric trucks





#### 4-wheel electric trucks









### Warehouse equipment













1.45 t - 1.6 t - 2.0 t

6000 mm

24V / 500 Ah

215

- 216

- 220

















| S                | KG | 1.2 t - 1.4 t - 1,6 t<br>- 2.0 t                                              |  |  |
|------------------|----|-------------------------------------------------------------------------------|--|--|
| 312L             | 1  | 6000 mm                                                                       |  |  |
| - 314L<br>- 316L | ı  | 24V / 500 Ah                                                                  |  |  |
| - 320L           | 0  | Elevating support arms.<br>Available with a choice of<br>speed, up to 10km/h. |  |  |



| S    | KG | 1,4 t                  |
|------|----|------------------------|
| 3148 | 1  | 5350 mm