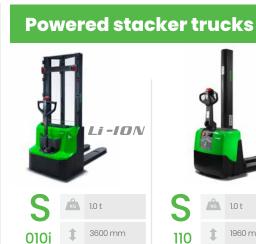

### Warehouse equipment

1.45 t - 1.6 t - 2.0 t

6000 mm

24V / 500 Ah

215

- 216

- 220

| S                | KG | 1.2 t - 1.4 t - 1,6 t<br>- 2.0 t                                              |  |  |
|------------------|----|-------------------------------------------------------------------------------|--|--|
| 312L             | 1  | 6000 mm                                                                       |  |  |
| - 314L<br>- 316L | ı  | 24V / 500 Ah                                                                  |  |  |
| - 320L           | 0  | Elevating support arms.<br>Available with a choice of<br>speed, up to 10km/h. |  |  |

| S    | KG | 1,4 t                  |
|------|----|------------------------|
| 3148 | 1  | 5350 mm                |
|      | ı  | 24V / 500 Ah           |
|      | 0  | Straddle support arms. |
|      |    |                        |

| S    | KG KG | 1.4 t                          |
|------|-------|--------------------------------|
| 2148 | 1     | 5400 mm                        |
|      |       | 24V / 300 Ah                   |
|      | •     | Straddle support arms variant. |

### Warehouse equipment