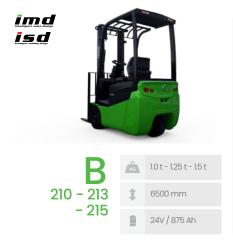

# CESAB product range

Counterbalanced and Warehouse Equipment Towing solutions



### Counterbalanced

#### 4-wheel engine trucks torque converter











#### 4-wheel engine trucks hydrostatic













#### 3-wheel electric trucks





#### 4-wheel electric trucks









### Warehouse equipment













1.45 t - 1.6 t - 2.0 t

6000 mm

24V / 500 Ah

215

- 216

- 220

















| S                | KG | 1.2 t - 1.4 t - 1,6 t<br>- 2.0 t                                              |  |  |
|------------------|----|-------------------------------------------------------------------------------|--|--|
| 312L             | 1  | 6000 mm                                                                       |  |  |
| - 314L<br>- 316L | ı  | 24V / 500 Ah                                                                  |  |  |
| - 320L           | 0  | Elevating support arms.<br>Available with a choice of<br>speed, up to 10km/h. |  |  |



| S    | KG | 1,4 t                  |
|------|----|------------------------