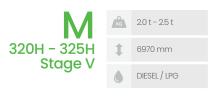

# CESAB product range

Counterbalanced and Warehouse Equipment Towing solutions



### Counterbalanced

#### 4-wheel engine trucks torque converter











#### 4-wheel engine trucks hydrostatic













#### 3-wheel electric trucks





#### 4-wheel electric trucks









### Warehouse equipment













1.45 t - 1.6 t - 2.0 t

6000 mm

24V / 500 Ah

215

- 216

- 220

















| S                | KG | 1.2 t - 1.4 t - 1,6 t<br>- 2.0 t                                              |  |  |
|------------------|----|-------------------------------------------------------------------------------|--|--|
| 312L             | 1  | 6000 mm                                                                       |  |  |
| - 314L<br>- 316L | ı  | 24V / 500 Ah                                                                  |  |  |
| - 320L           | 0  | Elevating support arms.<br>Available with a choice of<br>speed, up to 10km/h. |  |  |



| S    | KG | 1,4 t                  |