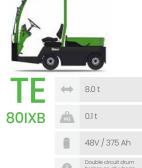

|  |  |
| - 314L<br>- 316L | ı  | 24V / 500 Ah                                                                  |  |  |
| - 320L           | 0  | Elevating support arms.<br>Available with a choice of<br>speed, up to 10km/h. |  |  |



| S    | KG | 1,4 t                  |
|------|----|------------------------|
| 3148 | 1  | 5350 mm                |
|      | ı  | 24V / 500 Ah           |
|      | 0  | Straddle support arms. |
|      |    |                        |



| S    | KG KG | 1.4 t                          |
|------|-------|--------------------------------|
| 2148 | 1     | 5400 mm                        |
|      |       | 24V / 300 Ah                   |
|      | •     | Straddle support arms variant. |



### Warehouse equipment





# **Towing solutions**























## IMD Intelligent Mast Design

IMD (Intelligent Mast Design) is a pioneering concept designed and engineered exclusively within the CESAB Group.

We believe that the mast is key to safe and productive materials handling. We use 3-D computer modelling, Finite Element Model analysis with a computerised simulation to find the best design solution for our masts.

Thanks to IMD, CESAB provides you with the industry leading levels of visibility and performance.

Among other advantages of the Intelligent Mast Design:

- High strength and rigidity
- Low maintenance
- Low energy usage
- Superior forward visibility
- Smooth operation
- More durability
- Productivity



By applying the IMD concept to the design of each individual truck, CESAB has created a range of forklifts that pro