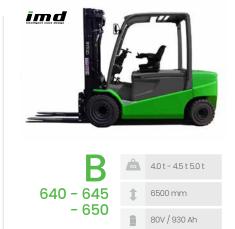

# CESAB product range

Counterbalanced and Warehouse Equipment Towing solutions



### Counterbalanced

#### 4-wheel engine trucks torque converter











#### 4-wheel engine trucks hydrostatic













#### 3-wheel electric trucks





#### 4-wheel electric trucks









### Warehouse equipment













1.45 t - 1.6 t - 2.0 t

6000 mm

24V / 500 Ah

215

- 216

- 220

















| S                | KG | 1.2 t - 1.4 t - 1,6 t<br>- 2.0 t                                              |  |  |
|------------------|----|-------------------------------------------------------------------------------|--|--|
| 312L             | 1  | 6000 mm                                                                       |  |  |
| - 314L<br>- 316L | ı  | 24V / 500 Ah                                                                  |  |  |
| - 320L           | 0  | Elevating support arms.<br>Available with a choice of<br>speed, up to 10km/h. |  |  |



| S    | KG | 1,4 t                  |
|------|----|------------------------|
| 3148 | 1  | 5350 mm