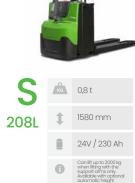

# CESAB product range

Counterbalanced and Warehouse Equipment Towing solutions



### Counterbalanced

#### 4-wheel engine trucks torque converter











#### 4-wheel engine trucks hydrostatic













#### 3-wheel electric trucks





#### 4-wheel electric trucks









### Warehouse equipment













1.45 t - 1.6 t - 2.0 t

6000 mm

24V / 500 Ah

215

- 216

- 220

















| S                | KG | 1.2 t - 1.4 t - 1,6 t<br>- 2.0 t                                              |  |  |
|------------------|----|-------------------------------------------------------------------------------|--|--|
| 312L             | 1  | 6000 mm                                                                       |  |  |
| - 314L<br>- 316L | ı  | 24V / 500 Ah                                                                  |  |  |
| - 320L           | 0  | Elevating support arms.<br>Available with a choice of<br>speed, up to 10km/h. |  |  |



| S    | KG | 1,4 t                  |
|------|----|------------------------|
| 3148 | 1  | 5350 mm                |
|      | ı  | 24V / 500 Ah           |
|      | 0  | Straddle support arms. |
|      |    |