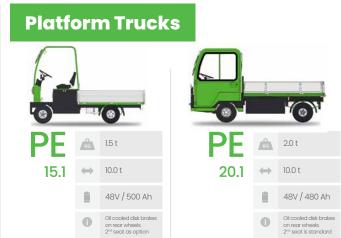

|  |  |
| - 314L<br>- 316L | ı  | 24V / 500 Ah                                                                  |  |  |
| - 320L           | 0  | Elevating support arms.<br>Available with a choice of<br>speed, up to 10km/h. |  |  |



| S    | KG | 1,4 t                  |
|------|----|------------------------|
| 3148 | 1  | 5350 mm                |
|      | ı  | 24V / 500 Ah           |
|      | 0  | Straddle support arms. |
|      |    |                        |



| S    | KG KG | 1.4 t                          |
|------|-------|--------------------------------|
| 2148 | 1     | 5400 mm                        |
|      |       | 24V / 300 Ah                   |
|      | •     | Straddle support arms variant. |



### Warehouse equipment





# **Towing solutions**























## IMD Intelligent Mast Design

IMD (Intelligent Mast Design) is a pioneering concept designed and engineered exclusively within the CESAB Group.

We believe that the mast is key to safe and productive materials handling. We use 3-D computer modelling, Finite Element Model analysis with a computerised simulation to find the best design solution for our masts.

Thanks to IMD, CESAB provides you with the industry leading levels of visibility and performance.

Among other advantages of the Intelligent Mast Design:

- High strength and rigidity
- Low maintenance
- Low energy usage
- Superior forward visibility
- Smooth operation
- More durability
- Productivity



By applying the IMD concept to the design of each individual truck, CESAB has created a range of forklifts that provide you out