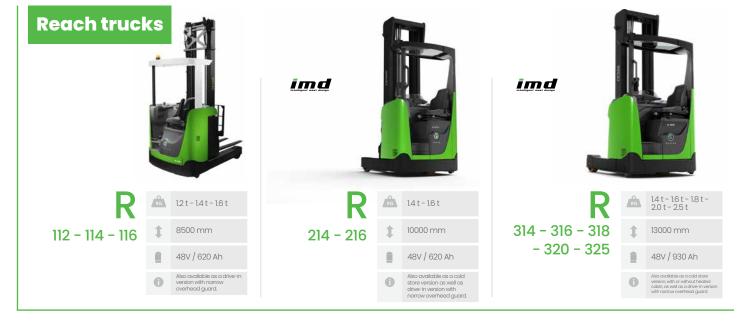

# CESAB product range

Counterbalanced and Warehouse Equipment Towing solutions



### Counterbalanced

#### 4-wheel engine trucks torque converter











#### 4-wheel engine trucks hydrostatic













#### 3-wheel electric trucks





#### 4-wheel electric trucks









### Warehouse equipment













1.45 t - 1.6 t - 2.0 t

6000 mm

24V / 500 Ah

215

- 216

- 220

















| S                | KG | 1.2 t - 1.4 t - 1,6 t<br>- 2.0 t                                              |  |  |
|------------------|----|-------------------------------------------------------------------------------|--|--|
| 312L             | 1  | 6000 mm                                                                       |  |  |
| - 314L<br>- 316L | ı  | 24V / 500 Ah                                                                  |  |  |
| - 320L           | 0  | Elevating support arms.<br>Available with a choice of<br>speed, up to 10km/h. |  |  |



| S    | KG | 1,4 t                  |
|------|----|------------------------|
| 3148 | 1  | 5350 mm                |
|      | ı  | 24V / 500 Ah