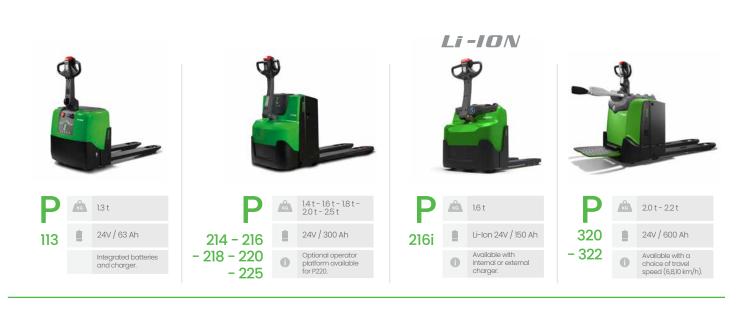

# CESAB product range

Counterbalanced and Warehouse Equipment Towing solutions



### Counterbalanced

#### 4-wheel engine trucks torque converter











#### 4-wheel engine trucks hydrostatic













#### 3-wheel electric trucks





#### 4-wheel electric trucks









### Warehouse equipment













1.45 t - 1.6 t - 2.0 t

6000 mm

24V / 500 Ah

215

- 216

- 220

















| S                | KG | 1.2 t - 1.4 t - 1,6 t<br>- 2.0 t                                              |  |  |
|------------------|----|-------------------------------------------------------------------------------|--|--|
| 312L             | 1  | 6000 mm                                                                       |  |  |
| - 314L<br>- 316L | ı  | 24V / 500 Ah                                                                  |  |  |
| - 320L           | 0  | Elevating support arms.<br>Available with a choice of<br>speed, up to 10km/h. |  |  |



| S    | KG | 1,4 t                  |
|------|----|------------------------|
| 3148 | 1  | 5350 mm                |
|      | ı  | 24V / 500 Ah