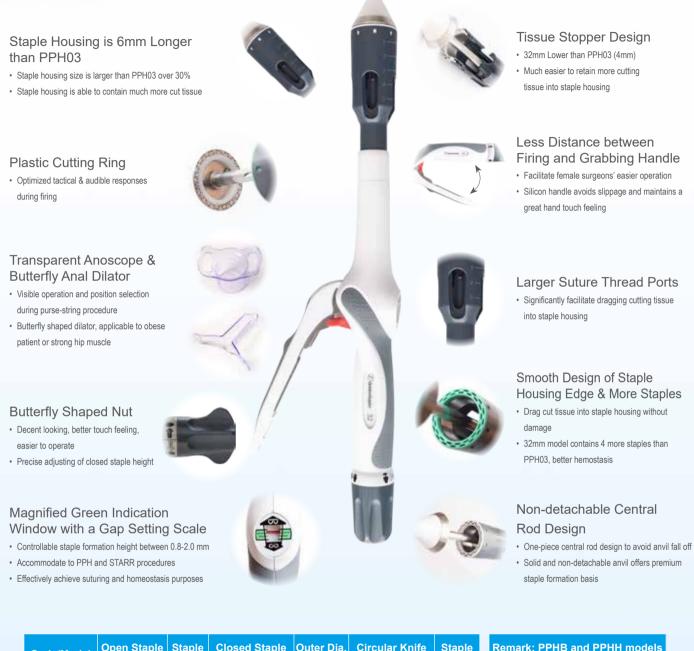

### Multi-functions Design, Tissue Stopper 32mm Lower than PPH03(4mm)

 Designed for both hemorrhoids and STARR procedures
Deepest and largest staple housing, easier to contain more cut tissue

#### **Major Features**

- Accommodate to II~IV internal hemorrhoids
- Accommodate to STARR (Stapled Transanal Rectal Resection) procedure to treat Obstructed Defecation Syndrome (ODS)
- Protect anal cushion and retain precise faeces control
- o Simple and minimally invasive to use
- o Faster procedure, less pain, quicker recovery