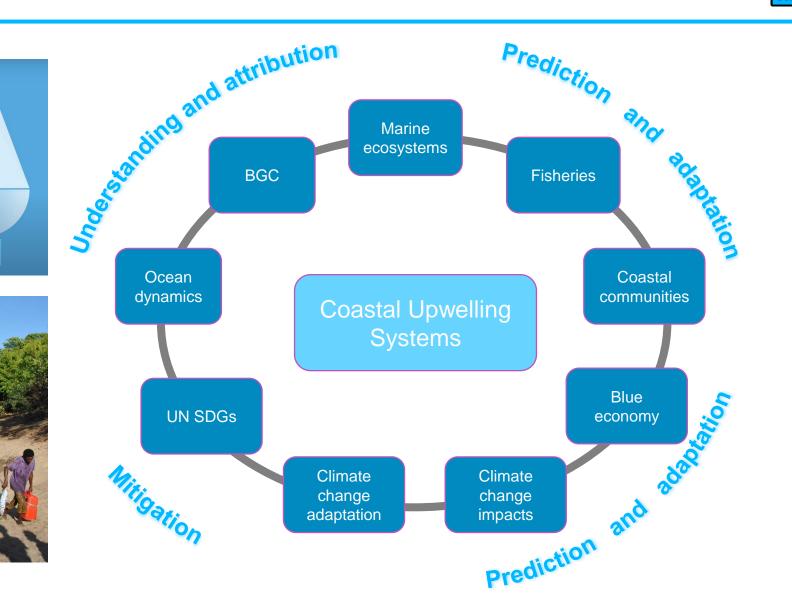

#### Towards a global "Upwelling Watch" system

Focus on small-scale seasonal upwelling systems and their socio-economic impacts

Environmental Digital Twin with socio-economic components

Macroalgae for carbon dioxide removal (Scaling up experiments)