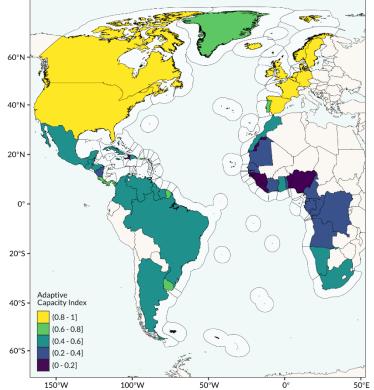

#### Risk/Vulnerability Modelling approach

Vulnerability of Marine Ecosystem Services of the Atlantic rim countries to Climate Change Impacts

## VULNERABILITY OF MARINE ECOSYSTEM SERVICES OF THE ATLANTIC RIM COUNTRIES TO CLIMATE CHANGE IMPACTS

National Oceanography Centre

## **VULNERABILITY OF MARINE ECOSYSTEM SERVICES OF THE ATLANTIC RIM COUNTRIES TO CLIMATE CHANGE IMPACTS (PRELIMINARY RESULTS)**