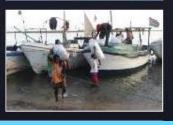

#### Risk/Vulnerability Modelling approach

Vulnerability of Marine Ecosystem Services of the Atlantic rim countries to Climate Change Impacts

## VULNERABILITY OF MARINE ECOSYSTEM SERVICES OF THE ATLANTIC RIM COUNTRIES TO CLIMATE CHANGE IMPACTS

National Oceanography Centre

## **VULNERABILITY OF MARINE ECOSYSTEM SERVICES OF THE ATLANTIC RIM COUNTRIES TO CLIMATE CHANGE IMPACTS (PRELIMINARY RESULTS)**