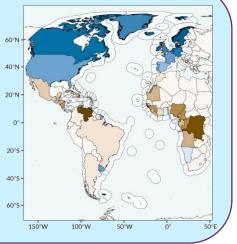

#### Risk/Vulnerability Modelling approach

Vulnerability of Marine Ecosystem Services of the Atlantic rim countries to Climate Change Impacts

## VULNERABILITY OF MARINE ECOSYSTEM SERVICES OF THE ATLANTIC RIM COUNTRIES TO CLIMATE CHANGE IMPACTS

National Oceanography Centre

## **VULNERABILITY OF MARINE ECOSYSTEM SERVICES OF THE ATLANTIC RIM COUNTRIES TO CLIMATE CHANGE IMPACTS (PRELIMINARY RESULTS)**