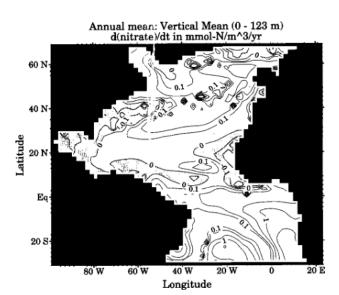

# A 3.5-DECADE JOURNEY OF 3D GLOBAL BIOGEOCHEMICAL MODELS

National Oceanography Centre

Fig. 4. Map of the change in nitrate concentration during year 3 of the simulation. Contour interval is  $0, \pm 0.1, \pm 0.2, \pm 0.5, \pm 1.0, \pm 2.0$ , etc.