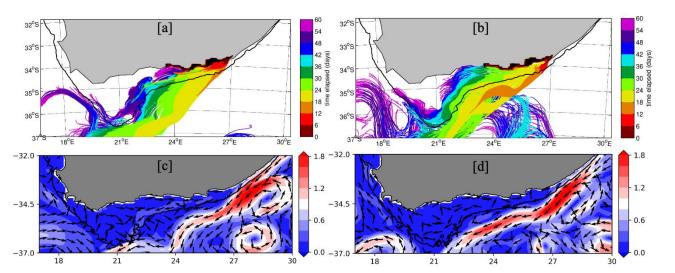

#### Risk/Vulnerability Modelling approach

Vulnerability of Marine Ecosystem Services of the Atlantic rim countries to Climate Change Impacts

## VULNERABILITY OF MARINE ECOSYSTEM SERVICES OF THE ATLANTIC RIM COUNTRIES TO CLIMATE CHANGE IMPACTS

National Oceanography Centre

## **VULNERABILITY OF MARINE ECOSYSTEM SERVICES OF THE ATLANTIC RIM COUNTRIES TO CLIMATE CHANGE IMPACTS (PRELIMINARY RESULTS)**