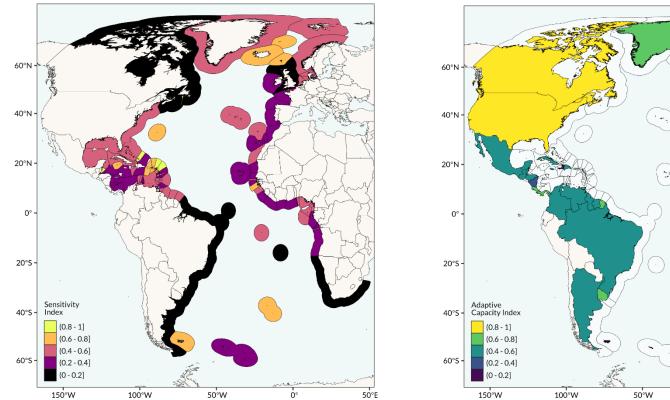

#### Risk/Vulnerability Modelling approach

Vulnerability of Marine Ecosystem Services of the Atlantic rim countries to Climate Change Impacts

## VULNERABILITY OF MARINE ECOSYSTEM SERVICES OF THE ATLANTIC RIM COUNTRIES TO CLIMATE CHANGE IMPACTS

National Oceanography Centre

## **VULNERABILITY OF MARINE ECOSYSTEM SERVICES OF THE ATLANTIC RIM COUNTRIES TO CLIMATE CHANGE IMPACTS (PRELIMINARY RESULTS)**