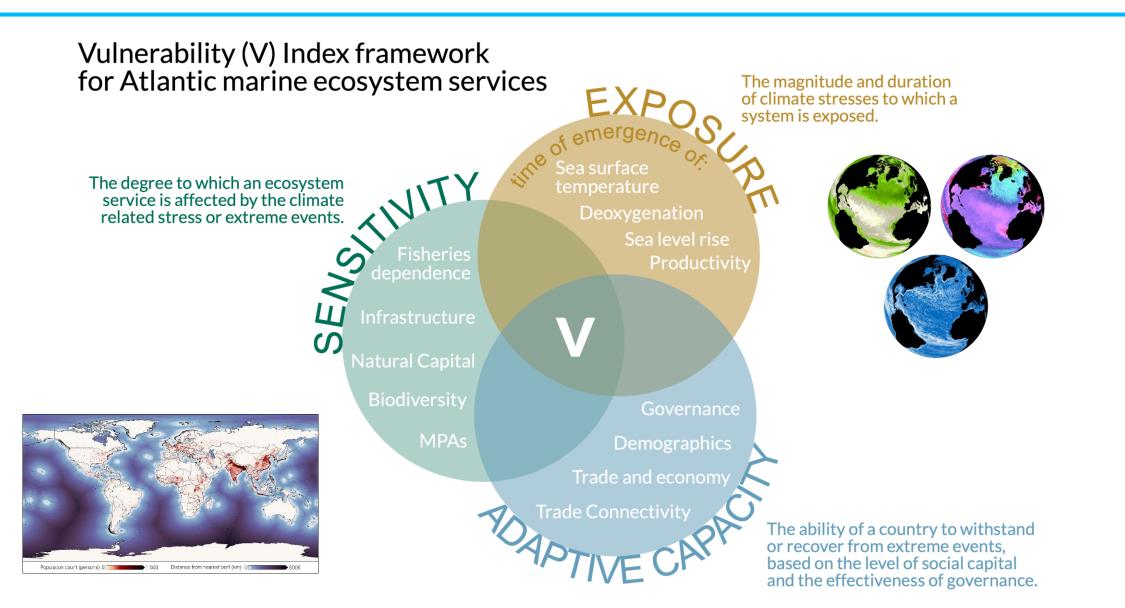

#### Risk/Vulnerability Modelling approach

Vulnerability of Marine Ecosystem Services of the Atlantic rim countries to Climate Change Impacts

## VULNERABILITY OF MARINE ECOSYSTEM SERVICES OF THE ATLANTIC RIM COUNTRIES TO CLIMATE CHANGE IMPACTS

National Oceanography Centre

## **VULNERABILITY OF MARINE ECOSYSTEM SERVICES OF THE ATLANTIC RIM COUNTRIES TO CLIMATE CHANGE IMPACTS (PRELIMINARY RESULTS)**