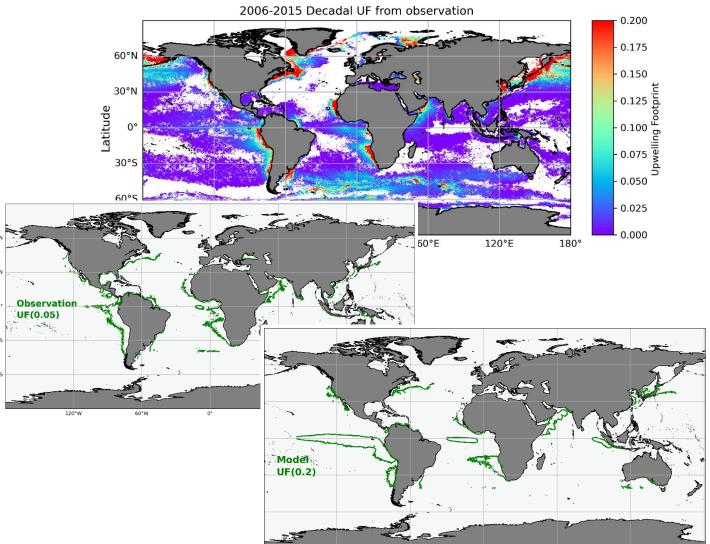

#### Towards a global "Upwelling Watch" system

Focus on small-scale seasonal upwelling systems and their socio-economic impacts

Environmental Digital Twin with socio-economic components

Macroalgae for carbon dioxide removal (Scaling up experiments)