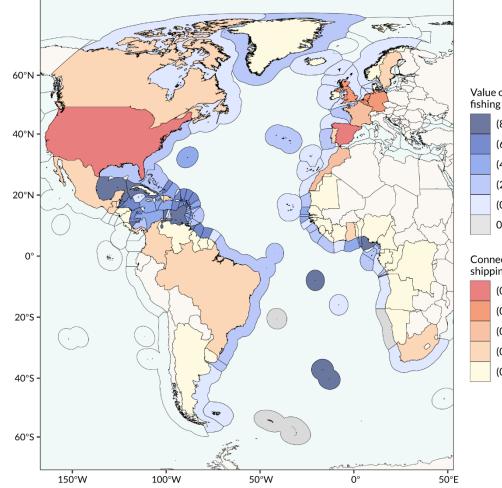

#### Risk/Vulnerability Modelling approach

Vulnerability of Marine Ecosystem Services of the Atlantic rim countries to Climate Change Impacts

## VULNERABILITY OF MARINE ECOSYSTEM SERVICES OF THE ATLANTIC RIM COUNTRIES TO CLIMATE CHANGE IMPACTS

National Oceanography Centre

## **VULNERABILITY OF MARINE ECOSYSTEM SERVICES OF THE ATLANTIC RIM COUNTRIES TO CLIMATE CHANGE IMPACTS (PRELIMINARY RESULTS)**