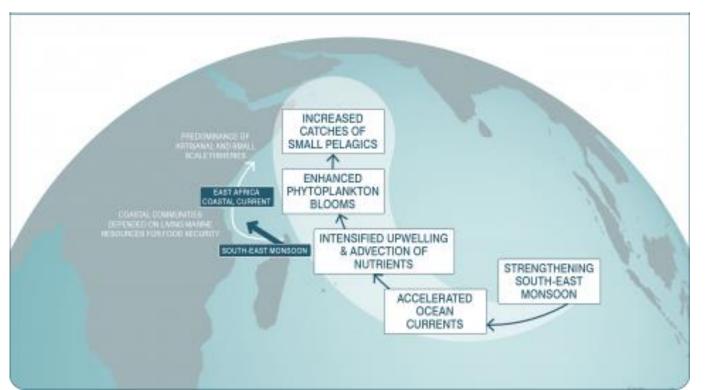

#### Towards a global "Upwelling Watch" system

Focus on small-scale seasonal upwelling systems and their socio-economic impacts

Environmental Digital Twin with socio-economic components

Macroalgae for carbon dioxide removal (Scaling up experiments)