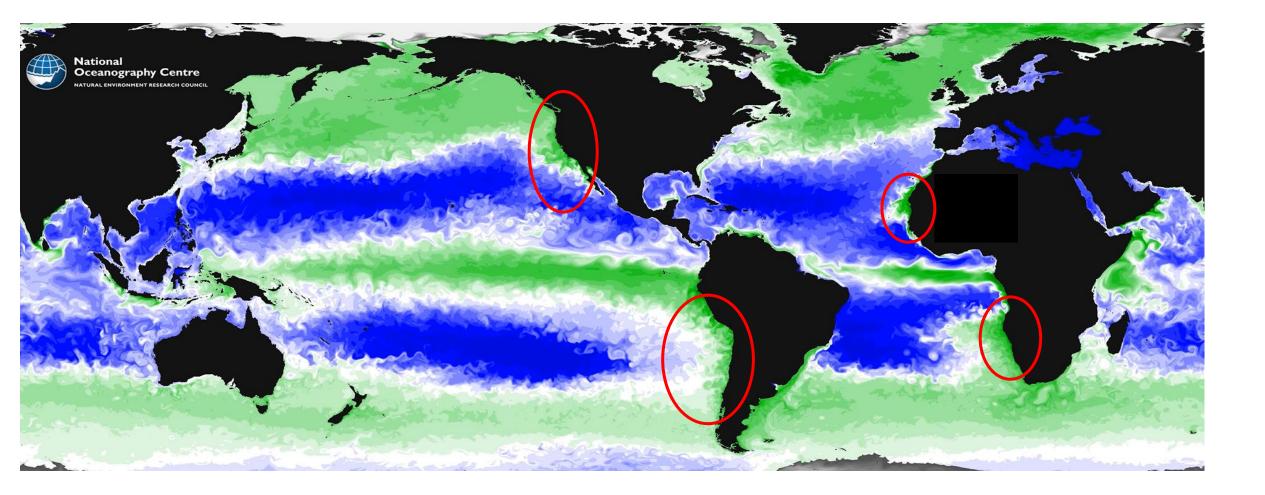

#### Towards a global "Upwelling Watch" system

Focus on small-scale seasonal upwelling systems and their socio-economic impacts

Environmental Digital Twin with socio-economic components

Macroalgae for carbon dioxide removal (Scaling up experiments)