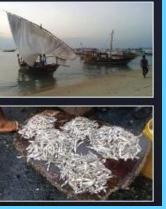

#### Risk/Vulnerability Modelling approach

Vulnerability of Marine Ecosystem Services of the Atlantic rim countries to Climate Change Impacts

## VULNERABILITY OF MARINE ECOSYSTEM SERVICES OF THE ATLANTIC RIM COUNTRIES TO CLIMATE CHANGE IMPACTS

National Oceanography Centre

## **VULNERABILITY OF MARINE ECOSYSTEM SERVICES OF THE ATLANTIC RIM COUNTRIES TO CLIMATE CHANGE IMPACTS (PRELIMINARY RESULTS)**