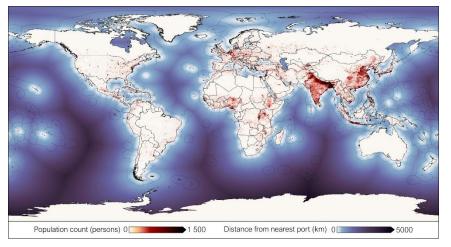

## TYPES OF DATA DESCRIBING HUMAN DIMENSIONS OF GLOBAL-SCALE SOCIO-OCEANOGRAPHIC SYSTEMS

| Population and<br>demographics<br>(e.g. coastal population<br>density, age structure)        | Economic activities<br>(e.g. employment in<br>blue economies,<br>revenue, GDP)         | Social data<br>(e.g. education, cultural<br>practices)                                           | Management,<br>governance and<br>policy<br>(e.g. MPAs, pollution<br>regulation)                    |
|----------------------------------------------------------------------------------------------|----------------------------------------------------------------------------------------|--------------------------------------------------------------------------------------------------|----------------------------------------------------------------------------------------------------|
| Land and sea use<br>and infrastructure<br>data<br>(e.g. cost of fisheries<br>infrastructure) | Political data<br>(e.g. strength of political<br>institutions, level of<br>corruption) | Health data (human<br>and environmental)<br>(e.g. human health<br>index, levels of<br>pollution) | Access to marine<br>resources<br>(e.g. distribution of key<br>habitats; marine natural<br>capital) |

## **RESOLUTION OF SOCIO-ECONOMIC DATA**