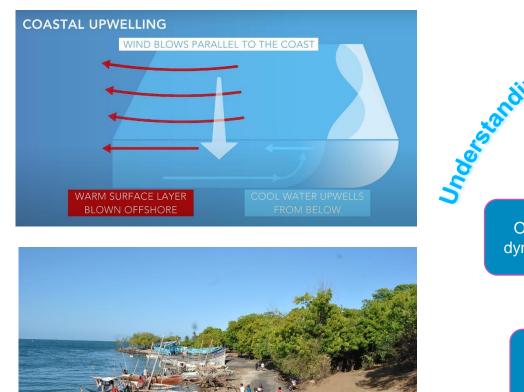

#### Towards a global "Upwelling Watch" system

Focus on small-scale seasonal upwelling systems and their socio-economic impacts

Environmental Digital Twin with socio-economic components

Macroalgae for carbon dioxide removal (Scaling up experiments)