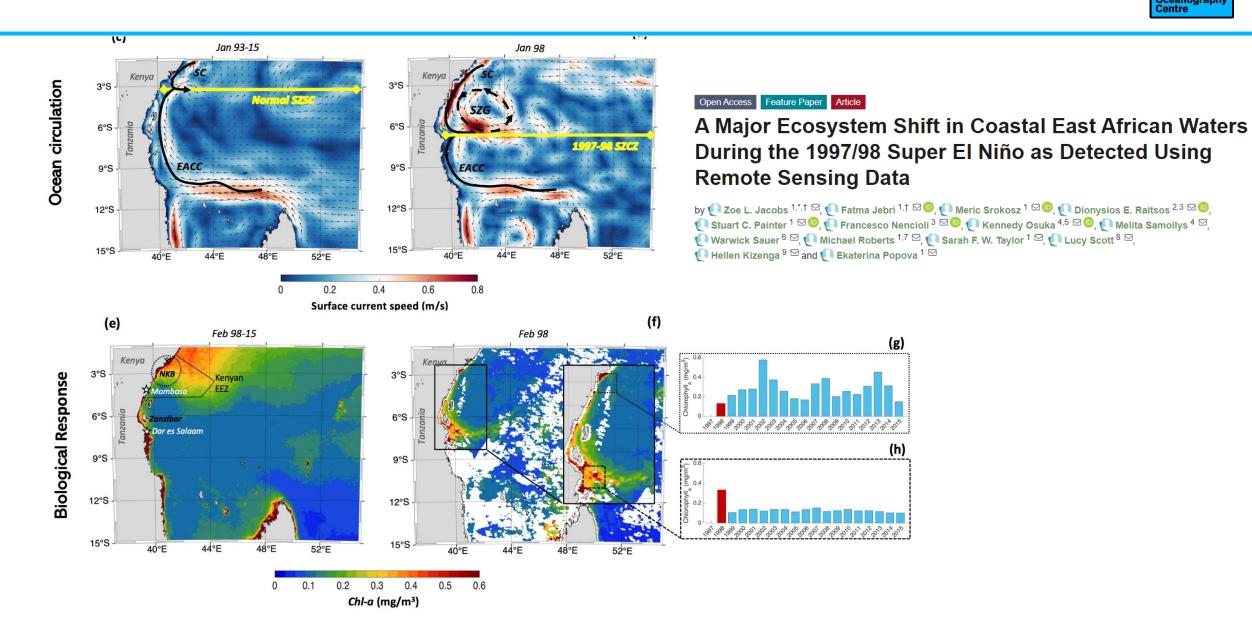

it could help achieve national development goals, including poverty alleviation and wealth creation. Sustainability requires informed management interventions, but there is only scant information on the ecological status and drivers of the fishery.

#### **ROTTING AWAY**

## Lamu fishermen stuck with tonnes of tuna for lack of market

A kilo is selling for as low as Sh100

#### In Summary

There is no ready market for the fish leaving the fishermen reeling in losses.

• Twalib said they have been forced to sell their catch to local fish mongers at throwaway prices.





Nairobi Metro Coast Mountain Lake Region Rift Valley Northern

# Tonnes of tuna fish rot in Lamu due to lack of market

Thursday, February 07, 2019 - updated on June 29, 2020



## **UPWELLING PUBLICATIONS HIGHLIGHTS**







# THE FUTURE FATE OF SOMALI UPWELLING ECOSYSTEMS



A series of reports to the World Bank based on the NOC future ocean projections and remote sensing analysis underpinning 50M investment into fisheries infrastructure





# DEVELOPING A GLOBAL "UPWELLING FOOTPRINT" METRIC

- Combined SST metric and Chl-a metric delineates coastal upwelling systems where lowest SST coincides with high Chl-a.
- "Upwelling footprint" refers to the spatial extent or impact area of the coastal upwelling

#### Upwellings captured by model

| <ul> <li>California</li> </ul> |  |
|--------------------------------|--|
|--------------------------------|--|

- Humboldt
- Canary (Iberian)
- Benguela
- Somalia and Oman
- Guinea
   Java-Sumatra
   Indian Peninsula
- Augulas
  - × South China sea
  - × Arafura sea

#