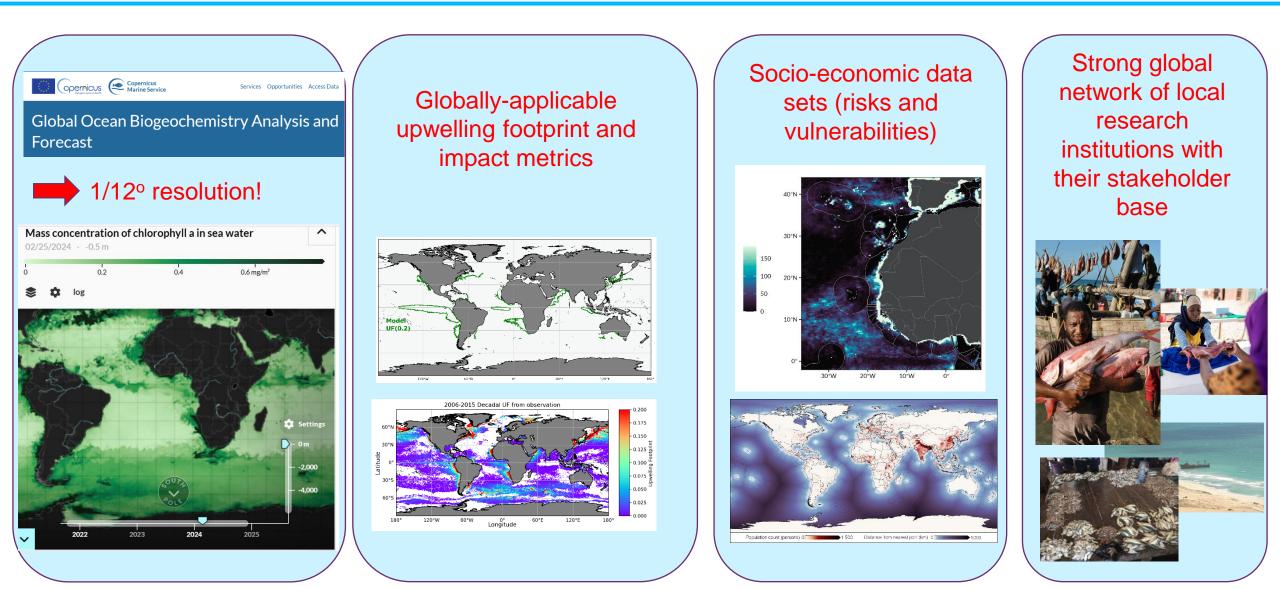

|                    | CUS Copernicus<br>Marine Servi | ice              | Services Opport       | unities Access Data | a |
|--------------------|--------------------------------|------------------|-----------------------|---------------------|---|
| lobal O<br>precast | )cean Biog<br>:                | eochem           | istry Anal            | ysis and            |   |
|                    | oncentration of ch             | lorophyll a in s | ea water              | ^                   |   |
| ¦<br><b>≋ ≎</b>    | 0.2                            | 0.4              | 0.6 mg/m <sup>3</sup> | -                   |   |
|                    |                                |                  |                       |                     |   |

G

F

1/4 resolution in global operational forecast

#### Towards a global "Upwelling Watch" system

Focus on small-scale seasonal upwelling systems and their socio-economic impacts

Environmental Digital Twin with socio-economic components

Macroalgae for carbon dioxide removal (Scaling up experiments)