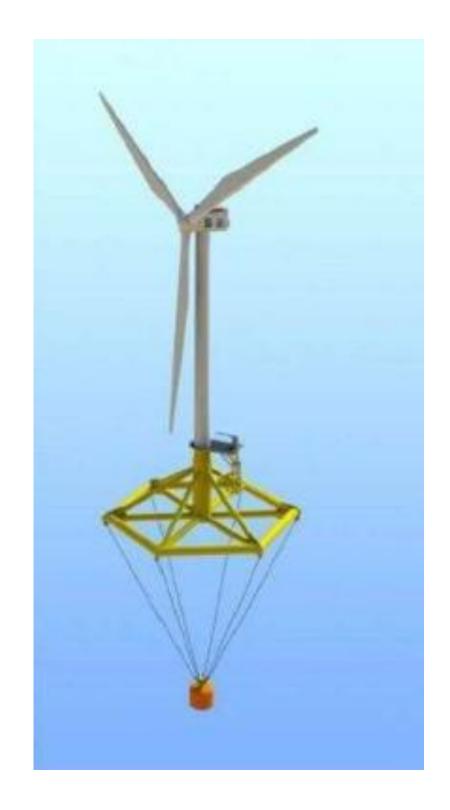

## WINDFLOAT ATLANTIC //BOURBON

## SHORT DESCRIPTION

Pioneering 25MW floating wind farm, off Portugal coast, WD 100m

## SCOPE OF WORK

- Dynamic cable installation procedures
- Cable and mooring hook-up analysis
- Installation analysis review Subcontractors
- selection and follow-up
- Operation coordination: Cable loading, transport and installation