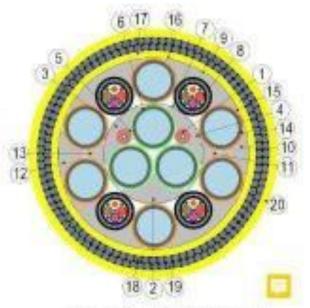

## CABLES SYSTEM ENGINEERING

- Static and Dynamic Cable Cross-section Design Mechanical, Electrical/Thermal
- Site Data analysis (Geotech, geophy) & Lay Route design
- Global analysis (Catenary/lazy wave design, VIV analysis, free span analysis, bottom roughness, on bottom stability, ...)
- Mechanical fatigue analysis
- Electro/Thermal fatigue analysis
- FEM, numerical modelling for refined design studies
- Management of call for tenders (technical specifications, SoW definition, review & selection of shortlisted bidders, ...)

#### CABLE ENGINEERING SUPPORT

System architecture

- Design of accessories /Termination equipment
- Electrical internal cross section design
- External interactions / Magnetic & Thermal effect design
- Mechanical design

#### SCOPE OF WORK

KSS realized the following studies for several scenarii:

- 1. Umbilical cross-section components sizing
- 2. Umbilical cross-section arrangement assessment
- 3. Umbilical cross-section weight and MBR assessment
- 4. Umbilical packing assessment
- 5. Installation feasibility study
- 6. CAPEX estimation (EPCI cost) considering