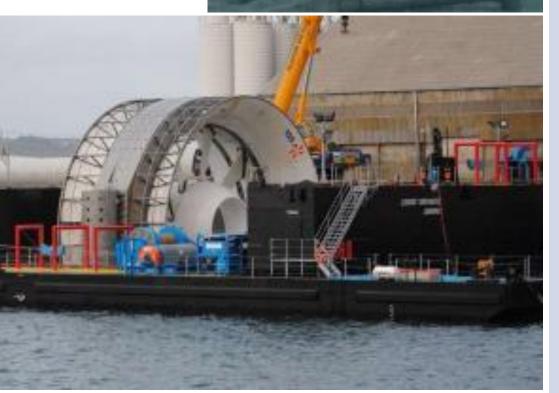

## WINDFLOAT ATLANTIC //BOURBON

## SHORT DESCRIPTION

Pioneering 25MW floating wind farm, off Portugal coast, WD 100m

## SCOPE OF WORK

- Dynamic cable installation procedures
- Cable and mooring hook-up analysis
- Installation analysis review Subcontractors
- selection and follow-up
- Operation coordination: Cable loading, transport and installation