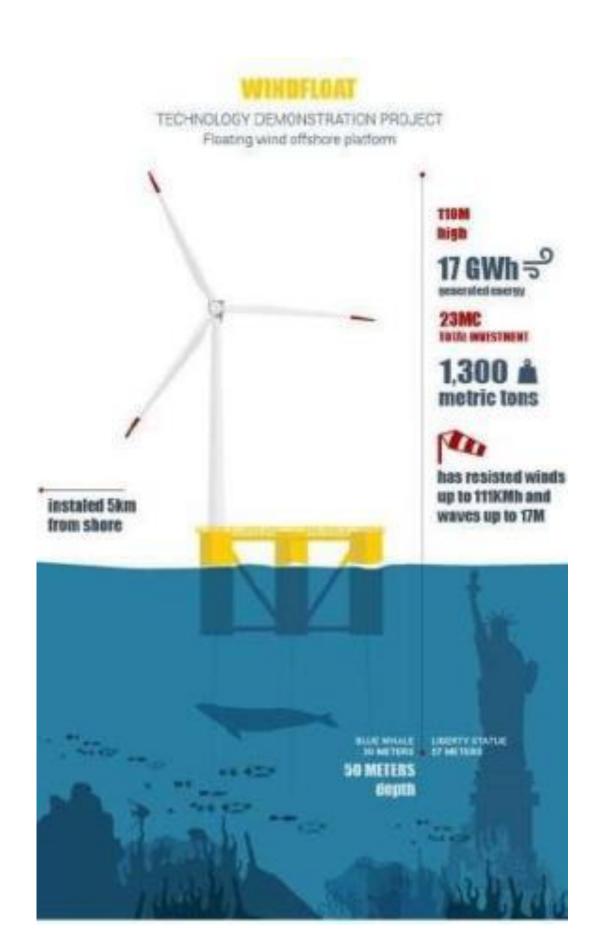

## WINDFLOAT ATLANTIC //BOURBON

## SHORT DESCRIPTION

Pioneering 25MW floating wind farm, off Portugal coast, WD 100m

## SCOPE OF WORK

- Dynamic cable installation procedures
- Cable and mooring hook-up analysis
- Installation analysis review Subcontractors
- selection and follow-up
- Operation coordination: Cable loading, transport and installation