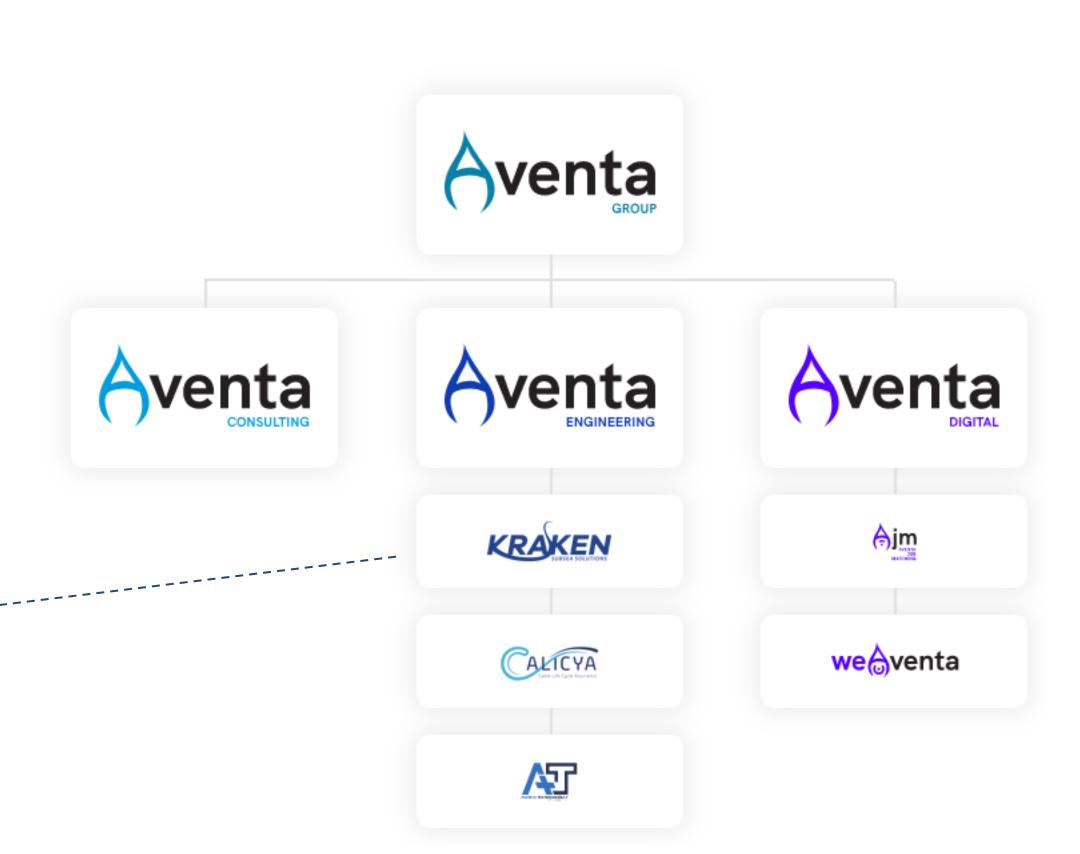

## THE GROUP

Kraken Subsea Solutions (KSS) is a 100% owned subsidiary of AVENTA group dedicated to Submarine Cable Engineering

## **ABOUT US**

Kraken Subsea Solutions is an engineering company entirely specialized in the Marine Renewable Energy market and the Oil&Gas sector owned by Aventa Group.

We have a strong experience in Power Cable Project development, from conceptual phases to project executions, Offshore & Onshore.