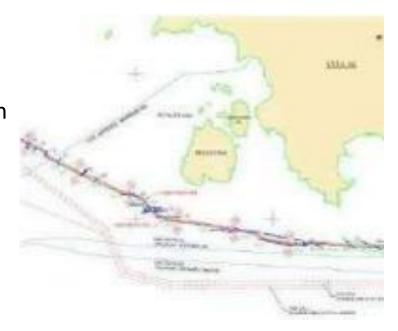

## NORMANDIE HYDRO TIDAL PROJECT (DCNS-OPEN HYDRO / EDF EN) // NAVAL ENERGIES + EDF ENERGIES NOUVELLES

#### SHORT DESCRIPTION

Installation of 7 x 2MW tidal turbine along with dedicated export and interarray cables + connectors in the extreme environment of the Race of Alderney in Normandy: up to 10/13 knots current, strong swell and rugged rocky seabed).

## SCOPE OF WORK

- Cable Routing
- Export cable stability and protection risk assessment study
- Installation engineering
- Development of export and IA cables installation philosophy
- Planning and cost evaluation
- Definition of export and inter-array cables mechanical parameters
- Preparation of various RFQs and ITTs for client