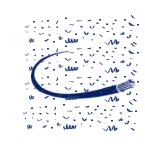

## CORE COMPETENCIES: POWER AND TELECOM CABLES

## CABLES SYSTEM ENGINEERING

- Static and Dynamic Cable Cross-section Design Mechanical, Electrical/Thermal
- Site Data analysis (Geotech, geophy) & Lay Route design
- Global analysis (Catenary/lazy wave design, VIV analysis, free span analysis, bottom roughness, on bottom stability, ...)
- Mechanical fatigue analysis
- Electro/Thermal fatigue analysis
- FEM, numerical modelling for refined design studies
- Management of call for tenders (technical specifications, SoW definition, review & selection of shortlisted bidders, ...)