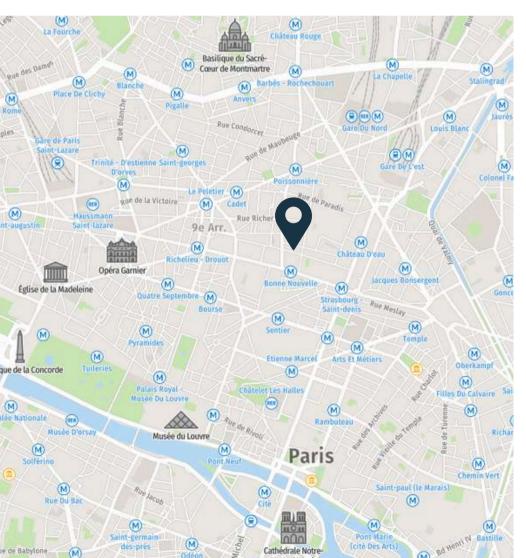

### AGENDA & LOCATION

#### THURSDAY, OCTOBER 16TH

09:00 AM - 10:00 AM NETWORKING BREAKFAST

• 10:00 AM - 12:00 PM

• 12:00 PM - 02:00 PM

1 TO FEW (COLLABORATIVE WORKSHOPS)

BUSINESS LUNCH + 1:1 MEETINGS (EXTRA)

**STATION BONNE NOUVELLE - LINES 8 & 9** 

🏃 4 min

Hôtel L'Echiquier - MGallery Collection 38 Rue de l'Échiquier, 75010 Paris

6 min

STATION STRASBOURG SAINT DENIS - LINE 4