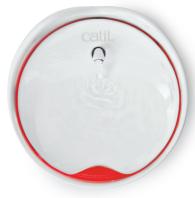

## Time to refill

There's no window in the ceramic exterior, but the fountain will tell you when it's time to add more water. If you peek down into the fountain as you walk by, the built-in LED will flash red in case the water level is low and needs topping up.