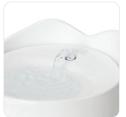

## **Craftsmanship with feline traits**

Made of thick, white, beautifully glazed ceramics, the Catit PIXI® Ceramic Fountain provides cats with an ergonomically raised source of clean water. In addition to being timeless, ceramics are a hygienic, dishwasher-safe material that is perfectly gentle to a cat's sensitive skin - reducing symptoms of chin acne.



Arching water flow with spout



Bubbling top with stream

18 cm | 7 in

## 1.7L reservoir with triple action filter

Despite its compact footprint, the Catit PIXI® Ceramic Fountain can hold up to 1.7L (57,5 fl oz) of water. The fountain is compatible with Catit PIXI® Filters to help keep your cat's drinking water nice and crisp.



## Time to refill

There's no window in the ceramic exterior, but the fountain will tell you when it's time to add more water. If you peek down into the fountain as you walk by, the built-in LED will flash red in case the water level is low and needs topping up.



19 cm | 7.4 in



#43700 UPC 0-22517-43700-1 | **MASTER** 4