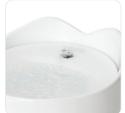

## **Craftsmanship with feline traits**

Made of thick, white, beautifully glazed ceramics, the Catit PIXI® Ceramic Fountain provides cats with an ergonomically raised source of clean water. In addition to being timeless, ceramics are a hygienic, dishwasher-safe material that is perfectly gentle to a cat's sensitive skin - reducing symptoms of chin acne.



Arching water flow with spout



Bubbling top with stream

18 cm | 7 in

## 1.7L reservoir with triple action filter

Despite its compact footprint, the Catit PIXI® Ceramic Fountain can hold up to 1.7L (57,5 fl oz) of water. The fountain is compatible with Catit PIXI® Filters to help keep your cat's drinking water nice and crisp.



## Time to refill

There's no window in the ceramic exterior, but the fountain will tell you when it's time to add more water. If you peek down into the fountain as you walk by, the built-in LED will flash red in case the water level is low and needs topping up.



19 cm | 7.4 in



#43700 UPC 0-22517-43700-1 | **MASTER** 4