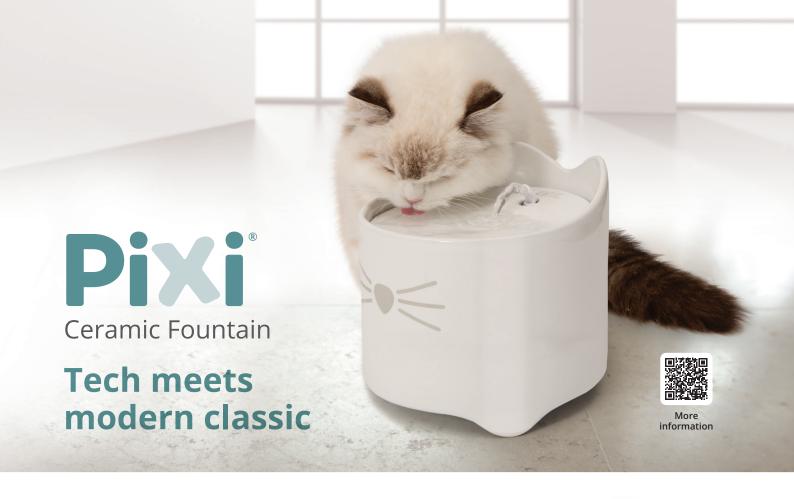

## **Craftsmanship with feline traits**

Made of thick, white, beautifully glazed ceramics, the Catit PIXI® Ceramic Fountain provides cats with an ergonomically raised source of clean water. In addition to being timeless, ceramics are a hygienic, dishwasher-safe material that is perfectly gentle to a cat's sensitive skin - reducing symptoms of chin acne.

## 1.7L reservoir with triple action filter

Despite its compact footprint, the Catit PIXI® Ceramic Fountain can hold up to 1.7L (57,5 fl oz) of water. The fountain is compatible with Catit PIXI® Filters to help keep your cat's drinking water nice and crisp.

## Time to refill

There's no window in the ceramic exterior, but the fountain will tell you when it's time to add more water. If you peek down into the fountain as you walk by, the built-in LED will flash red in case the water level is low and needs topping up.