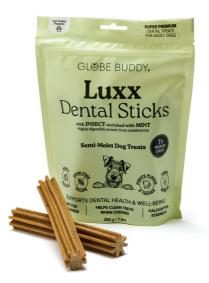

## **Luxx Dental Sticks**

250 g / 7 pieces

Functional star shape

Contributes to good oral hygiene

SHMP: Helps prevent tartar buildup

Contains mint for fresh breath and calcium to support healthy teeth

Globe Buddy is a Danish brand committed to both dog health and sustainability.