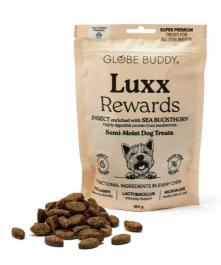

### Luxx Rewards

150 g

Functional ingredients

Collagen: Supports joints, tendons, and ligaments for improved mobility

Lactobacillus: Supports a healthy immune system

Microalgae: A source of omega-3 for healthy skin and coat