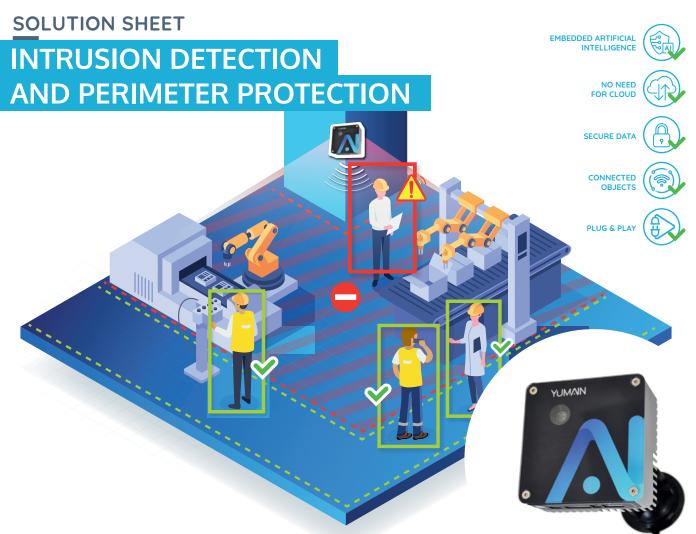

## Detect to prevent and act!

Protect your sites from intrusions (theft, assault or vandalism...) or from crossing prohibited areas to ensure the safety of your employees (unloading docks, production machines, etc.). The Yumain E.C.S (Edge Computing Sensor) solution can be installed and set up in just a few minutes in sensitive areas. With our embedded AI, this intelligent sensor analyses and detects in real time and with great reliability, the intrusions of people or vehicles in risky areas you want to monitor. To ensure maximum efficiency throughout your protection system, the ECS can be connected to various means of alerting via a dry or wireless contact.

- Reliability: Very high levels or detection accuracy.
- Controlled costs: Affordable solution, no structural installation needed to define the no-go zone.
- Plug and play: Easy and fast installation and setting on sensitive sites and areas.
- Respect for the GDPR: No data transfer thanks to our AI and embedded image processing in the sensor.
- Connected alert system: Wireless communication is established between the sensor and a terminal for the broadcast of a voice and light message during an alert.