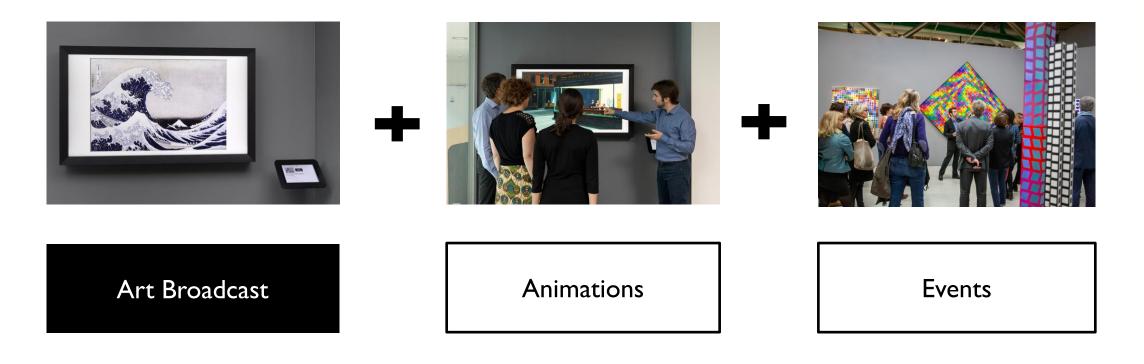

## **OUR 3 TURNKEY SOLUTIONS**

Solutions available in **face-to-face** or **video** on a **regular** or **occasional** basis, combining digital and human.

#### THE BROADCAST CHANNELS

Your digital signage solution on your screens

Our connected box on your screens

Our connected Art Screen