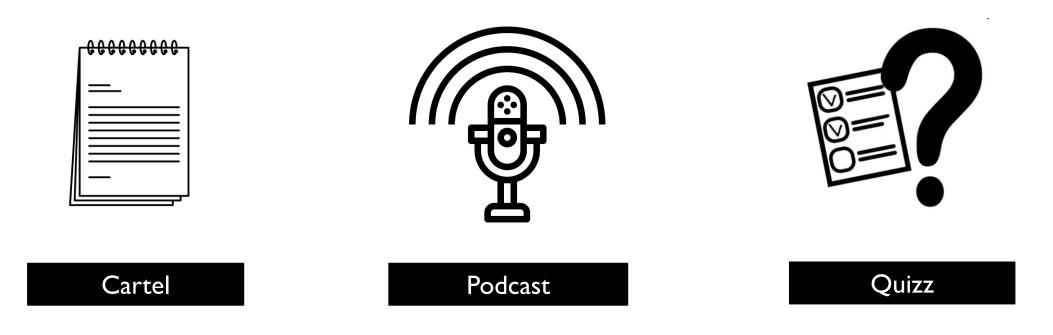

- Participative workshop of I hour in video and Ih30 in face-to-face for a group up to 50 people
- Discovery of 3 artworks shown in high resolution and tasting of 3 dishes or drinks
- Double animation by an art professional and an expert in his/her discipline
- Pre-delivery of the boxes (for the video offer) or supply of the glassware (for the face-to-face offer)
- Sending of the cartels of the artworks to the participants