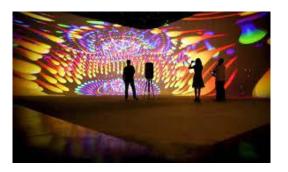

#### **IMMERSIVE EXPERIENCE**

From 2 500 €

Video VIRTUAL TOUR From 800 €

- Connected Art Screen by Artify
- Customized selection of 10 artworks
- Animation by an artistic facilitator
- Duration : 4 hours
- Virtual reality projector on stand
- Predefined selection of 180° immersive works
- Animation by an artistic facilitator
- Duration : 4 hours
- Artify 3D gallery or 360° museum tour
- Selection of 6 to 8 artworks
- Animation by a lecturer
- The gallery is available for one month
- Duration : Ih30