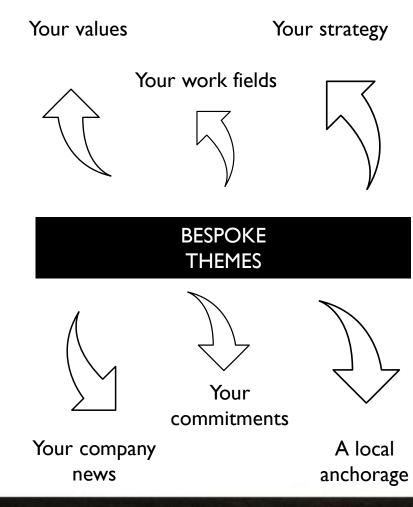

#### OUR CATALOG OF THEMES

An artist or an artistic movement

A museum or a temporary exhibition or a heritage site

PREDEFINED THEMES

A technique : painting, photography, sculpture, etc.

### **OPTIONAL**

| Broadcast Channels : Multiscreen Broadcast |                                            | Supply of 4G Keys   | Specific mounting<br>systems              |
|--------------------------------------------|--------------------------------------------|---------------------|-------------------------------------------|
| Contents & animations :                    | Enhanced content and animations in English | Additional Artworks | Bespoke Enhanced<br>Contents              |
| Art Library :                              | Selection of 100% digital<br>artists       | Bespoke Themes      | Digitization of your corporate collection |