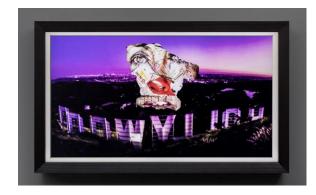

#### **ARTY PHOTOBOOTH**

Transform your guests in the way of the great masters thanks to AI !

## ARTY PHOTOBOOTH

Offer your guests their portrait in the style of the great masters thanks to AI !

- Installation of our Photobooth solution including our connected Art Screen
- Presence of two facilitators
- 4-hour session with guest photography (up to 120 individual participants)
- Selection of artworks from our catalog as a basis for transformation
- Immediate transformation of the portraits by our Artificial Intelligence software
- Individual sending of the transformed portraits by email and printing on site