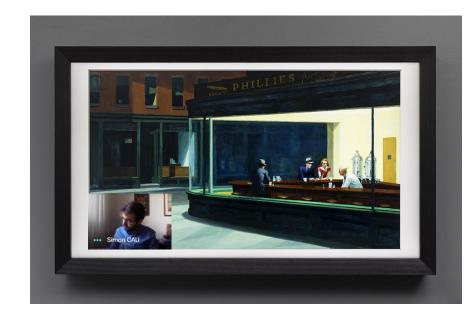

#### THE BROADCAST CHANNELS

Your digital signage solution on your screens

Our connected box on your screens

Our connected Art Screen

> From I50€ / month\*

> > ARTIFY

Our connected Art Screen

From 220€ / month\*

\* Excluding installation costs

17