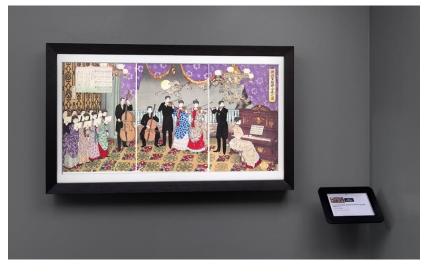

#### THE BROADCAST CHANNELS

Your digital signage solution on your screens

Our connected box on your screens

Our connected Art Screen

#### OUR CATALOG OF THEMES

An artist or an artistic movement

A museum or a temporary exhibition or a heritage site

PREDEFINED THEMES

A technique : painting, photography, sculpture, etc.

#### OUR ENHANCED CONTENTS

Available in French or English\* Accessible via tablet, QR Code or newsletter

ARTIFY

\*optional