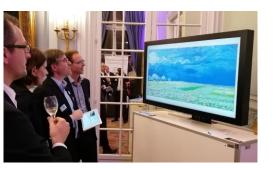

#### THE BROADCAST CHANNELS

Your digital signage solution on your screens

Our connected box on your screens

Our connected Art Screen

#### OUR CATALOG OF THEMES

An artist or an artistic movement

A museum or a temporary exhibition or a heritage site

PREDEFINED THEMES

A technique : painting, photography, sculpture, etc.