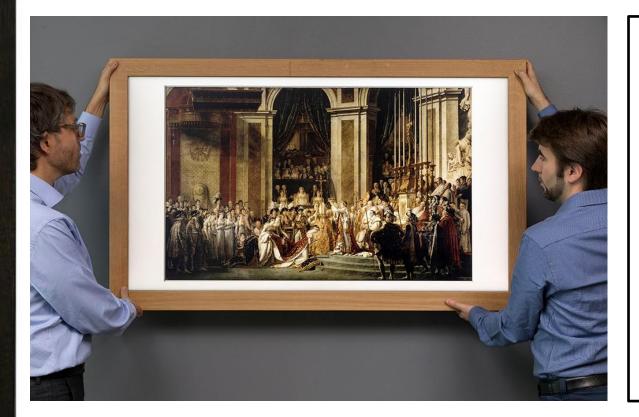

#### THE BROADCAST CHANNELS

Your digital signage solution on your screens

Our connected box on your screens

Our connected Art Screen

#### OUR CATALOG OF THEMES

An artist or an artistic movement

A museum or a temporary exhibition or a heritage site

PREDEFINED THEMES

A technique : painting, photography, sculpture, etc.