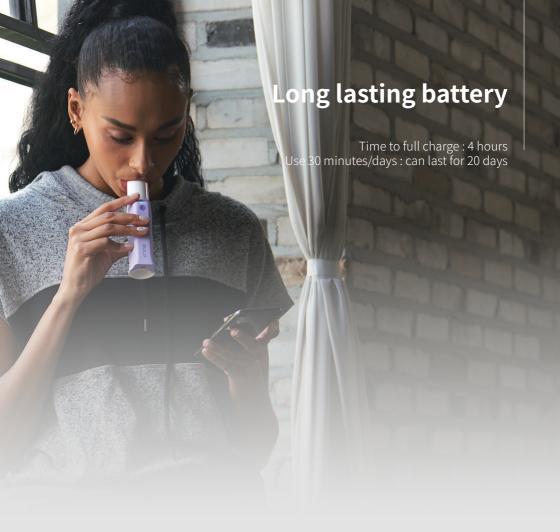

### **Light weight**

BULO-H01 weighs only 66g/2.3oz Easy to carry around.

| Model                   | BULO-H01                 |
|-------------------------|--------------------------|
| Input                   | DC 5V, 2A                |
| Output                  | 3.7V, 40mA               |
| Weight                  | 66g                      |
| Dimensions (W x H x D)  | 140 x 45 x 37(mm)        |
| Materials               | PC/ABS, PP               |
| Communications          | Bluetooth 5              |
| Battery                 | Internal Battery(300mAh) |
| Charging Method         | USB C-Type               |
| Range                   | 10L/M ~ 840L/M           |
| Recommended Temperature | 5°C ~ 45°C               |