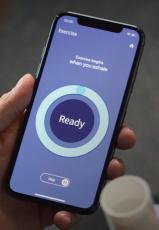

# Analyzes and Tracks your lungs

History of the measurement and exercise is automatically saved.

## Witness your history at a glance

Personalized breathing training assistant based on the collected data, BULO creates customized breathing exercise automatically.

## Mobile app