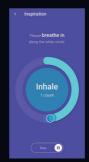

## Witness your history at a glance

Personalized breathing training assistant based on the collected data, BULO creates customized breathing exercise automatically.

## Mobile app