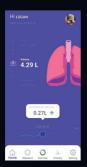

# Analyzes and Tracks your lungs

History of the measurement and exercise is automatically saved.

## Witness your history at a glance

Personalized breathing training assistant based on the collected data, BULO creates customized breathing exercise automatically.