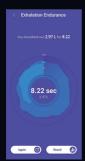

# Analyzes and Tracks your lungs

History of the measurement and exercise is automatically saved.

## Witness your history at a glance

Personalized breathing training assistant based on the collected data, BULO creates customized breathing exercise automatically.