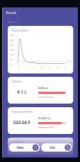

# Analyzes and Tracks your lungs

History of the measurement and exercise is automatically saved.

## Witness your history at a glance

Personalized breathing training assistant based on the collected data, BULO creates customized breathing exercise automatically.