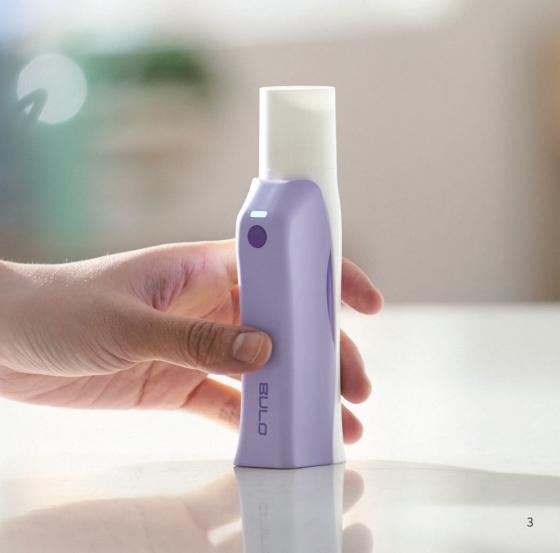

### **BULO-H01**

BULO-H01 is a personal health care device (non-medical

### **Light weight**

BULO-H01 weighs only 66g/2.3oz Easy to carry around.

| Model                   | BULO-H01                 |
|-------------------------|--------------------------|
| Input                   | DC 5V, 2A                |
| Output                  | 3.7V, 40mA               |
| Weight                  | 66g                      |
| Dimensions (W x H x D)  | 140 x 45 x 37(mm)        |
| Materials               | PC/ABS, PP               |
| Communications          | Bluetooth 5              |
| Battery                 | Internal Battery(300mAh) |
| Charging Method         | USB C-Type               |
| Range                   | 10L/M ~ 840L/M           |
| Recommended Temperature | 5°C ~ 45°C               |