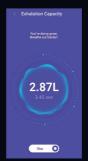

# Analyzes and Tracks your lungs

History of the measurement and exercise is automatically saved.

## Witness your history at a glance

Personalized breathing training assistant based on the collected data, BULO creates customized breathing exercise automatically.