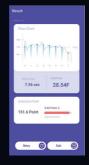

# Analyzes and Tracks your lungs

History of the measurement and exercise is automatically saved.

## Witness your history at a glance

Personalized breathing training assistant based on the collected data, BULO creates customized breathing exercise automatically.