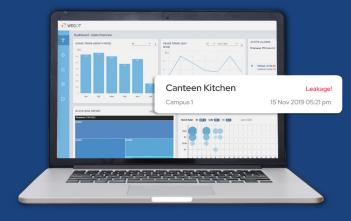

Monitor Usage At a granular level

- Leakage Alarms Arrest leakages with instant notifications
- Water Balance Reduce distribution losses across the network
- Sources Monitoring Monitor tanker lorry, borewell supply & WTP/STP efficiencies
- Pump Automation Automate pump On/Off based on tank storage levels