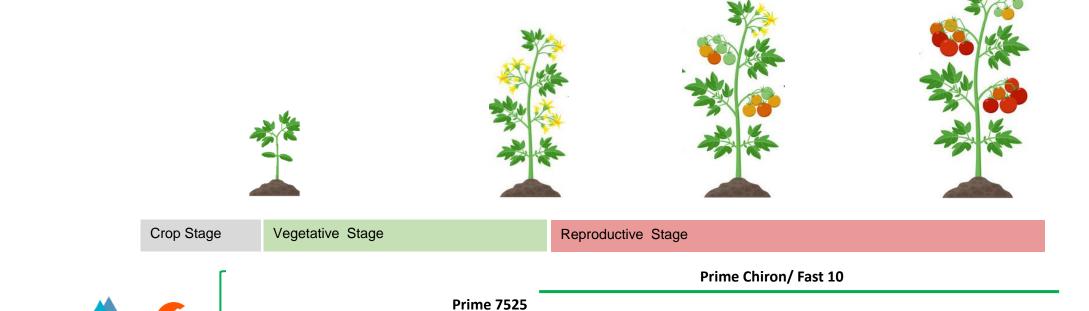

#### 7525

Flowering Initiator
Flowering Synchronization

### Chiron/Fast 10

Yield enhancer
Uniformity in
size/shape/colour

## **Prime 7525**

Prime 7525 is an advanced complex blend of naturally derived antioxidants, that act as a super charger.

- Polyphenols that act as potent antioxidants
- It improves nutrient uptake.
- Induces flowering
- Reduces flower drop in stress
- > Crystal clear formulation that does not leave any stains or scorching

## Prime Chiron

First in Class plant signaling molecules & photosynthetic intermediates for instant boost in quality and yield.

- Flowering initiator in difficult crops like Mango, Pomegranate
- > Enhances female to male flower ratio
- > Reduces flower drop and fruit drop even in high temperatures
- Minimize crop loss in fluctuating conditions, rains, pest/disease virus attack