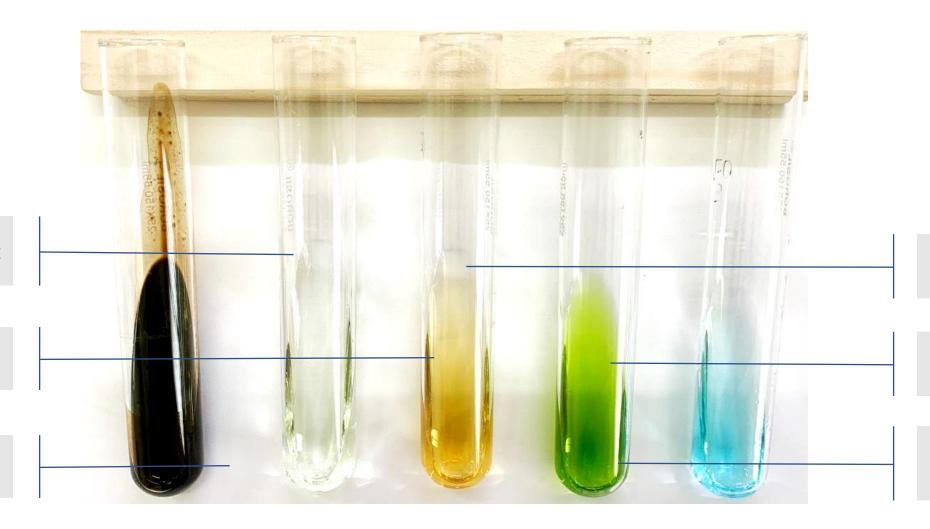

## **Bioprime Biologicals Product Range**

MRL levels met

Tank Mix

High Water solubility

Compatibility

No spots no scorching

**Crystal Clear** 

Green Seaweed

- Crystal clear formulation that does not leave any stains or scorching
- > It enhances white root formation, increases branching.
- > 3 x more potent than PGRs
- Protects plants from temperature fluctuations
- Boosts growth in low light