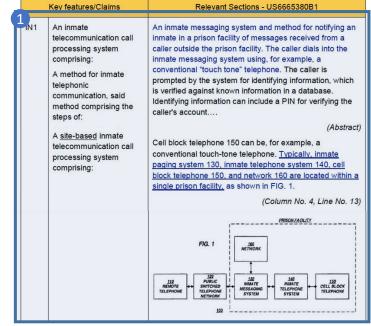

### Value delivered

Client was able to use the combination of primary and secondary citation to support the 'obviousness' in the subject patent claims

| Patents Key Features | <u>US6665380B1</u> | EP0989720A1 | <u>US8098804B1</u> |
|----------------------|--------------------|-------------|--------------------|
| IN1                  | Yes                | Yes         | Yes                |
| IN4                  | 3 Yes*             | Yes*        | Yes*               |
| IN5                  | Yes*               | No          | No                 |
| D1                   | Yes                | Yes         | Yes                |
| D2                   | Yes                | Yes         | Yes                |