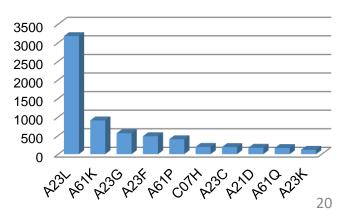

Status analysis
- Key technology patents
- SWOT analysis

Periodic updates on any subsequent technology developments or new patents

Leverage PatentsKart's diverse industry experience



# Sample Deliverables- TAXONOMY (PHASE I)

Phase I Output : Spreadsheet containing filtered patent citations & Proposed taxonomy for approval

Phase II Output: Spreadsheet containing patents categorized as per taxonomy





# Sample Deliverables- GRAPHICAL ANALYSIS (PHASE III)

### Current and future trends or technology focus of major players





# Sample Deliverables- GRAPHICAL ANALYSIS (PHASE III)

### Competitor Profiling – score card





# Sample Deliverables- GRAPHICAL ANALYSIS (PHASE III)

### Granted patents near expiration – legal status analysis



### IP trend analysis – publication trend





### IPC Classifications







# **Pricing Models**

### Flexible and cost-effective: Highest quality outputs

### **Hourly based Model**

- Hourly billing of 35 USD/hour patentability searches
- Hourly billing of 45 USD/hour FTO and invalidation searches
- Estimated number of hours will be intimated before start of the project

### **Customized Proposal**

- Customized free of cost proposals, prepared based on specific project requirements and client budget.
- Based on the technology domain and estimated no. of patents, multiple cost options are prepared.
- Proposal includes a preliminary search strategy, to provide an idea about the scope of the search.

### **Fixed Cost Model**

- Standard services pricing (as per the reference pricing sheet)
- Different options will be available for