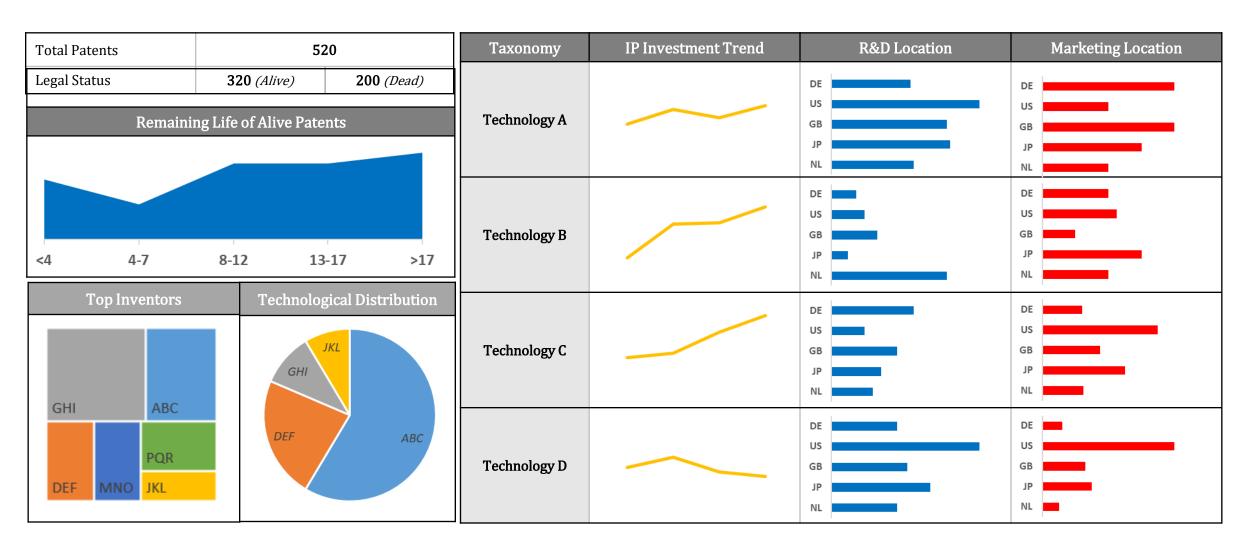

nsights

Time Involved: 25-30 hours

### Features:

- Trends in patent filing
- Statistics of top players
- Technology innovation trends
- Opportunity analysis
- Legal Status analysis
- Key technology patents
- SWOT analysis

Periodic updates on any subsequent technology developments or new patents

Leverage PatentsKart's diverse industry experience



# Sample Deliverables- TAXONOMY (PHASE I)

Phase I Output : Spreadsheet containing filtered patent citations & Proposed taxonomy for approval

Phase II Output: Spreadsheet containing patents categorized as per taxonomy





# Sample Deliverables- GRAPHICAL ANALYSIS (PHASE III)

### Current and future trends or technology focus of major players





# Sample Deliverables- GRAPHICAL ANALYSIS (PHASE III)

### Competitor Profiling – score card





# Sample Deliverables- GRAPHICAL ANALYSIS (PHASE III)

### Granted patents near expiration – legal status analysis



### IP trend analysis – publication trend





### IPC Classifications







# **Pricing Models**

### Flexible and cost-effective: Highest quality outputs

### **Hourly based Model**

- Hourly billing of 35 USD/hour patentability searches
- Hourly billing of 45 USD/hour FTO and invalidation searches
- Estimated number of hours will be intimated before start of the project

### **Customized Proposal**

- Customized free of cost proposals, prepared based on specific project requirements and client budget.
- Based on the technology domain and estimated no. of patents, multiple cost options are prepared.
- Proposal includes a preliminary search strategy, to provide an ide