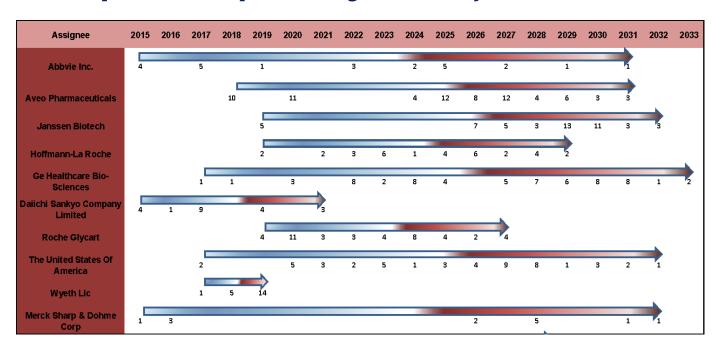

nnovation trends
- Opportunity analysis
- Legal Status analysis
- Key technology patents
- SWOT analysis

Periodic updates on any subsequent technology developments or new patents

Leverage PatentsKart's diverse industry experience



# Sample Deliverables- TAXONOMY (PHASE I)

Phase I Output : Spreadsheet containing filtered patent citations & Proposed taxonomy for approval

Phase II Output: Spreadsheet containing patents categorized as per taxonomy





# Sample Deliverables- GRAPHICAL ANALYSIS (PHASE III)

### Current and future trends or technology focus of major players





# Sample Deliverables- GRAPHICAL ANALYSIS (PHASE III)

### Competitor Profiling – score card





# Sample Deliverables- GRAPHICAL ANALYSIS (PHASE III)

### Granted patents near expiration – legal status analysis



### IP trend analysis – publication trend





### IPC Classifications







# **Pricing Models**

### Flexible and cost-effective: Highest quality outputs

### **Hourly based Model**

- Hourly billing of 35 USD/hour patentability searches
- Hourly billing of 45 USD/hour FTO and invalidation searches
- Estimated number of hours will be intimated before start of the project

### **Customized Proposal**

- Customized free of cost proposals, prepared based on specific project requirements and client budget.
- Based on the technology domain and estimated no. of patents, multiple cost options are prepared.
- Proposal includes a preliminary search strategy, to provide an idea about the scope of the search.

### **Fixed Cost Model**

- Standard services pricing (as per the reference pricing sh