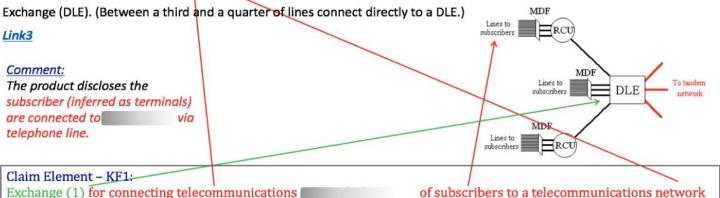

### Local exchanges

The telephone line from a subscriber runs underground or overhead on poles to the local building. While this building is often known as "the exchange", in actual fact it might well not be. All the lines in an area terminate on a large patch-board known as the Main Distribution Frame (MDF). A second set of wires run from the MDF to the switching unit in the building. For the majority of lines this unit is a Remote Concentrator Unit (RCU), while for the remainder it is the Digital Local