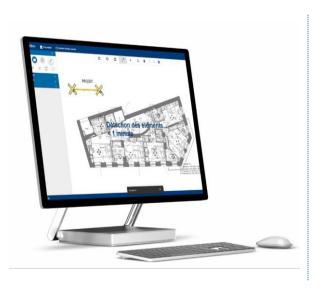

## Our solution for buildings

https://plans2bim.com

Enable modelers to **quickly** transform **online** their 2D plans into BIM

- collaborative data platform
- input data: image formats
- fast recognition thanks to Al
- editor to correct and enrich the model
- assembly of floors
- takeoffs of surfaces, volumes and quantities
- output data: openBIM format

# plans2bim

https://plans2bim.com

Demonstration