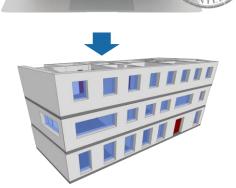

# Automatic generation of 3D/BIM models from 2D plans thanks to Artificial Intelligence

#### **Buildings**

- residential
- industrial
- commercial
- institutional

**...** 