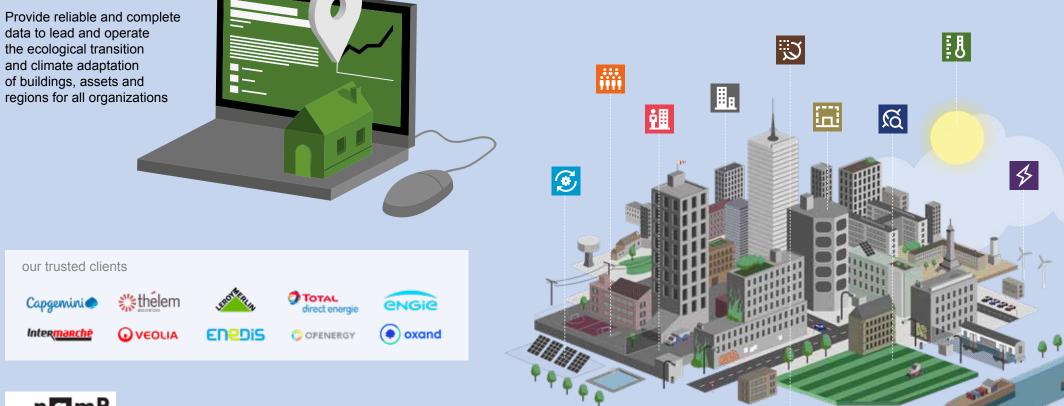

## Describe the physical world through data

# geolocated contextual data

Describe the physical world through data to accelerate the ecological transition and manage your projects with reliable, measurable and complete information.

# Use data to gain a better understanding and overview of your environment.

# 🖻 ask**namR**

Your marketplace that provides qualitative and quantitative analyses of every building in France

namR's platform of over 6 billion pieces of data allows users to view and retrieve data from among 9 themes and over 250 attributes.