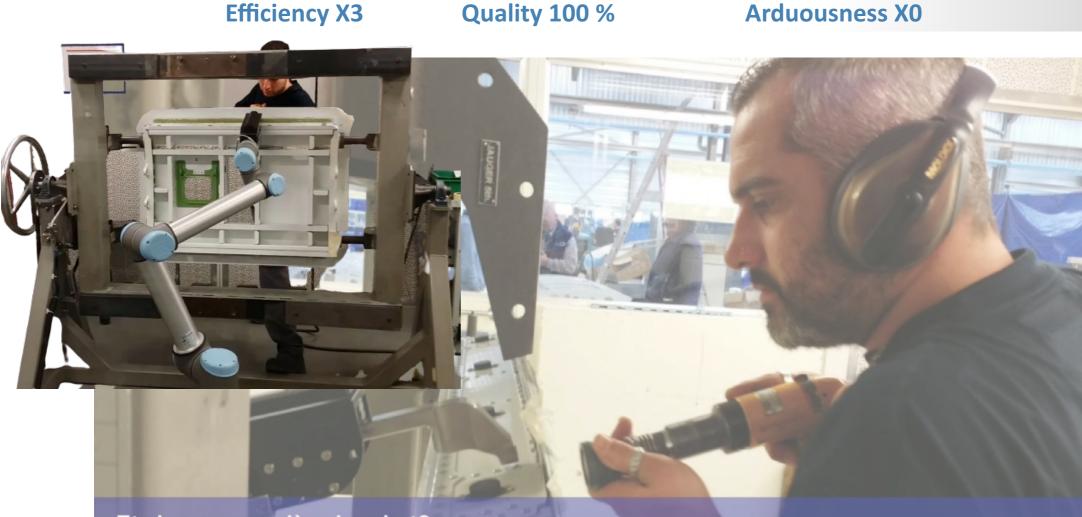

## Efficiency x3

Quality 100 % Arduousness x0

# **Rivets Striking**

- Et si on vous enlève le robot? « Le jour où on ne travaille plus avec, je démissionne »