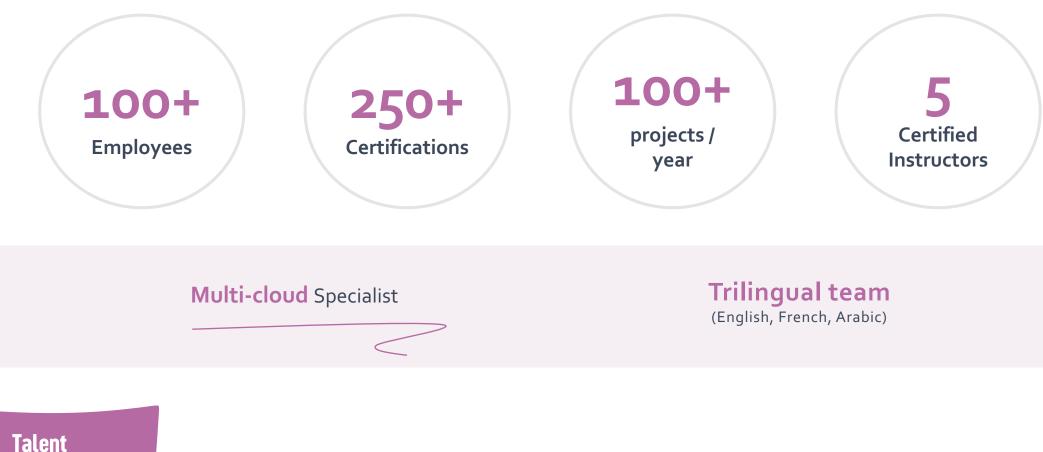

## Unrivalled methodology in developing Salesforce teams and expertise in building resources

Taleni

Development

.

.

Program

- Official Salesforce training curriculum delivered by our own 5 certified Salesforce Instructors
- Professional experience gained by working on projects