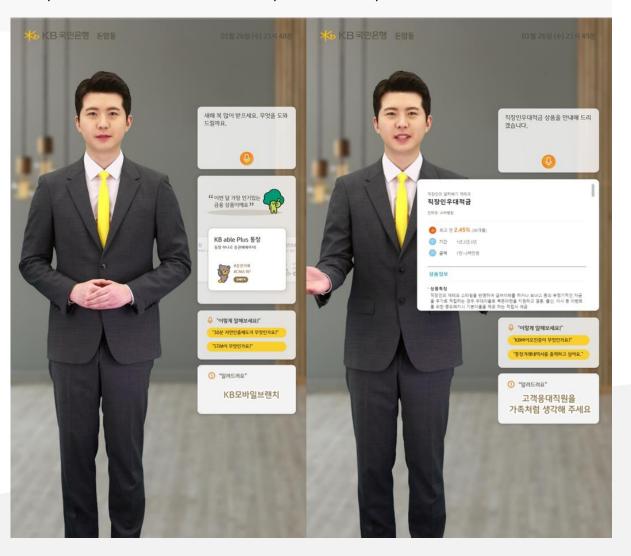

#### **Banking Industry As Is**

- Customer service hours limited to (9am-6pm)
- Pandemic induced further staff shortage
- Existing customer service solution not engaging
- Human error resulted in loss of customer loyalty
- Inefficient use of staff by customers

#### Now, Al Bank Consultant

- Provides 24/7 customer service
- Enabled virtual staff expansion
- Created engaging, personalized customer experience
- Human error reduced by hyper-personized engagement
- Fielded basic information requests freeing up staff

Custom AI Humans and Interactive User Interface - Company colors and gender variance, options to have various uniform options. Menu options for defined

CTO of Korea's Kookmin Bank: "DeepBrain's innovative Human AI technology has greatly enhanced the customer service in our banking centers and increased our staffing efficiencies – allowing us to better serve our growing customer base. "The AI Kiosk agents can quickly assist and assess customer needs and direct them to the appropriate banker, which creates a more engaging, efficient experience."