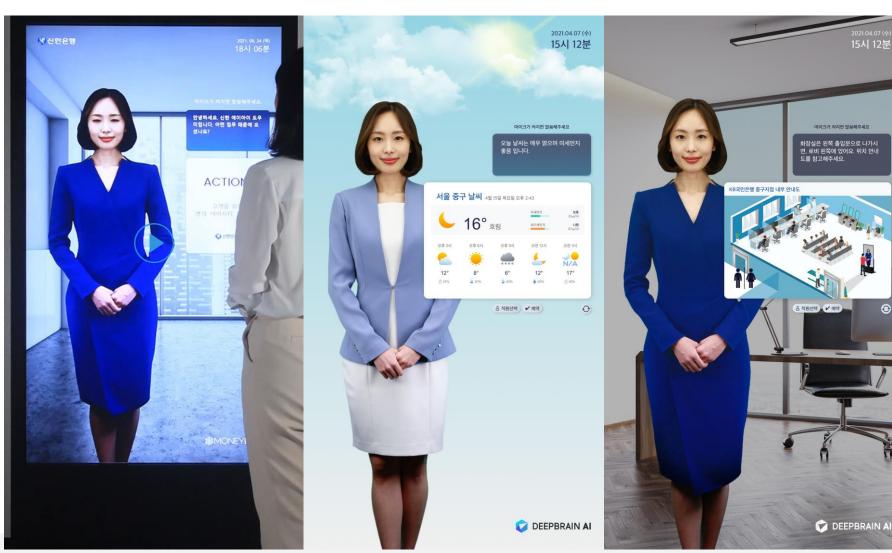

# **Shinhan Bank**

#### **Al Bank Taller**

- / Basic information guidance or
- ✓ Level 1, 2 customer consultation
- Waiting list ticketing
- Optional: Zero Touch or Interactive Capabilities.