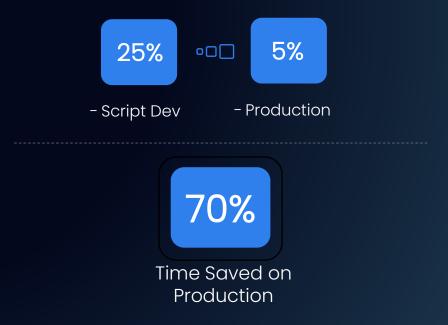

#### **Presenter-based Services As Is**

- At least 6 different steps for decent quality video production
- Costly studio, lighting, camera, set-staff, and even the video host.
- Each change, additional message, new materials require reshoots, edits, which cost time and money

#### Now, Script-to-Video Al Studios

- Al Studios platform enables generation of Al videos through text input only (TTS), making Al presenters generate speech using just text/script.
- Reduces number of steps required for video production to just 2 = script creation and production.
- Enables utilization of custom AI Humans or a choice of various AI Humans from AI Library.