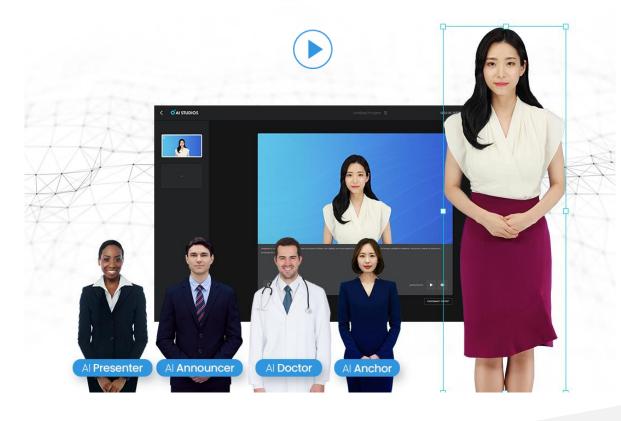

# **Award-Winning 'Al Studios' Solution**

#### **Presenter-based Services As Is**

- At least 6 different steps for decent quality video production
- Costly studio, lighting, camera, set-staff, and even the video host.
- Each change, additional message, new materials require reshoots, edits, which cost time and money

#### Now, Script-to-Video Al Studios

- Al Studios platform enables generation of Al videos through text input only (TTS), making Al presenters generate speech using just text/script.
- Reduces number of steps required for video production to just 2 = script creation and production.
- Enables utilization of custom AI Humans or a choice of various AI Humans from AI Library.