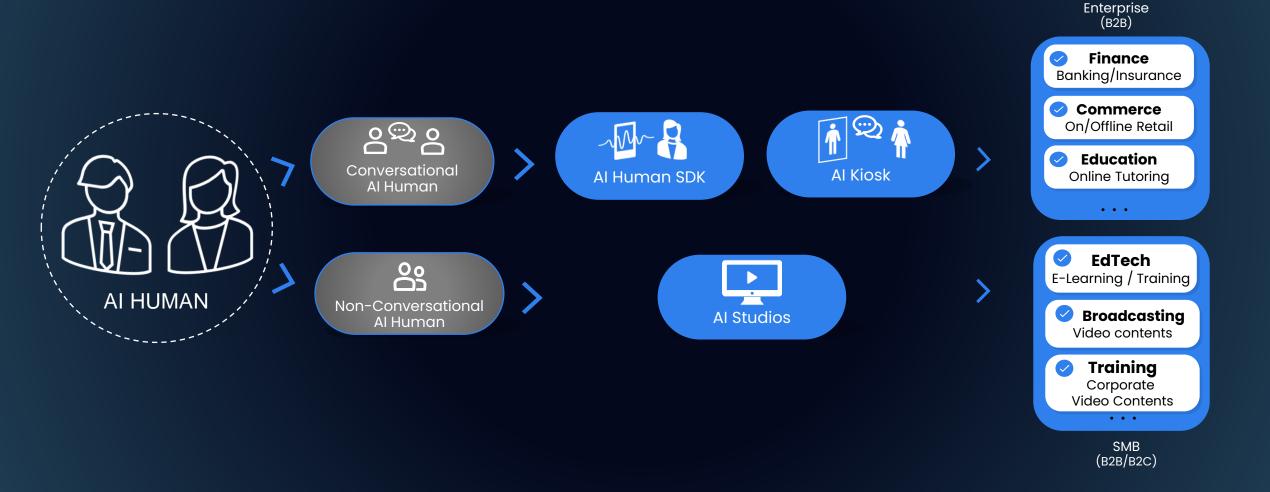

#### **Business Model**

We provide Brick-&-Click AI solutions to B2B and B2C customers in the form of SaaS, SDK and both Zero-Touch & Interactive AI Kiosks

Al Human Creation and Utilization