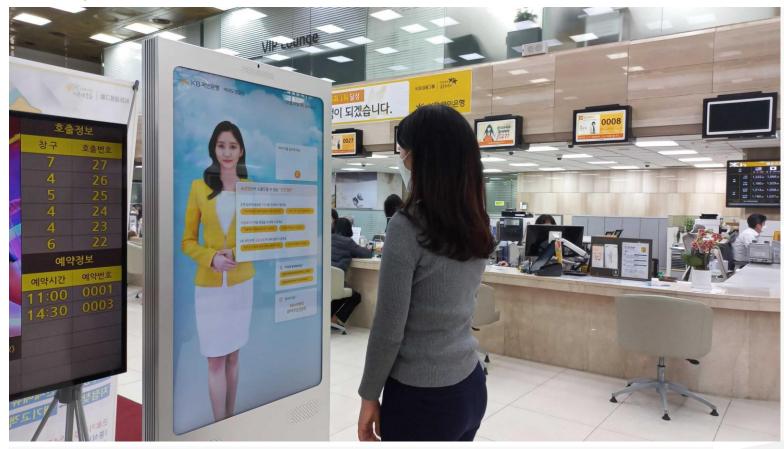

#### **Banking Industry As Is**

- Customer service hours limited to (9am-6pm)
- Pandemic induced further staff shortage
- Existing customer service solution not engaging
- Human error resulted in loss of customer loyalty
- Inefficient use of staff by customers

#### Now, Al Bank Consultant

- Provides 24/7 customer service
- Enabled virtual staff expansion
- Created engaging, personalized customer experience
- Human error reduced by hyper-personized engagement
- Fielded basic information requests freeing up staff

Custom AI Humans and Interactive User Interface - Company colors and gender variance, options to have various uniform options. Menu options for defined

CTO of Korea's Kookmin Bank: "DeepBrain's innovative Human AI technology has greatly enhanced the customer service in our banking centers and increased our staffing efficiencies – allowing us to better serve our growing customer base. "The AI Kiosk agents can quickly assist and assess customer needs and direct them to the appropriate banker, which creates a more engaging, efficient experience."