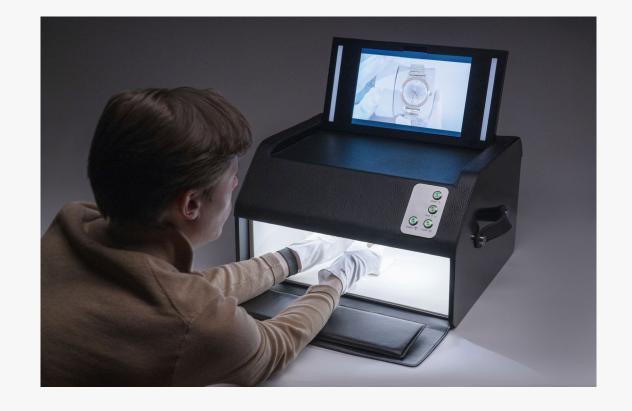

#### A PORTABLE VISIO-VIDEO STUDIO

A trunk easy to set up and move thanks to its leather handles.

### **VDCAST SOFTWARE**

This universal cockpit simplifies the use of videoconferencing tools and improves the efficiency of presentations.

### PLUG AND PLAY

A simple connection of the trunk to the tablet/laptop initiates a presentation.

#### A FLUID COMMUNICATION

A permanent and simultaneous visual contact between your products, your interlocutors and yourself.

#### HIGH DEFINITION PRESENTATION

A triple lighting technology (Diffuse, Spots lights, Sparckle effect) and a very high performance auto-focus camera system.