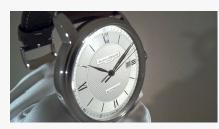

#### HIGH DEFINITION PRESENTATION

A triple lighting technology (Diffuse, Spots lights, Sparckle effect) and a very high performance auto-focus camera system.

#### DIFFUSE

SPARCKLE EFFECT

**SPOTS LIGHT** 

It is ideal for watches, jewelry, writing instruments and other leather pieces. The color temperature and its brightness are uniform allowing an optimal rendering of volumes.