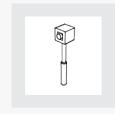

#### HIGH DEFINITION PRESENTATION

A triple lighting technology (Diffuse, Spots lights, Sparckle effect) and a very high performance auto-focus camera system.

# TRIPLITE technology: a combination of lighting

#### DIFFUSE

SPARCKLE EFFECT

**SPOTS LIGHT** 

It is ideal for watches, jewelry, writing instruments and other leather pieces. The color temperature and its brightness are uniform allowing an optimal rendering of volumes.

A range of 3 color temperatures on a dimmer, particularly suitable for radiance from set pieces.

Articulated, they give contrast, relief and life to complex details such as guilloché, ultra fine engraving, cloisonné, etc...