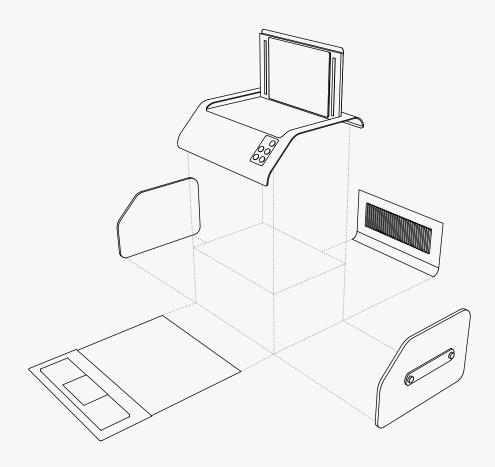

# Visiodome: a turnkey solution

PORTABLE CASE WITH HANDLE

FRONT LIGHTING SUPPORT

TRIPLITE ® LIGHTNING

SPARCKLE EFFECT

**CONTRE-JOUR** 

**HD CAMERA** 

CONNECTIVITY

TOUCHPAD