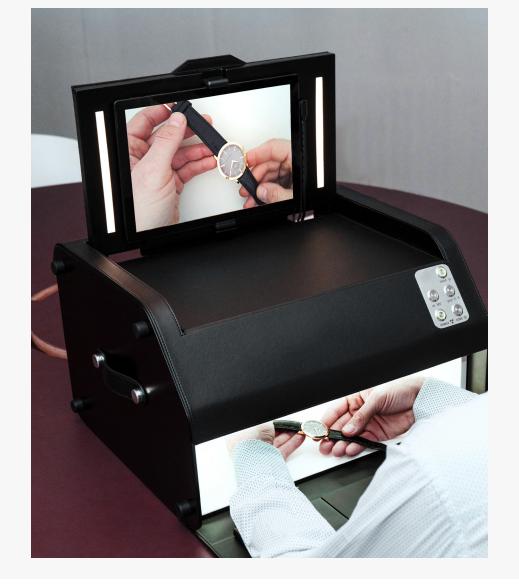

#### A PORTABLE VISIO-VIDEO STUDIO

A trunk easy to set up and move thanks to its leather handles.

#### A FLUID COMMUNICATION

A permanent and simultaneous visual contact between your products, your interlocutors and yourself.

#### HIGH DEFINITION PRESENTATION

A triple lighting technology (Diffuse, Spots lights, Sparckle effect) and a very high performance auto-focus camera system.

# Visiodome: a turnkey solution

PORTABLE CASE WITH HANDLE

FRONT LIGHTING SUPPORT

TRIPLITE ® LIGHTNING

SPARCKLE EFFECT

**CONTRE-JOUR** 

**HD CAMERA** 

CONNECTIVITY