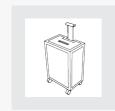

#### A PORTABLE VISIO-VIDEO STUDIO

A trunk easy to set up and move thanks to its leather handles.

#### TRANSPORT

A flight case on wheels adapted to all types of transport.

# **Technical specifications**

OPEN VISIODOME DIMENSIONS: 475 X 540 X h505 mm

DIMENSIONS OF THE HAND PASSAGE: 440 X h140 mm

WEIGHT: 8.5 kg

POWER SUPPLY: 12V 5A

CONNECTIONS : HDMI, RJ45 (ethernet), USB, USB-C