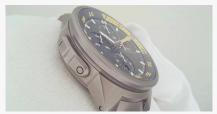

#### HIGH DEFINITION PRESENTATION

A triple lighting technology (Diffuse, Spots lights, Sparckle effect) and a very high performance auto-focus camera system.

#### DIFFUSE

SPARCKLE EFFECT

**SPOTS LIGHT** 

It is ideal for watches, jewelry, writing instruments and other leather pieces. The color temperature and its brightness are uniform allowing an optimal rendering of volumes.