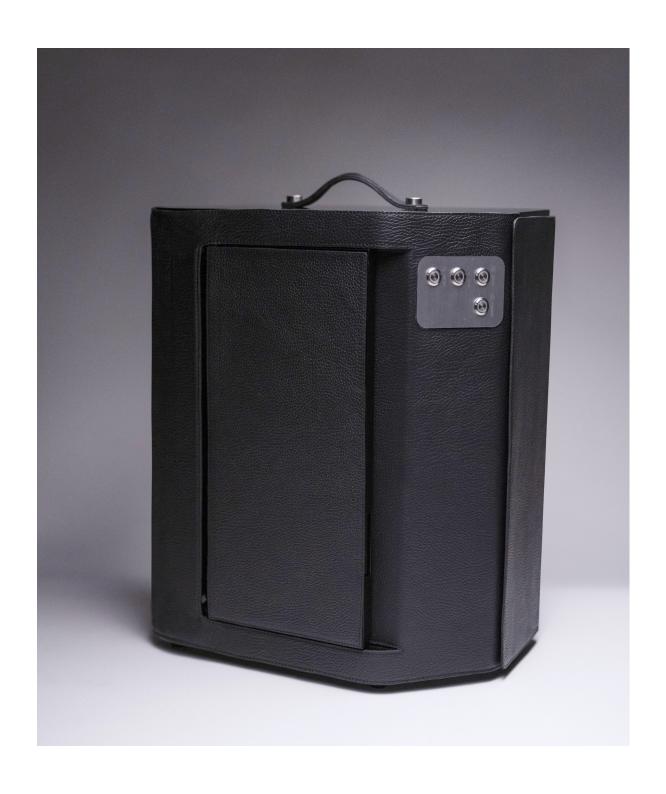

#### A PORTABLE VISIO-VIDEO STUDIO

A trunk easy to set up and move thanks to its leather handles.

### PLUG AND PLAY

A simple connection of the trunk to the tablet/laptop initiates a presentation.

# Visiodome: a turnkey solution

PORTABLE CASE WITH HANDLE

FRONT LIGHTING SUPPORT

TRIPLITE ® LIGHTNING

SPARCKLE EFFECT

**CONTRE-JOUR** 

**HD CAMERA** 

CONNECTIVITY