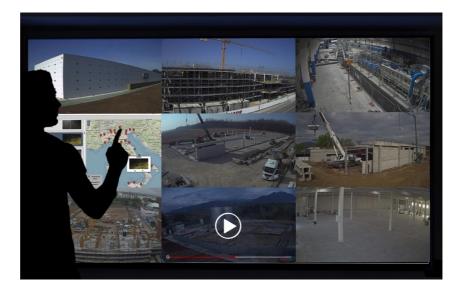

#### PRICING LIST VALID TILL: 31ST MARCH 2022

The pricing list shown here is owned by VLAB srl, reproduction and dissemination without explicit consent shall be prohibited.

A platform for all interlocutors of the construction site

Not only marketing: control, security and proactive management A **completely reliable and certified** platform for remote **monitoring of your construction sites**. Thanks to innovative technologies tested simulating extreme conditions, Timelapselab devices shoot high-quality frames of your construction site. These are then **collected and processed by our management** software, to allow optimal long-term monitoring of work progress. They are designed not only for the remote supervision of construction sites, industrial facilities, logistics and events, but also to produce time lapse video for promotional purposes. **Security, action, supervision and promotion.** 

A CLEAR AND RELIABLE MONITORING OF ALL YOUR CONSTRUCTION SITES FROM A SINGLE LINK

With TimelapseLab you can simultaneously view different construction sites **in a single auto-updating link**, quickly and efficiently. **Optimize monitoring activity**, improve internal and external communication and reduce response times, **avoiding** poorly thought-out assessment **costs**. An immediate and complete visual experience of all your construction sites for an efficient management of information. All through **remote supervision** of your activities from every device connected to the Internet.

View from a single link work progress of all your construction sites from any device at any time, with the option to focus individually on every site.

View real-time images of multiple different construction sites, compare work progress status through our tools and download images (individually or monthly)—all by keeping remote control.