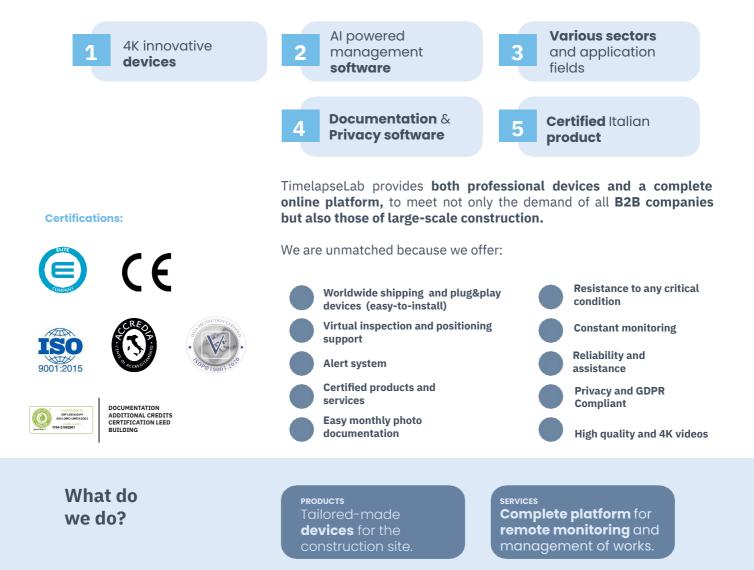

# TIMELAPSELAB

| 1 | 4K innovative<br><b>devices</b>                        | <b>Tailor-made devices</b> built in aluminium and steel to withstand the most adverse weather conditions. The TLA suite <b>can be installed anywhere or in any condition immediately</b> . The device is provided with different accessories which guarantee its use without interruptions (box, batteries, personalized lenses, chargers and alert systems).                                                                                                                                                               |
|---|--------------------------------------------------------|-----------------------------------------------------------------------------------------------------------------------------------------------------------------------------------------------------------------------------------------------------------------------------------------------------------------------------------------------------------------------------------------------------------------------------------------------------------------------------------------------------------------------------|
| 2 | Al powered<br>management<br><b>software</b>            | The system automatically generates 4K time lapse videos at the customer's disposal every day/week/month allowing to supervise the progress of work. Furthermore, the customer will be able to create and edit their own time-lapse video for <b>monitoring</b> or <b>marketing</b> . It's possible to view images in real time and to download them keeping remote control. The <b>intuitive</b> and <b>easy interface</b> allows a quick and efficient user experience. <b>Search, view, compare, download and manage.</b> |
| 3 | Various <b>sectors</b><br>and application<br>fields    | Timelapselab offers highly customizable devices designed by our<br>Team according to the customer's needs <b>to provide a tailor-made</b><br><b>product</b> (optics, materials, purposes). These are then directly shipped<br>to the site, both in Italy and abroad, <b>ready to be easily installed</b><br><b>thanks to the peculiarities of plug&amp;play.</b>                                                                                                                                                            |
| 4 | <b>Documentation</b><br>and <b>privacy</b><br>software | The devices are equipped with a software based on neural networks<br>and vertically integrated on construction sites. The software detects<br>and blurs in real-time all sensitive data present in the shots taken by<br>devices, such as people, faces, plates and vehicles. <b>This way privacy</b><br><b>is guaranteed, as regulated by GDPR and Art. 4 of the Workers'</b><br><b>Statute. We provide the necessary documentation ourselves for<br/>the required fulfilment.</b>                                         |
| 5 | Italian <b>certified</b><br>product                    | TimelapseLab's devices are CE marked. <b>We work incessantly to improve and find even more through solutions</b> , to give the necessary boost for digital evolution of your construction site. ISO 9001 certified company and ISDP 10003.                                                                                                                                                                                                                                                                                  |
|   | <b>150 CE</b>                                          | Documentation<br>Additional credits<br>Certification Leed<br>Building                                                                                                                                                                                                                                                                                                                                                                                                                                                       |