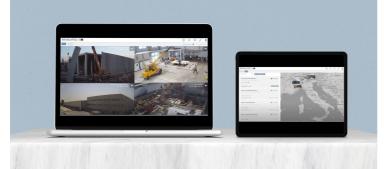

A CLEAR AND RELIABLE MONITORING OF ALL YOUR CONSTRUCTION SITES FROM A SINGLE LINK

With TimelapseLab you can simultaneously view different construction sites **in a single auto-updating link**, quickly and efficiently. **Optimize monitoring activity**, improve internal and external communication and reduce response times, **avoiding** poorly thought-out assessment **costs**. An immediate and complete visual experience of all your construction sites for an efficient management of information. All through **remote supervision** of your activities from every device connected to the Internet.

View from a single link work progress of all your construction sites from any device at any time, with the option to focus individually on every site.

View real-time images of multiple different construction sites, compare work progress status through our tools and download images (individually or monthly)—all by keeping remote control.

The platform allows you a quick and problem-free user experience. Analysis, comparison and continuous monitoring.

Automatic 4k time lapse videos can be put to customer's disposal every day, week and month becoming an excellent tool **in the field of promotion and sale.** In addition, you can download and edit individual photos, but also create and edit your own videos in custom time lapse. **Edit, share and and make people know how you work.** 