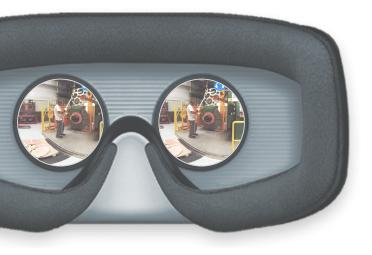

### Manufacturing

- Safety best and worst practice Onboarding on production
- lines
- Know-how transfer • Operators preparation
- Security & Hygiene rules