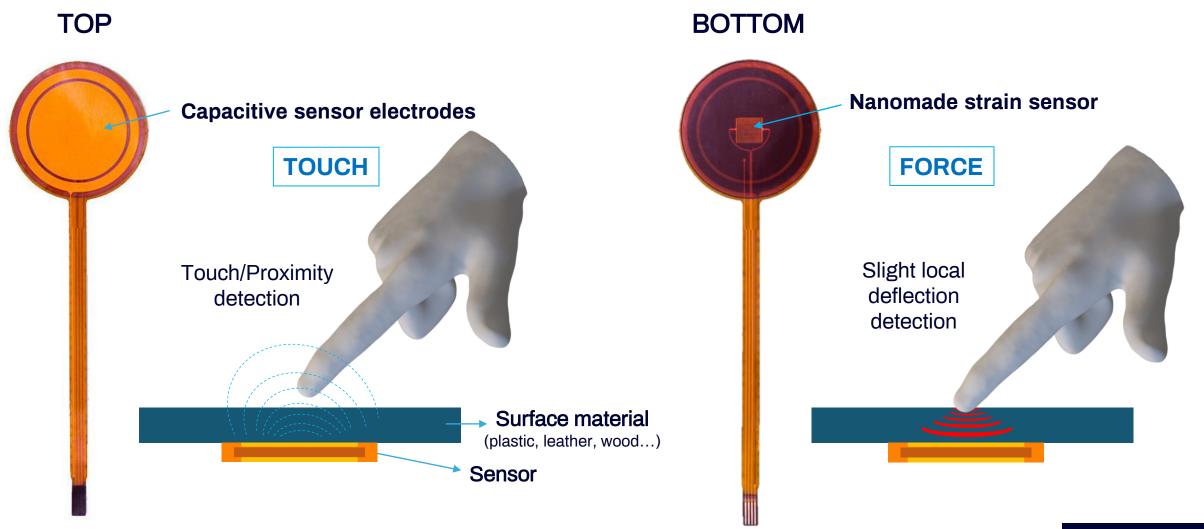

## CapaForce© technology

#### CapaForce© technology principle

### COMBINING TOUCH CAPACITIVE AND RESISTIVE STRAIN SENSORS IN THE SAME THIN FLEXIBLE DEVICE

**CapaForce**®