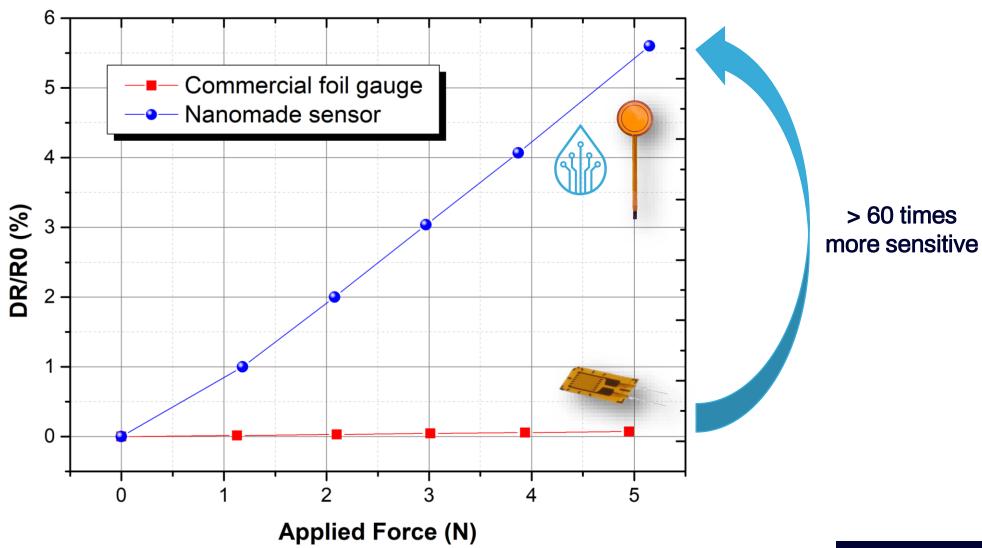

Company overview



French Start-up company based in TOULOUSE



14 people



+ 20 patents

42<sup>nd</sup> most innovative



company 2019 by Forbes





Technology principle

Nanoparticles-based ink is deposited on insulating flexible film with conductive electrodes

Substrate is then annealed



2







electrical resistance change



4

Sensor is then simply fixed behind any material which is thus turned into a touch & force sensitive interface.

Technology principle





## Sensor manufacturing

Substrate design and manufacturing



## Simple manufacturing process



**Ink Deposition** 



**Encapsulation** 

Onsite manufacturing capabilities

nanomade

Nanomade Ink

#### Technology principle

#### Sensor stack-up



FLEXIBLE - THIN - HIGHLY SENSITIVE



### Technology principle









## CapaForce© technology

#### CapaForce© technology principle

### COMBINING TOUCH CAPACITIVE AND RESISTIVE STRAIN SENSORS IN THE SAME THIN FLEXIBLE DEVICE

**CapaForce**®





#### CapaForce© technology principle







#### CapaForce© technology principle

#### CAN WORK AS SINGLE, MATRIX SENSOR, 3D SHAPE





3D shape matrix sensor example

**CONFIDENTIAL** 



## Applications examples

## Touch and Force sensing for HMI applications





#### Unobtrusive vitals monitoring

Nanomade strain sensor under foam

Body micro deformations measurement

Signal processing



## Force and deformations measurements







In-flight luggage management

Presence and weight estimation

**CONFIDENTIAL** 





WE LOOK FORWARD TO DISCUSSING WITH YOU ABOUT HOW OUR TECHNOLOGY CAN BENEFIT TO YOUR BUSI