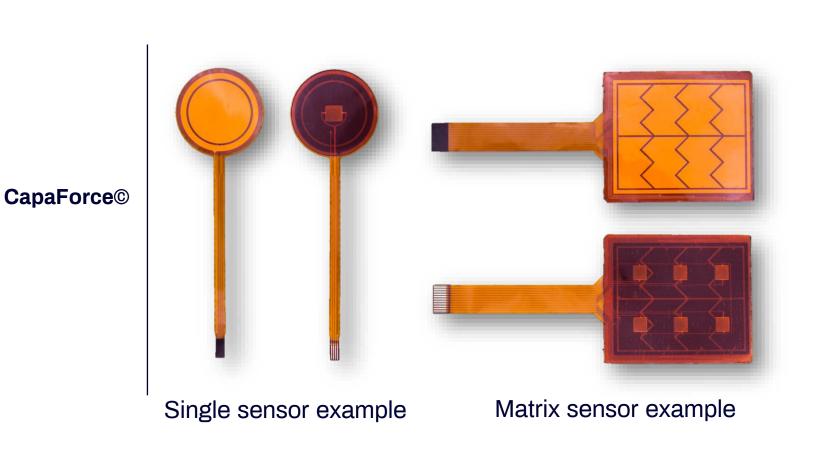

## CapaForce© technology

#### CAN WORK AS SINGLE, MATRIX SENSOR, 3D SHAPE

3D shape matrix sensor example

**CONFIDENTIAL** 