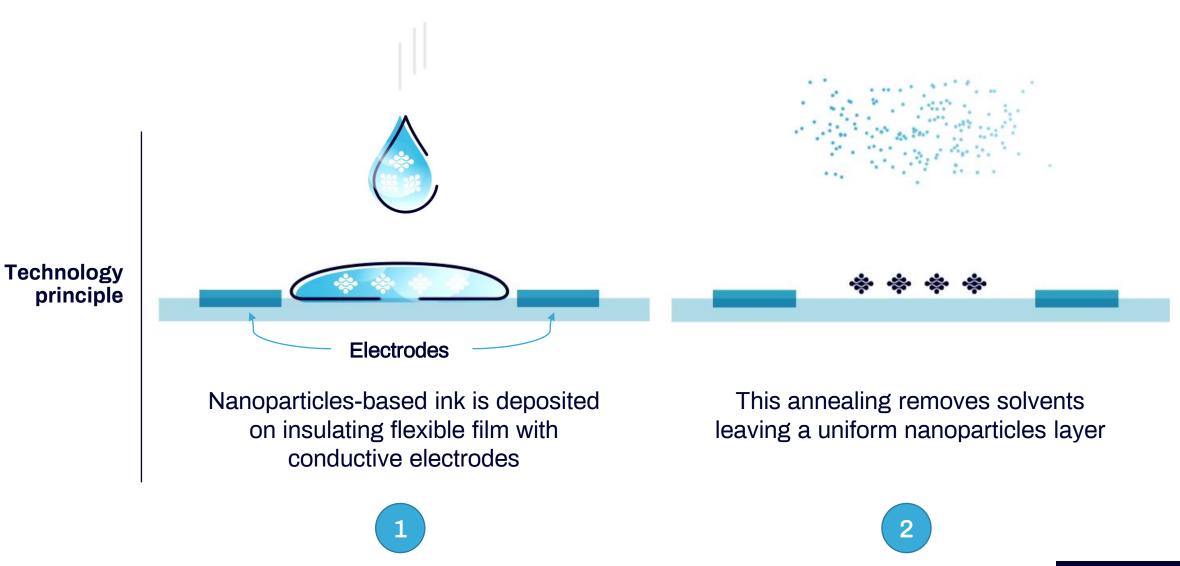

#### Company overview

French Start-up company based in TOULOUSE

14 people

+ 20 patents

42<sup>nd</sup> most innovative

company 2019 by Forbes

Technology principle

Nanoparticles-based ink is deposited on insulating flexible film with conductive electrodes

Substrate is then annealed

2

electrical resistance change

4

Sensor is then simply fixed behind any material which is thus turned into a touch & force sensitive interface.

Technology principle

## Simple manufacturing process

**Ink Deposition** 

**Encapsulation** 

Onsite manufacturing capabilities

nanomade

Nanomade Ink