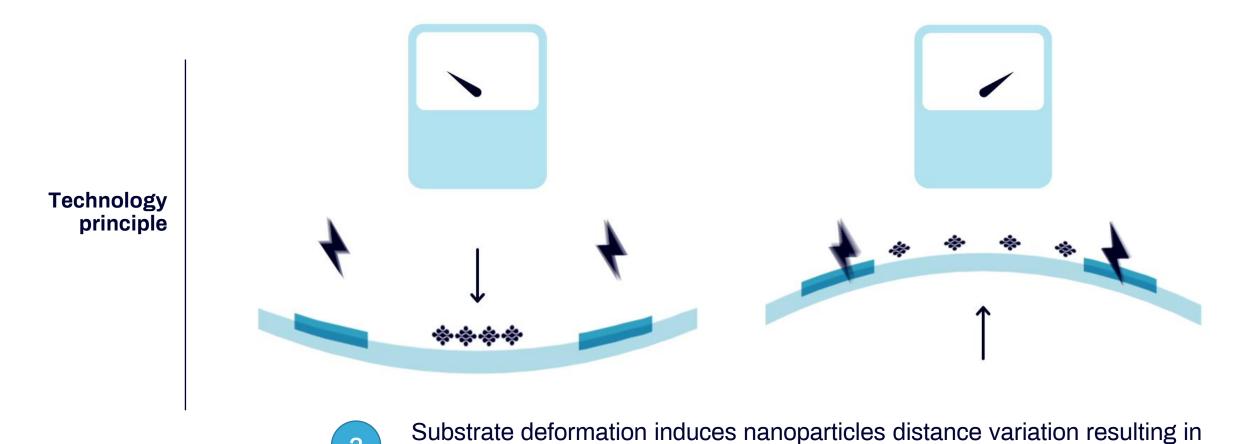

Substrate is then annealed

2

electrical resistance change

4

Sensor is then simply fixed behind any material which is thus turned into a touch & force sensitive interface.

Technology principle