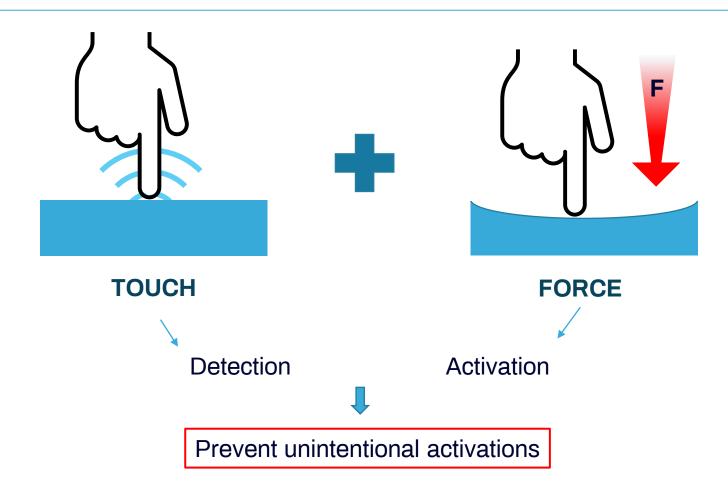

### COMBINING TOUCH CAPACITIVE AND RESISTIVE STRAIN SENSORS IN THE SAME THIN FLEXIBLE DEVICE

**CapaForce**®