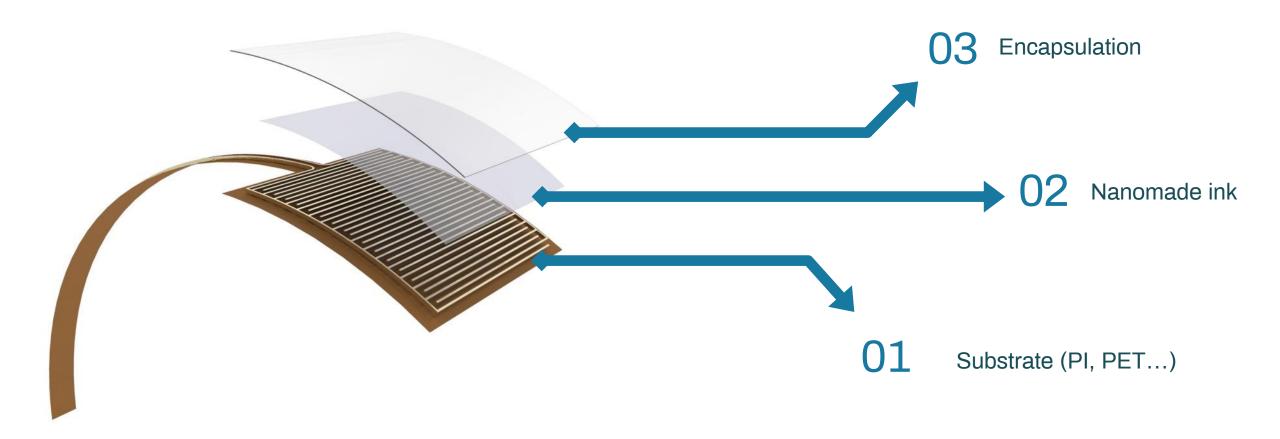

## nanomade

Make All Materials Smart



## Company overview

#### Company overview



French Start-up company based in TOULOUSE



14 people



+ 20 patents

42<sup>nd</sup> most innovative



company 2019 by Forbes





Technology principle

Nanoparticles-based ink is deposited on insulating flexible film with conductive electrodes

Substrate is then annealed



2







electrical resistance change



4

Sensor is then simply fixed behind any material which is thus turned into a touch & force sensitive interface.

Technology principle





## Sensor manufacturing

Substrate design and manufacturing



## Simple manufacturing process



**Ink Deposition** 



**Encapsulation** 

Onsite manufacturing capabilities

nanomade

Nanomade Ink

#### Technology principle

#### Sensor stack-up



FLEXIBLE - THIN - HIGHLY SENSITIVE



### Technology principle









## CapaForce© technology

#### CapaForce© technology principle

### COMBINING TOUCH CAPACITIVE AND RESISTIVE STRAIN SENSORS IN THE SAME THIN FLEXIBLE DEVICE

**CapaForce**®





#### CapaForce© technology principle







#### CapaForce© technology principle

#### CAN WORK AS SINGLE, MATRIX SENSOR, 3D SHAPE





3D shape matrix sensor example

**CONFIDENTIAL** 



## Applications examples

## Touch and Force sensing for HMI applications





#### Unobtrusive vitals monitoring

Nanomade strain sensor under foam

Body micro deformations measurement

Signal processing



## Force and deformations measurements







In-flight luggage management

Presence and weight estimation

**CONFIDENTIAL** 





WE LOOK FORWARD TO D