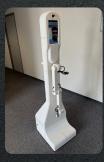

# **Functional uses**

Increase your floor marking quality and productivity with Bering robot.

Use one of the three available modules : liquid paint, high pressure paint or aerosol system.

Use Bering outdoor with satellite geolocation or indoor using visual marks. The robot ensures you a centimetric precision.

Bering evolves continuously with internal system optimisations and new features.