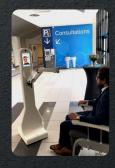

# Improving access to health

Median is a telemedicine and teleconsultation robot aiming to ease the care process.

The robot acts as an intermediary between the doctor and the patient.

Median helps clinics to struggle agains medical desert, improving care access for all.

The robot provides access to care for pandemic regions without threatening practitioner's life.

Clinic

Hospital

**Retirement home** 

Care home