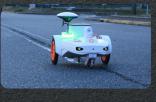

# Environmentaring robot

# **Functional uses**

Increase your floor marking quality and productivity with Bering robot.

Use one of the three available modules : liquid paint, high pressure paint or aerosol system.

Use Bering outdoor with satellite geolocation or indoor using visual marks. The robot ensures you a centimetric precision.

Bering evolves continuously with internal system optimisations and new features.