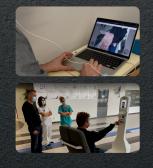

## Making a remote diagnosis

Robot's control is simple and intuitive, made possible by using the secure portal called Conscience Connect.

Medical specialist has full control of the robot thanks to the two on-board cameras.

The first camera guides the practioner for moving the robot around and the second one serves to precisely examine the patient.

Median's arm is modular with all sorts of medical tools like thermometer, stethoscope or doppler.