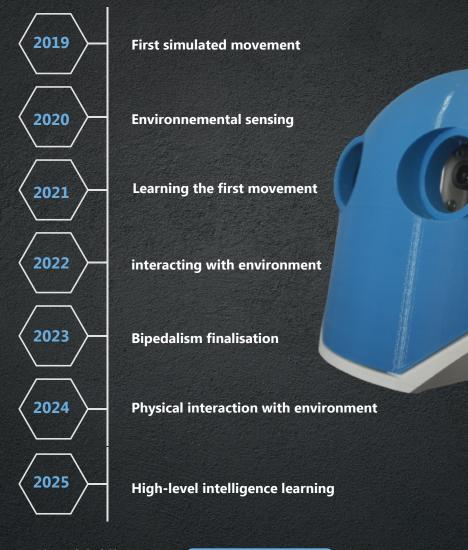

ient.

Median's arm is modular with all sorts of medical tools like thermometer, stethoscope or doppler.



## Realisations



4 Avenue de Cambridge 14200 Hérouville-Saint-Clair France



https://conscience-robotics.com





FABRIQUÉ EN FRANCE







# Your personnel assistant



Enki is a biped humanoid multifonction robot designed to assit humans on daily personal and professional tasks. Thanks to Conscience OS, Enki is able to moves autonomously even in an unknown scene, detects its contents and interact with them.

All Enki robots are connected with each others and share continuously there knowledges and experinces. They evolve permanentely, always looking for a best solutions.

The user can easily connect to the robot and ask for a specific task as surveilleance or object transport.



4 Avenue de Cambridge 14200 Hérouville-Saint-Clair France

https://conscience-robotics.com