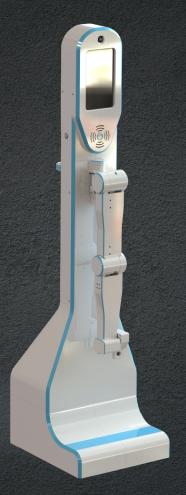

# **Median** A new way for Telemedicine

# Improving access to health

Median is a telemedicine and teleconsultation robot aiming to ease the care process.

The robot acts as an intermediary between the doctor and the patient.

Median helps clinics to struggle agains medical desert, improving care access for all.

The robot provides access to care for pandemic regions without threatening practitioner's life.

Clinic

Hospital

**Retirement home** 

Care home

## Making a remote diagnosis

Robot's control is simple and intuitive, made possible by using the secure portal called Conscience Connect.

Medical specialist has full control of the robot thanks to the two on-board cameras.

The first camera guides the practioner for moving the robot around and the second one serves to precisely examine the patient.

Median's arm is modular with all sorts of medical tools like thermometer, stethoscope or doppler.