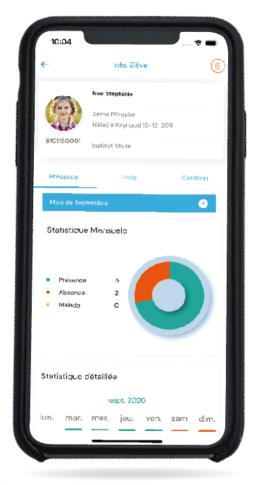

### for parents

Mobile application for monitoring school informations and communication with school

# Mobile application for monitoring school informations and communication between parents and school

- News feed
- Monitoring and payment of school fees
- School notes
- Attendance
- Chat with the school
- Document sharing