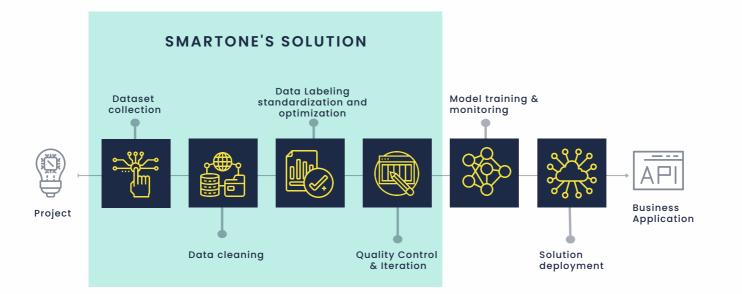

# THE SMARTONE "PTS" PROCESS

SMARTONE ENGAGES EACH CUSTOMER IN A COMPREHENSIVE PROCESS THAT INCLUDES "PREP", "TEST" AND "SCALE" – KNOWN INTERNALLY AS "PTS".

# PREP

We receive your detailed requirements via our website, analyze your needs and develop a customized project plan which includes workflow and budget.

# <mark>2</mark> тезт

Within 48 hours, we perform a free POC and provide a precise final workflow, quality metrics, skillset requirements and revert with an accurate quote.

# 3 SCALE

We hire, train and manage your project team to ensure the required accuracy, and set up an effective feedback loop between your team and ours. Our independent quality team makes sure that your dataset meets your goals.