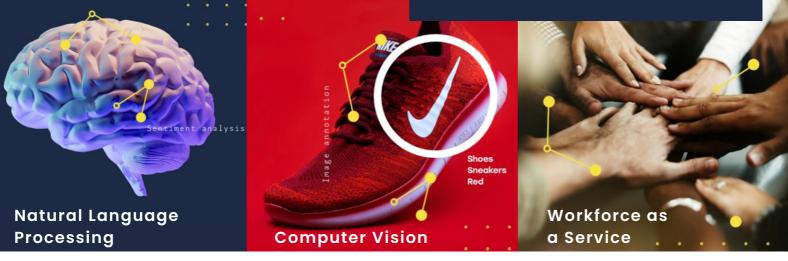

UNIQUE ALL-IN-ONE DATA LABELING SOLUTION THAT FREES UP YOUR DATA SCIENTISTS' VALUABLE TIME SPEED UP YOUR DATA LABELING OPERATIONS

SMARTONE SUPPORTS YOUR MACHINE LEARNING TEAM BY TRANSFORMING RAW DATA INTO A PLUG-AND-PLAY DATASET WHILE OPTIMIZING COSTS AND RESPECTING YOUR TIME CONSTRAINTS.