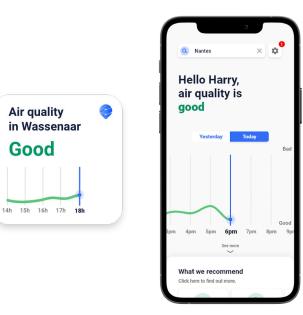

## AtmoTrack' services

Decision support tools

Our dashboard allows you to explore the air quality in your territory thanks to the processed and formatted data according to your analysis needs.

This online platform, for more autonomy and agility, is **your air quality observatory**.

Easy to use and understand, it allows you to view key indicators and map the condition of your territory.

In addition, you can easily connect all of your data in your information system via our **API interface**. Our solution is compatible with third-party data supports.

#### AtmoTrack' services

Widget & citizen app: Caeli by AtmoTrack

Because our mission is to democratize the understanding of air quality, we have developed our mobile application, Caeli by AtmoTrack, in order to inform, raise awareness and involve citizens in changing their behavior.

In addition to this application, a widget that can be integrated into your websites is available in order to broadcast information more widely to your fellow citizens.