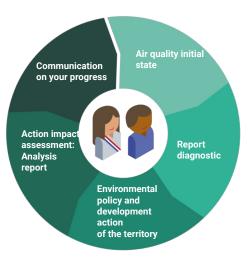

## Assess the impact of your actions

Your measurement campaign

Your need: Assess the effectiveness of your actions to improve air quality in your area.

Do not worry about your sensor management and focus on your decision-making using your hyperlocal environmental data observatory.

Measurements, decision support tools and reports allow you to diagnose your territory, manage your actions and assess their impact.

We help you communicate your results to inhabitants with our dedicated tools to make information accessible.

Attractiveness of the territory / Economy

Environment : climate change, noise pollution, biodiversity, etc.

Communication on the progresses of the territory

Promotion of actions set up