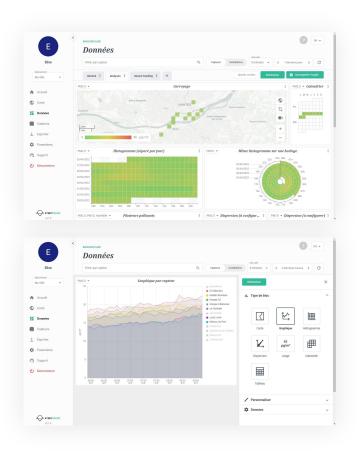

## AtmoTrack' services

Decision support tools

Our dashboard allows you to explore the air quality in your territory thanks to the processed and formatted data according to your analysis needs.

This online platform, for more autonomy and agility, is **your air quality observatory**.

Easy to use and understand, it allows you to view key indicators and map the condition of your territory.

In addition, you can easily connect all of your data in your information system via our **API interface**. Our solution is compatible with third-party data supports.

We are optimizing our tools in our continuous improvement action plan, in order to meet **the changing needs of our users**.