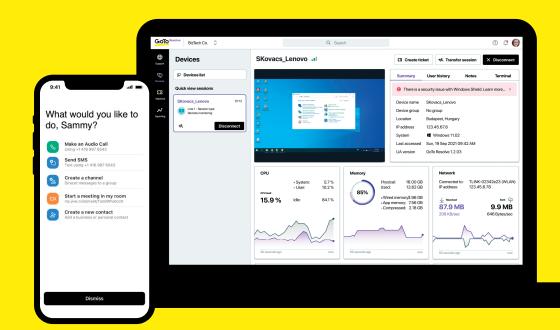

#### Remote Access + Support

Seamlessly solve any tech issue on any device, any network, anywhere.

#### **Conversational Ticketing**

Create and manage support tickets right from workplace messaging apps.

#### **Zero Trust Security**

Add an additional, innovative layer of security with first-of-its-kind, identity-based access controls.

#### **Background Device Management**

Pull diagnostics, access command prompts and manage files from deployed hosts without a remote session.