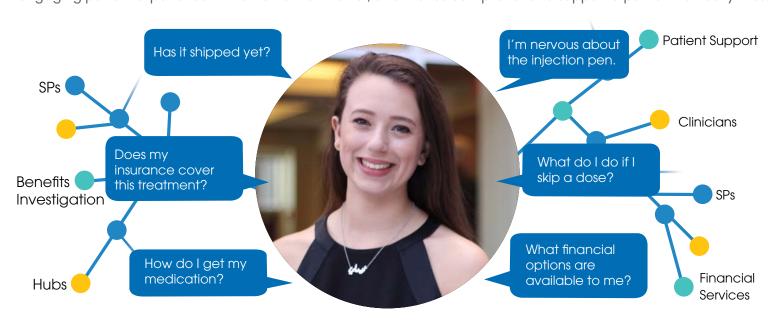

### **Care Integration Engine**

We coordinate patient engagement communication among support teams and patients to improve medication management and monitor activities.