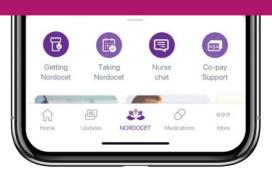

### **Medisafe's Advanced Technology**

Integrated, personalized, and holistic approach to medication management.

By analyzing data from millions of patients and caregivers, Medisafe fuels its patient engagement platform to deliver personalized guidance to support users' medication journey. This tailored, holistic approach creates an engaging patient experience in moments that matter, and makes comprehensive support a part of their daily lives.

### **Just-In-Time Interventions** (JITI)™

Our proprietary technology leverages a precise and predictive Al engine to deliver patient support at the right time.