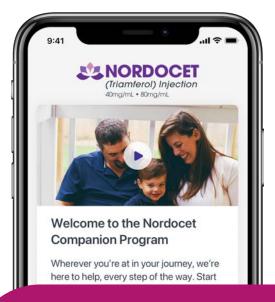

### Meeting patients in their moments that matter

### Patient Engagement Technology Revolutionized

Challenges to therapy adherence can arise at any time throughout the patient journey. It's why millions of users trust Medisafe to help manage complex medication regimens. We connect patients and caregivers to healthcare professionals and partners across the healthcare ecosystem through an advanced digital platform to help improve patient outcomes and maintain engagement throughout the journey.