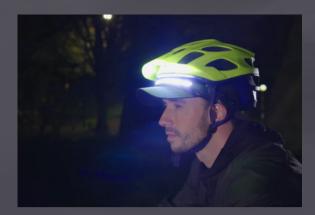

## REIMAGINING THE **FLASHLIGHT**

The JORDILIGHT moves away from the old, one-dimensional flashlights to catch up with the current needs of the 21st century. It is durable, reliable, and versatile with its multifunctioning configurations. Combining its flexibility and easy wearability, it allows explorers to bring light into any dark place. Hold it. Wear it. Attach it. Don't let the darkness steal your next great adventure!

### **ADVENTURE COMPANION**

- Flexible Bend and fit into tight places, wear on your body, or use like a handheld flashlight
- Waterproof Explore hidden waters up to 50 meter deep
- Built-in e-compass Guide your way to adventure fearlessly with built-in navigation