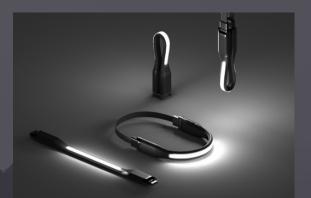

## REIMAGINING THE **FLASHLIGHT**

The JORDILIGHT moves away from the old, one-dimensional flashlights to catch up with the current needs of the 21st century. It is durable, reliable, and versatile with its multifunctioning configurations. Combining its flexibility and easy wearability, it allows explorers to bring light into any dark place. Hold it. Wear it. Attach it. Don't let the darkness steal your next great adventure!

### **ADVENTURE COMPANION**

- Flexible Bend and fit into tight places, wear on your body, or use like a handheld flashlight
- Waterproof Explore hidden waters up to 50 meter deep
- Built-in e-compass Guide your way to adventure fearlessly with built-in navigation

### **MODES AND INCREASED** CAPACITY

- 8 Pre-programmed modes Be prepared for all situations, from 3 brightness levels to S.O.S. mode
- Custom modes creations Create your own custom lighting effects
- Synchronization Connect multiple JORDILIGHTS at the touch of a button

#### COLOR, EASE, AND TECH-**SUPPORTED**

- Color Changing Personalize with over 250 color possibilities
- Touch Capacitive Intensity Control -Control the intensity by turning each LED on or off with a simple touch
- Smartphone Connection Customize and control the JORDILIGHT with your Android or iOS device