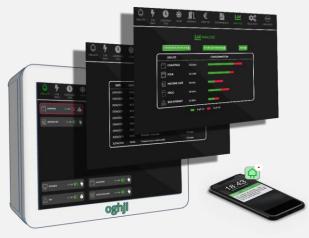

Oghji revolutionizes the way we distribute and consume energy by digitalizing and turning the electrical switchboard into an efficient energy management asset.

## For the user: Safety and energy efficiency

- ✓ Electrical protection
- ✓ Detailed measurement and analysis of consumption in real time, circuit by circuit
- ✓ Alerts in the event of an electrical fault and access to the history of events
  - Programming of time routines, presence/absence, tariff periods
  - ✓ Load shedding of low priority circuits
    - ✓ Secured remote control
    - ✓ Multi-panels management

## For the network operator: Monitoring and optimization of energy flows

- ✓ Reporting and aggregation of consumption data usage by usage
- ✓ Real-time sensor and analysis interface
- ✓ Monitoring and maintenance services
  - ✓ Remote circuit control
- ✓ Sending coordinated load shedding orders to low priority circuits
  - ✓ Smart charging
  - Priority use of local renewable energy sources