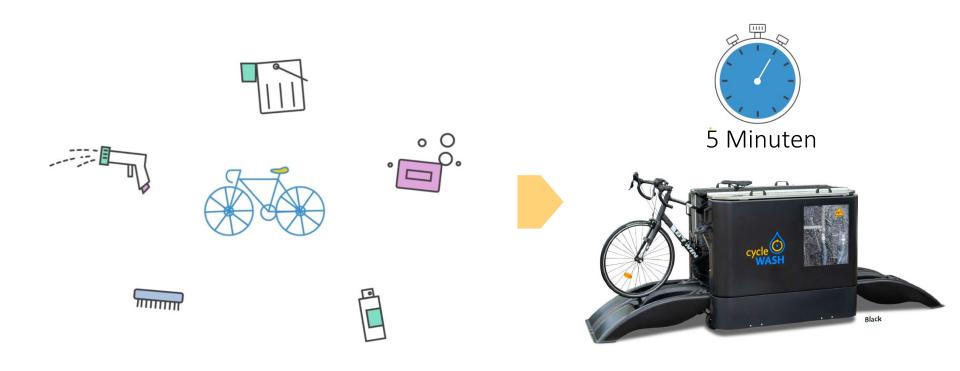

VivaTech 2022

CW Cleaning Solutions GmbH

For manual cleaning of bikes you need lot of neccessary equipment and time

Due to lack of options people use pressure washer that damages bikes

# Rethinking cleaning & care!