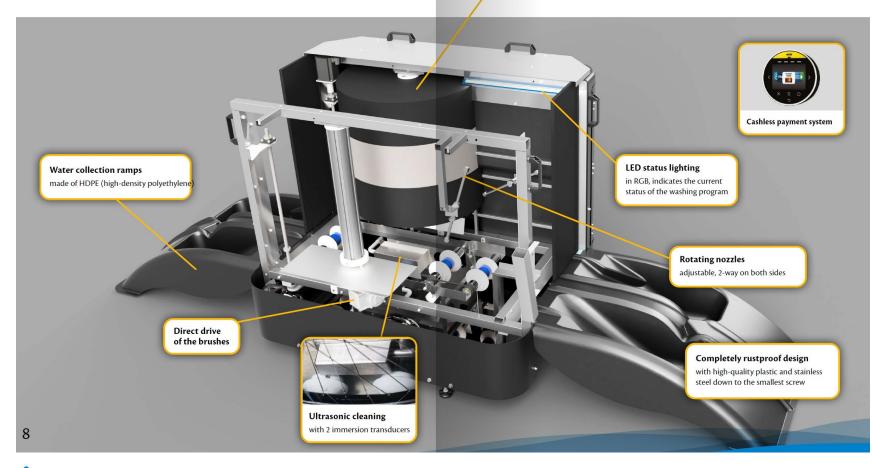

# cycleWASH mini DUO

Compact. Mobile. Top equipped.

Patented technology & Compact Design

### cycleWASH Pro

Fully automatic bike cleaning in a fully integrated all-in-1 system - our most advanced technology!

reach higher places on the

Patented technology & Compact Design