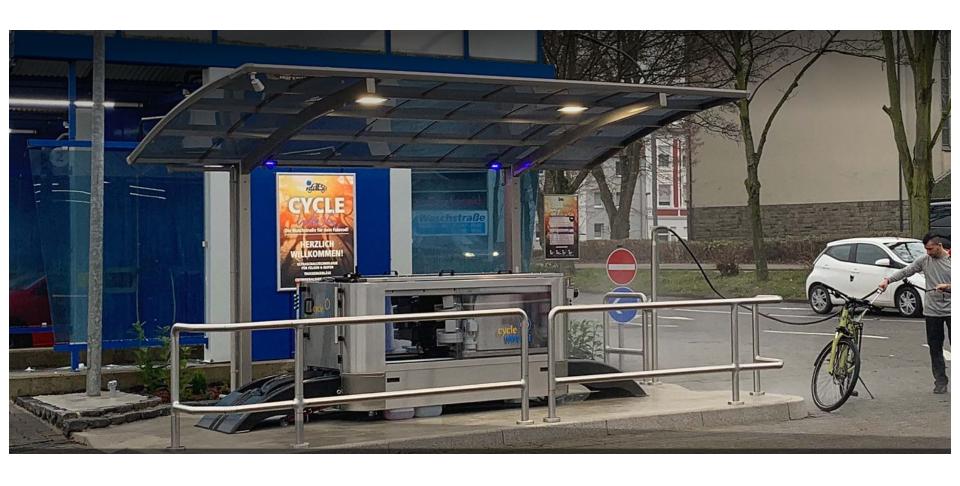

Events - <a href="https://cyclewash.de/events-de">https://cyclewash.de/events-de</a>

In Germany, the market reserarch show a demand for 15.000 machines with a purchase price of around 25,000 €

cycleWASH Machines are a great addition to car wash installations

cycleWASH Machines are a great addition to car wash installations