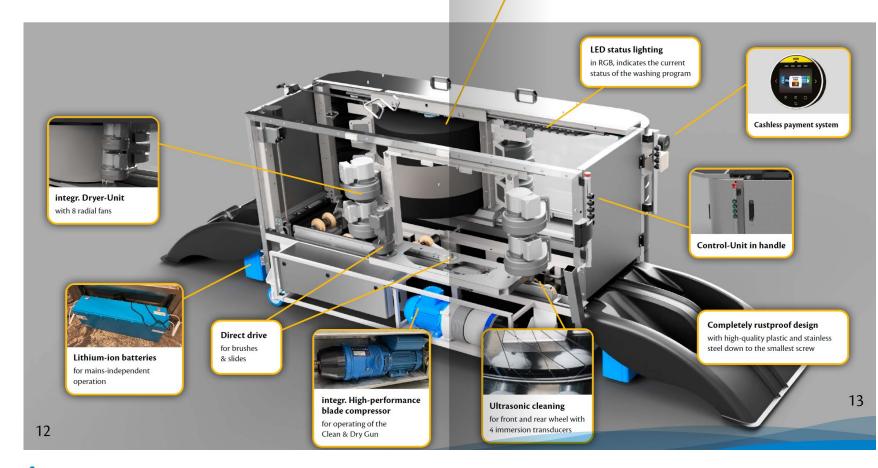

### cycleWASH Pro

Fully automatic bike cleaning in a fully integrated all-in-1 system - our most advanced technology!

reach higher places on the

Patented technology & Compact Design