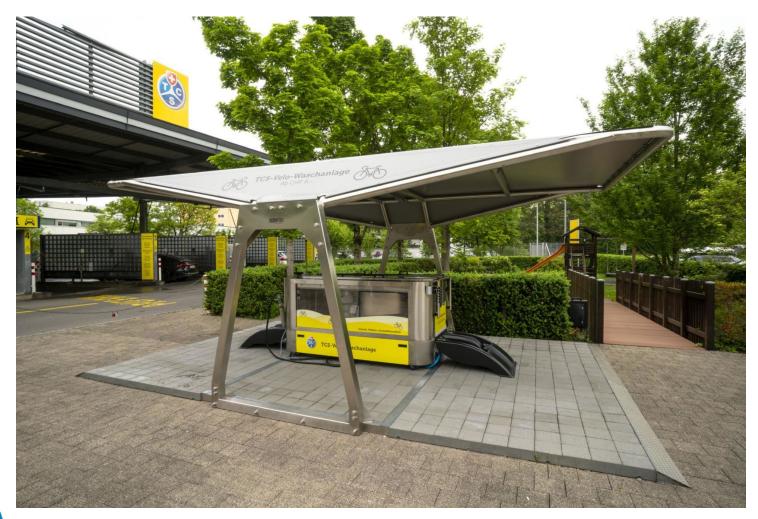

# cycleWASH mini DUO

Compact. Mobile. Top equipped.

Patented technology & Compact Design

Events - <a href="https://cyclewash.de/events-de">https://cyclewash.de/events-de</a>

In Germany, the market reserarch show a demand for 15.000 machines with a purchase price of around 25,000 €

cycleWASH Machines are a great addition to car wash installations

cycleWASH Machines are a great addition to car wash installations