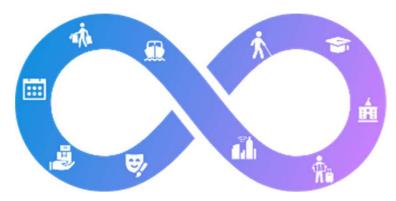

# **Application fields**

The GRALL® communicating lightings associated with the GRALL® platform have been designed to enhance the place they light and to highlight the importance of the person to whom the message is intended.

Every day, new uses are born, completing the possibility of guiding the visually impaired, of informing the public, of promoting a site and its offer, of transmitting information in real time on a building site, of accompanying the security services.

They have been designed for cross-sectoral issues - such as those of local authorities, people with disabilities (especially the visually impaired), cultural institutions, schools, companies, the transport sector, event organizers, tourism and all those who use GRALL® to communicate better on a daily basis.