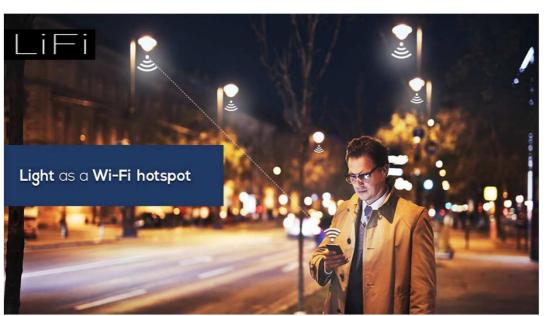

Without loss of connection, messages are transmitted outside as well as inside, from the basement to the roof thanks to the technological triptych led by satellite geolocation, Bluetooth and Li-Fi..

All types of content can be broadcast in real time for a successful and selected information;

# **3** LOCATION TECHNOS

Proprietary Monodirectional Li-Fi, Bluetooth 5.0, Satellite Network Galileo.

# RANGE OF LIGHTINGS

Equipped with the proprietary Li-Fi module to communicate in 21 languages.