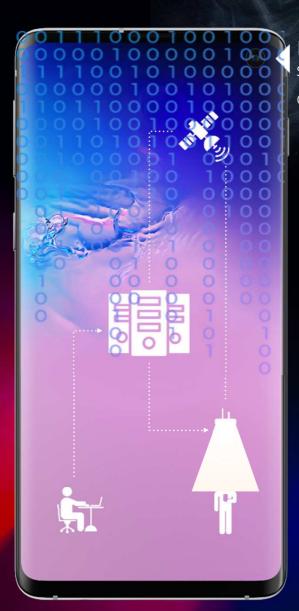

Without loss of connection, messages are transmitted outside as well as inside, from the basement to the roof thanks to the technological triptych led by satellite geolocation, Bluetooth and Li-Fi..

All types of content can be broadcast in real time for a successful and selected information;

# **3** LOCATION TECHNOS

Proprietary Monodirectional Li-Fi, Bluetooth 5.0, Satellite Network Galileo.

# JIOS, ANDROID, & PC INTERFACES Simple and intuitive

administration platform for setting up locations and their content. Open public application without registration.

# IN HAND IMMEDIATELY:

Log in to your administrator area with your personal code

Create all types of content: images, videos, sounds, texts, PDFs, links...

Share them by associating them with the unique identifier of the location point GRALL®