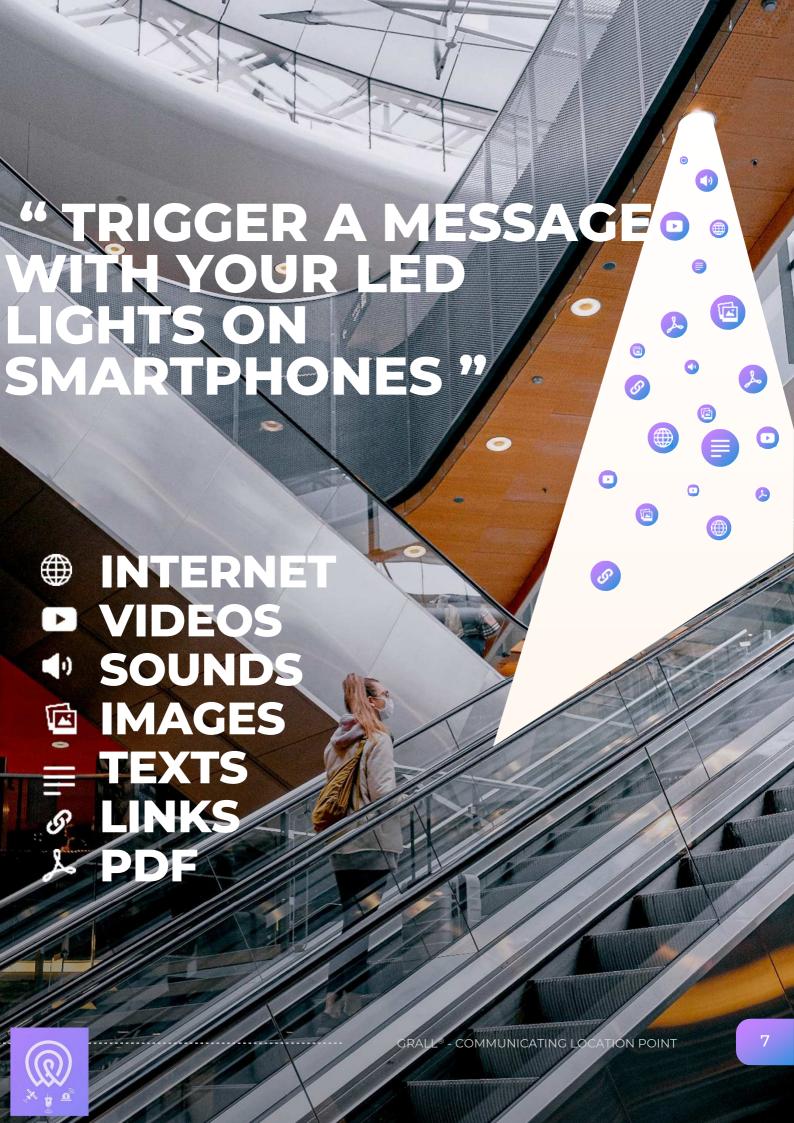

# IN HAND IMMEDIATELY:

Log in to your administrator area with your personal code

Create all types of content: images, videos, sounds, texts, PDFs, links...

Share them by associating them with the unique identifier of the location point GRALL®

#### + OF FEATURES

Automatic translation in 21 languages, management of private areas, read aloud, VIP group, soon payment, receipt, notifications... (in constant evolution)

SOFTWARE

Trigger your multi-format information with location point GRALL.