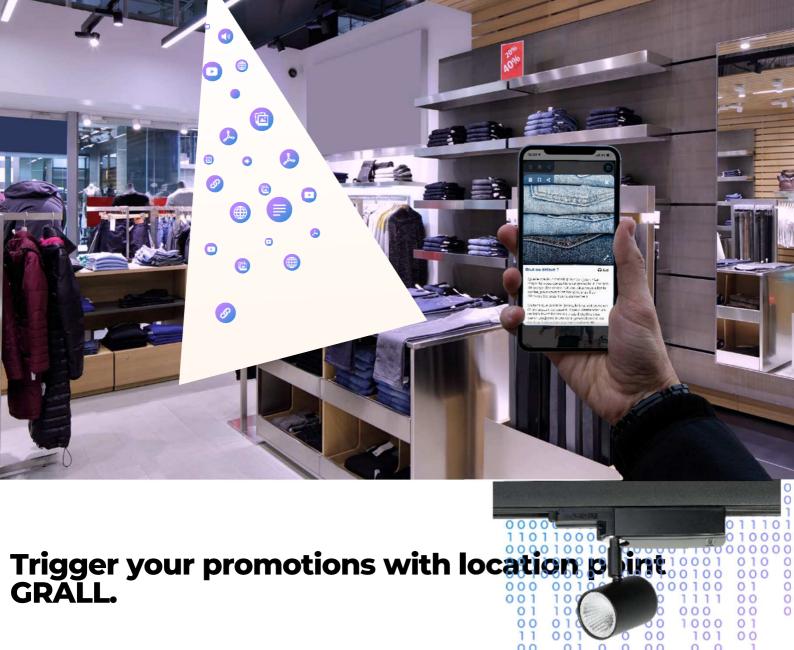

Trigger your promotions with location p

10

# "YOUR LOCATION POINT GRALL TELLS YOUR STORY IN 21 LANGUAGES INSTANTLY

Reading by the camera of smartphones of the luminous QR codes of GRALL®

# IN HAND IMMEDIATELY:

Log in to your administrator area with your personal code

Create all types of content: images, videos, sounds, texts, PDFs, links...

Share them by associating them with the unique identifier of the location point GRALL®