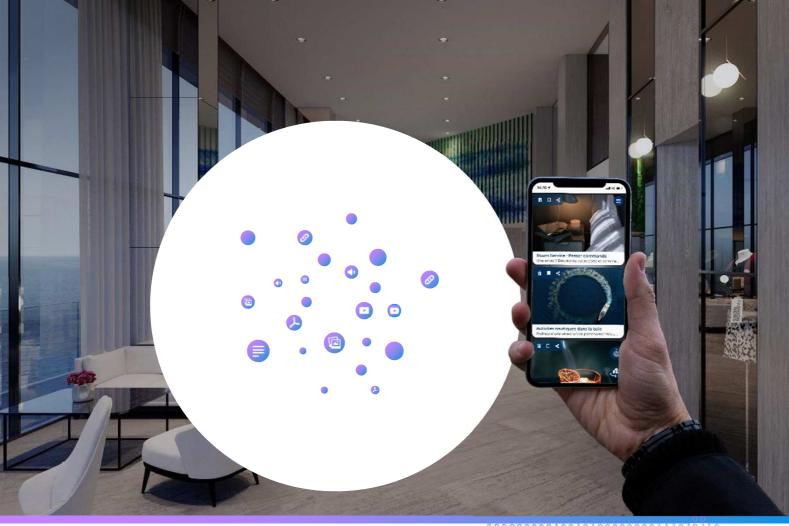

# IN HAND IMMEDIATELY:

Log in to your administrator area with your personal code

Create all types of content: images, videos, sounds, texts, PDFs, links...

Share them by associating them with the unique identifier of the location point GRALL®

### APP' ALREADY DEVELOPED

Already available on IOS and Android, it allows anyone to read the content available anywhere in the world.

#### **DEDICATED "ADMIN" SPACE**

To set up and optimize your contents on a large scale, in autonomy and in real time

#### + OF FEATURES

Automatic translation in 21 languages, management of private areas, read aloud, VIP group, soon payment, receipt, notifications... (in constant evolution)

SOFTWARE

Trigger your multi-format information with location point GRALL.