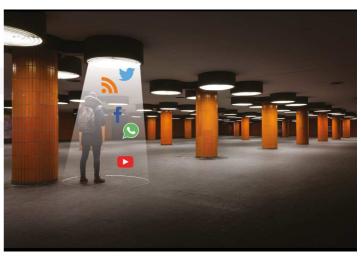

#### ACCURATE TO THE METER

The communicating lightings deliver their contents with a very high precision

# GRALL SMART LIGHTING®

GRALL allows all LED lights to deliver multimedia content thanks to its QR-Light© beacon (Plug & Play device). Thanks to it, each LED has a unique identifier referenced by the GRALL® administration platform. From this platform, it is possible to associate the contents that one wishes to transmit. By passing their smartphone, equipped with the GRALL® application, under the light, all the selected people will be able to discover these contents.