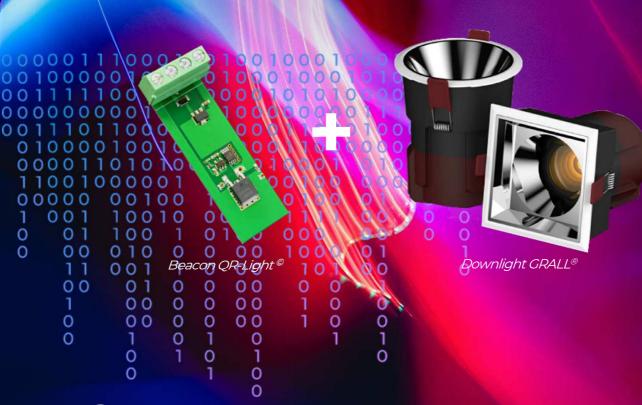

#### **EQUIPPED OR PLUG & PLAY**

The GRALL® QR-Light© beacon can be easily integrated into all existing LED systems or is automatically embedded in all GRALL® lighting ranges

# GRALL SMART LIGHTING®

GRALL allows all LED lights to deliver multimedia content thanks to its QR-Light© beacon (Plug & Play device). Thanks to it, each LED has a unique identifier referenced by the GRALL® administration platform. From this platform, it is possible to associate the contents that one wishes to transmit. By passing their smartphone, equipped with the GRALL® application, under the light, all the selected people will be able to discover these contents.