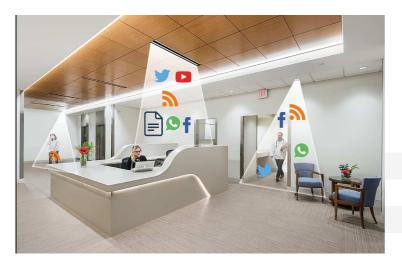

# **Application fields**

The GRALL® communicating lightings associated with the GRALL® platform have been designed to enhance the place they light and to highlight the importance of the person to whom the message is intended.

Every day, new uses are born, completing the possibility of guiding the visually impaired, of informing the public, of promoting a site and its offer, of transmitting information in real time on a building site, of accompanying the security services.

They have been designed for cross-sectoral issues - such as those of local authorities, people with disabilities (especially the visually impaired), cultural institutions, schools, companies, the transport sector, event organizers, tourism and all those who use GRALL® to communicate better on a daily basis.