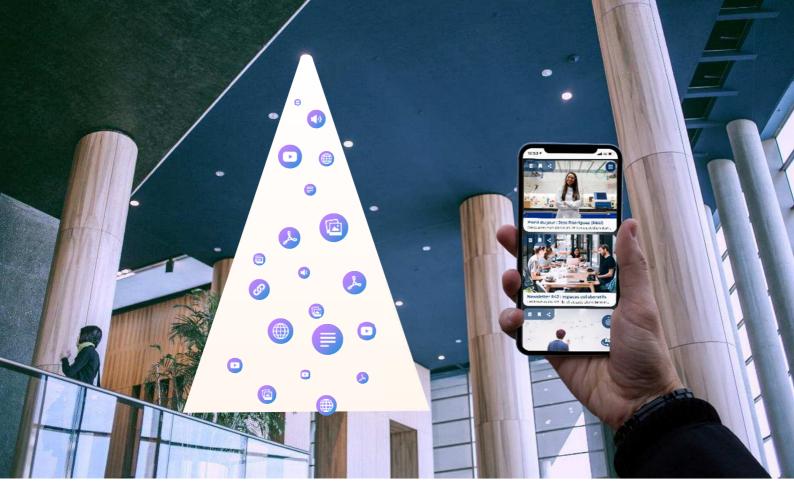

## "WHEN THE LOCATION POINT BECOMES DIGITAL AND COMMUNICATE AT THE SAME TIME ON YOUR PREMISES"

GRALL® allows you to broadcast a message to the right person, at the right time and especially at the right place.

Without loss of connection, messages are transmitted outside as well as inside, from the basement to the roof thanks to the technological triptych led by satellite geolocation, Bluetooth and Li-Fi..

All types of content can be broadcast in real time for a successful and selected information;

# IN HAND IMMEDIATELY:

Log in to your administrator area with your personal code

Create all types of content: images, videos, sounds, texts, PDFs, links...

Share them by associating them with the unique identifier of the location point GRALL®