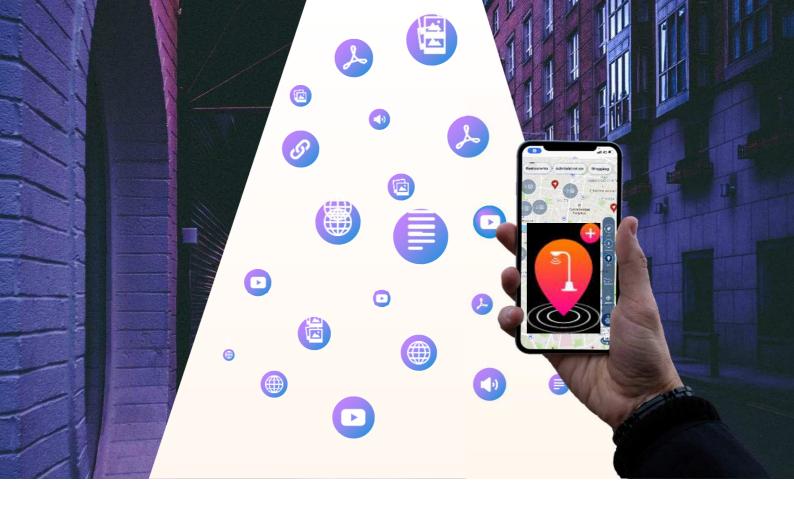

# IN HAND IMMEDIATELY:

Log in to your administrator area with your personal code

Create all types of content: images, videos, sounds, texts, PDFs, links...

Share them by associating them with the unique identifier of the location point GRALL®

# GRALL SMART LIGHTING®

GRALL allows all LED lights to deliver multimedia content thanks to its QR-Light© beacon (Plug & Play device). Thanks to it, each LED has a unique identifier referenced by the GRALL® administration platform. From this platform, it is possible to associate the contents that one wishes to transmit. By passing their smartphone, equipped with the GRALL® application, under the light, all the selected people will be able to discover these contents.