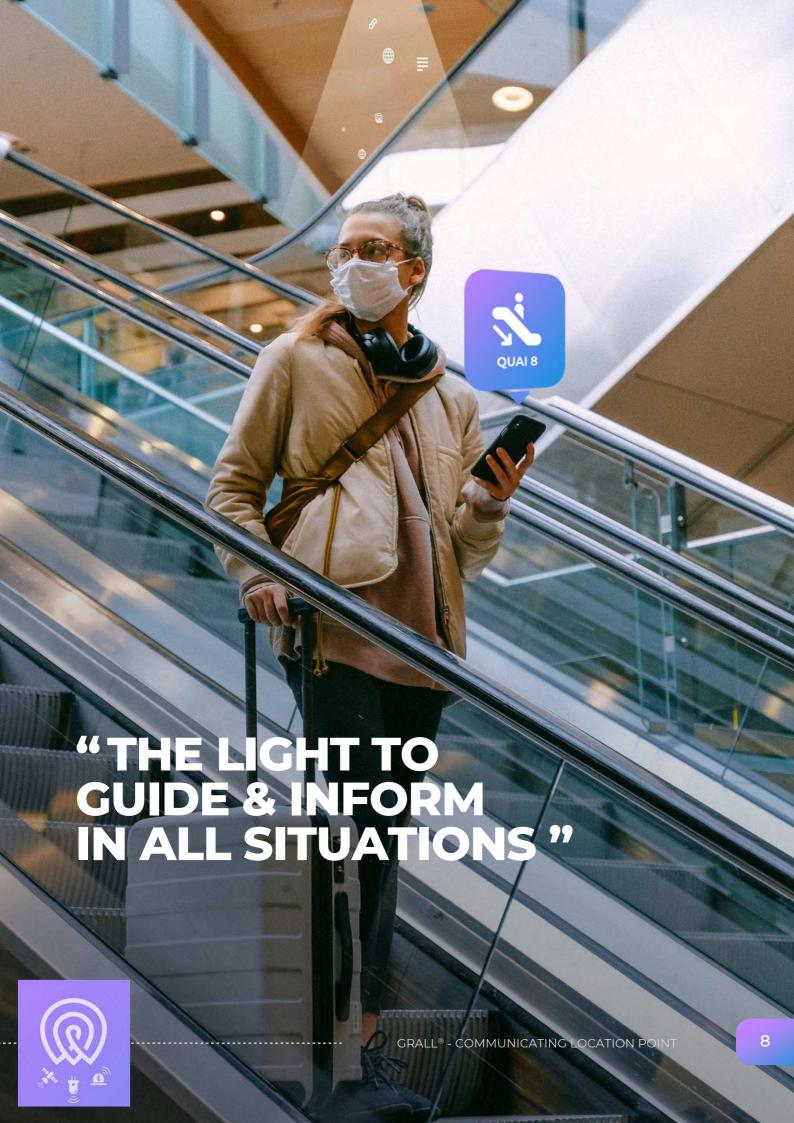

Every day, new uses are born, completing the possibility of guiding the visually impaired, of informing the public, of promoting a site and its offer, of transmitting information in real time on a building site, of accompanying the security services.

They have been designed for cross-sectoral issues - such as those of local authorities, people with disabilities (especially the visually impaired), cultural institutions, schools, companies, the transport sector, event organizers, tourism and all those who use GRALL® to communicate better on a daily basis.