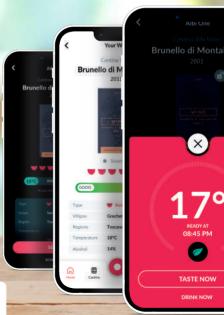

# Albi Home 1

ENJOY
EVERY GLASS OF WINE
ANYTIME YOU WANT

albicchiere

Albicchiere creates the perfect glass of wine. It serves it at the right temperature and keeps it fresh as if it just popped the cork.

Than any other wine preservation system

Truly enjoy your wine as it was intended to be