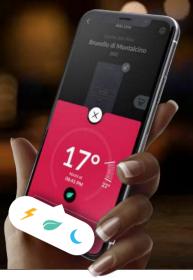

#### Choose the mode according to your needs

Albi allows you to choose between three different cooling modes. You choose whether to optimize consumption, minimize noise or have wine as soon as possible.

#### Al powered energy saver

The dispenser can analyze your usage habits to suggest the best time to be activated via a notification on your phone to make the most of the cooling system and reduce energy consumption.

### Manage the wine in your dispenser from anywhere, thanks to our app and any voice assistant.

REMOTE CONTROL

PERSONAL SOMMELIER

WINE MARKETPLACE

#### **SET THE TEMPERATURE**

Schedule your wine to be ready when you need it