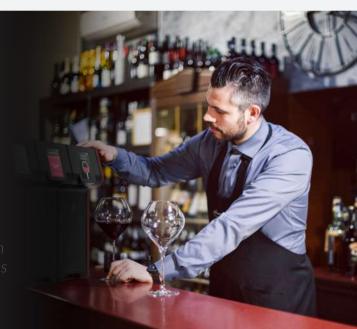

## DELIGHT YOUR CUSTOMERS WITH THE PERFECT GLASS OF WINE

Albicchiere creates the perfect glass of wine. It serves it at the right temperature and keeps it fresh as if it just popped the cork.

Serve your wine at the perfect temperature

#### **SELL WINE BY THE GLASS**

Wine by the glass increases your margins by 8x compared to a traditional bottle which only gives you a 2.5x margins on average.

Albi Pro is the ideal solution for selling your wine by the glass. You can preserve your wine instead of pouring it down the drain. You'll delight your customers with the perfect glass of wine while increasing sales and maximizing profits.