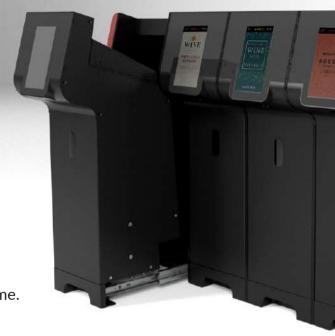

## Albi PRO

THE PROFESSIONAL SOLUTION FOR THE WORLD OF WINE

albicchiere

# INDEPENDENT UNITS

#### NO SERVICE INTERRUPTIONS

Easily switch wines or dispensers without service interruptions. You can replace one machine while keeping the remaining ones running.

#### **EACH UNIT HAS ITS OWN TEMPERATURE**

Each dispenser is an autonomous machine with its own cooling system and settings. This means you can have different wines with different temperatures at the same time.

#### **PERSONALIZE IT**

Give your Albi Pro its own style to make it fit with your business locations or give it a unique look. The choice is yours!