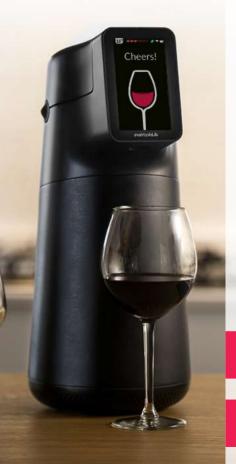

# Albi Home 1

ENJOY
EVERY GLASS OF WINE
ANYTIME YOU WANT

albicchiere

Albicchiere creates the perfect glass of wine. It serves it at the right temperature and keeps it fresh as if it just popped the cork.

## THE LAST GLASS WILL ALWAYS BE AS FRESH AS THE FIRST

- Always ready-to-go
  Easy to use: insert, pour, enjoy
- Fast cooling system

  5x Faster than a standard wine cellar
- Change your wine in seconds Even if you drink just one glass
- Battery pack for mobility
  Bring it wherever you want
- No cleaning process required