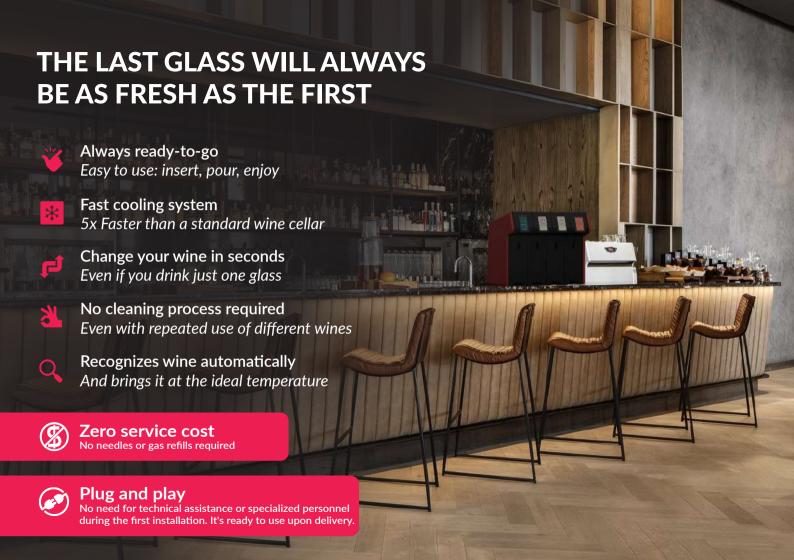

## THE LAST GLASS WILL ALWAYS BE AS FRESH AS THE FIRST

- Always ready-to-go
  Easy to use: insert, pour, enjoy
- Fast cooling system

  5x Faster than a standard wine cellar
- Change your wine in seconds Even if you drink just one glass
- Battery pack for mobility
  Bring it wherever you want
- No cleaning process required

  Even with repeated use of different wines
- Recognizes wine automatically
  And brings it at the ideal temperature
- Zero service cost
  No needles or gas refills required