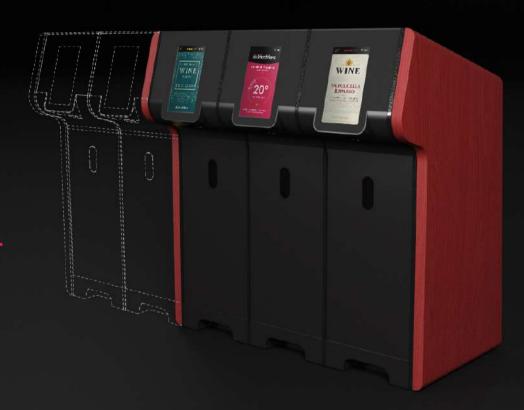

## Albi PRO

THE PROFESSIONAL SOLUTION FOR THE WORLD OF WINE

albicchiere

# INDEPENDENT UNITS

#### NO SERVICE INTERRUPTIONS

Easily switch wines or dispensers without service interruptions. You can replace one machine while keeping the remaining ones running.

#### **EACH UNIT HAS ITS OWN TEMPERATURE**

Each dispenser is an autonomous machine with its own cooling system and settings. This means you can have different wines with different temperatures at the same time.