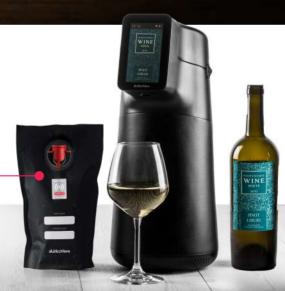

#### **ANY WINE YOU WANT**

You can now have new experiences with any wine selection at its best.

Albicchiere meets all the needs and expectations in terms of wine, creating a universal solution for your wine in bottles or **Smart Bags.** 

#### **THE SMART BAGS**