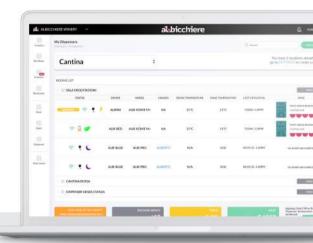

#### MANAGE YOUR DISPENSERS WHEREVER YOU ARE

Whether at your business location, traveling, or at home, you can always check your dispenser's status. With our user-friendly technology and your favorite device, on the web or via app, you easily control your Albi ecosystem.

#### SWITCH BETWEEN LOCATIONS

You can switch between your business locations and get an overview of your wine's status, together with alerts about any issues you may want to solve.

#### **WINE PERFORMANCE**

Discover how your wine is performing, how much revenue it generates through time, and what your most sold wines are. You can get an overview or go as in-depth as you wish, grouping by dispenser, location, or even single wines to get all the data you need to optimize your wine strategy.

#### **IN-DEPTH DISPENSER ANALYSIS**

Get to know everything you need about your dispenser in real-time. Dispenser status, residual quantity, log consumption, and analytical data will help you understand what works best and how to improve your wine selling strategy over time.