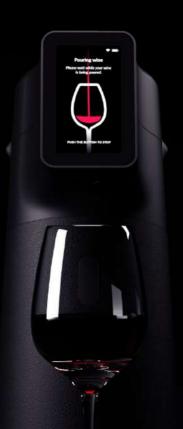

# Albi Home 1

ENJOY
EVERY GLASS OF WINE
ANYTIME YOU WANT

albicchiere

Albicchiere creates the perfect glass of wine. It serves it at the right temperature and keeps it fresh as if it just popped the cork.

## THE LAST GLASS WILL ALWAYS BE AS FRESH AS THE FIRST

- Always ready-to-go
  Easy to use: insert, pour, enjoy
- Fast cooling system

  5x Faster than a standard wine cellar
- Change your wine in seconds Even if you drink just one glass
- Battery pack for mobility
  Bring it wherever you want
- No cleaning process required