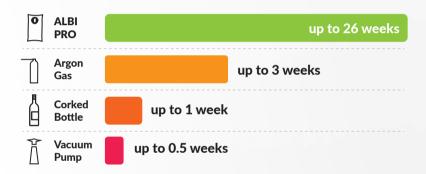

Up to 6 months from first opening

#### THE MORE SUSTAINABLE CHOICE

LONG WINE PRESERVATION
UP TO 6 MONTHS FROM FIRST OPENING