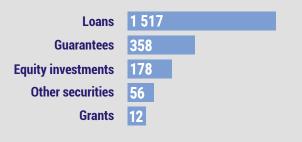

SERVING THE PRIVATE SECTOR AND SUSTAINABLE DEVELOPMENT FOR 45 YEARS

€2.3 billion
of financial
commitments

# SOME **2.3 billion**OF FINANCING APPROVALS IN 2021

In 2021, for the third year running, **Proparco** deployed over €2 billion of annual commitments, which confirms its scaling-up and makes it one of the leading international Development Finance Institutions in terms of activity.



## Breakdown by region (in € M)



### 



€668 M
for projects with
climate co-benefits



€928 M

in frontier countries\*
including €310 M in fragile countries



€450 M

of additional national and international resources mobilized (European Commission, Green Climate Fund)

# €2.1 billion of SIGNATURES

284 projects signed in 2021



# Breakdown by financial product (in € M)



#### Sectoral breakdown



### Breakdown by region (in € M)



Our impacts on the ground\*





# 9 million

# BENEFICIARIES OF ACCESS TO AN ESSENTIAL GOOD OR SERVICE

over the next 5 years



**698,000 people will benefit** from access to a **micro-credit** 



**566,000 people will benefit** from a **health service** in Sub-Saharan Africa



24 projects qualified (€368 M) under the PACHALLENGE FINANCING FOR WOMEN



3.1 million people will benefit from access to renewable electricity in Sub-Saharan Africa



2.8 million people will benefit from a telecommunication service



1,952,000 tons de CO<sub>2</sub>eq avoided per year throughout the lifespan of projects

\*Impacts estimated *ex ante* of 75 projects signed by Proparco in 2021, which have been subject to an analyzed accounting of