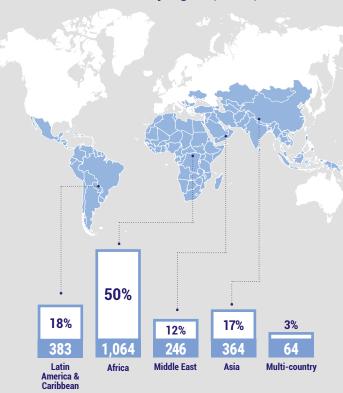

NABLE DEVELOPMENT FOR 45 YEARS

€2.3 billion
of financial
commitments

# SOME **2.3 billion**OF FINANCING APPROVALS IN 2021

In 2021, for the third year running, **Proparco** deployed over €2 billion of annual commitments, which confirms its scaling-up and makes it one of the leading international Development Finance Institutions in terms of activity.



## Breakdown by region (in € M)



### 



€668 M
for projects with
climate co-benefits



€928 M

in frontier countries\*
including €310 M in fragile countries



€450 M

of additional national and international resources mobilized (European Commission, Green Climate Fund)

# €2.1 billion of SIGNATURES

284 projects signed in 2021



# Breakdown by financial product (in € M)



#### Sectoral breakdown



### Breakdown by region (in € M)



Our impacts on the ground\*





# 9 million

# BENEFICIARIES OF ACCESS TO AN ESSENTIAL GOOD OR SERVICE

over the next 5 years



**698,000 people will benefit** from access to a **micro-credit** 



**566,000 people will benefit** from a **health service** in Sub-Saharan Africa



24 projects qualified (€368 M) under the PACHALLENGE FINANCING FOR WOMEN



3.1 million people will benefit from access to renewable electricity in Sub-Saharan Africa



2.8 million people will benefit from a telecommunication service



1,952,000 tons de CO<sub>2</sub>eq avoided per year throughout the lifespan of projects

\*Impacts estimated *ex ante* of 75 projects signed by Proparco in 2021, which have been subject to an analyzed accounting of the expected impacts.

# FOCUS CHOOSE AFRICA



With Choose Af