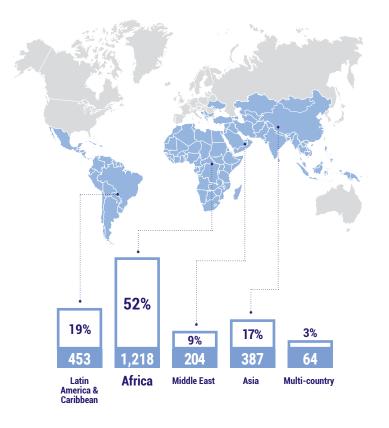

## Breakdown by region (in € M)

### 

€668 M
for projects with
climate co-benefits

€928 M

in frontier countries\*
including €310 M in fragile countries

€450 M

of additional national and international resources mobilized (European Commission, Green Climate Fund)

### Breakdown by region (in € M)

Our impacts on the ground\*