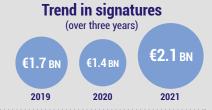

SERVING THE PRIVATE SECTOR AND SUSTAINABLE DEVELOPMENT FOR 45 YEARS

€2.3 billion
of financial
commitments

# SOME **2.3 billion**OF FINANCING APPROVALS IN 2021

In 2021, for the third year running, **Proparco** deployed over €2 billion of annual commitments, which confirms its scaling-up and makes it one of the leading international Development Finance Institutions in terms of activity.



## Breakdown by region (in € M)



### 



€668 M
for projects with
climate co-benefits



€928 M

in frontier countries\*
including €310 M in fragile countries



€450 M

of additional national and international resources mobilized (European Commission, Green Climate Fund)

# €2.1 billion of SIGNATURES

284 projects signed in 2021



# Breakdown by financial product (in € M)



#### Sectoral breakdown



### Breakdown by region (in € M)



Our impacts on the ground\*





# 9 million

# BENEFICIARIES OF ACCESS TO AN ESSENTIAL GOOD OR SERVICE

over the next 5 years



**698,000 people will benefit** from access to a **micro-credit** 



**566,000 people will benefit** from a **health service** in Sub-Saharan Africa



24 projects qualified (€368 M) under the PACHALLENGE FINANCING FOR WOMEN



3.1 million people will benefit from access to renewable electricity in Sub-Saharan Africa



2.8 million people will benefit from a telecommunication service



1,952,000 tons de CO<sub>2</sub>eq avoided per year throughout the lifespan of projects

\*Impacts estimated *ex ante* of 75 projects signed by Proparco in 2021, which h