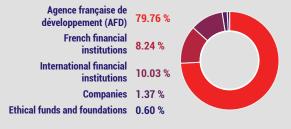

# €2.1 billion of SIGNATURES

284 projects signed in 2021

# Breakdown by financial product (in € M)