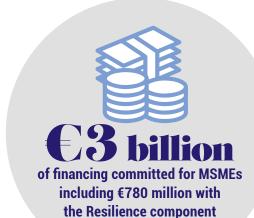

# FOCUS CHOOSE AFRICA

With Choose Africa, AFD Group has taken action to support start-ups and MSMEs in Africa, which are real pillars of the continent's economy. The initiative's objective was raised to €3.5 billion in 2020 and includes a "Resilience" component to meet the needs of companies weakened by the crisis caused by the Covid-19 pandemic.