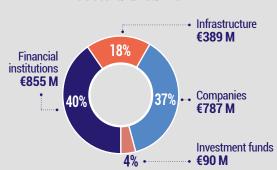

ERVING THE PRIVATE SECTOR AND SUSTAINABLE DEVELOPMENT FOR 45 YEARS

€2.3 billion
of financial
commitments

# SOME **2.3 billion**OF FINANCING APPROVALS IN 2021

In 2021, for the third year running, **Proparco** deployed over €2 billion of annual commitments, which confirms its scaling-up and makes it one of the leading international Development Finance Institutions in terms of activity.



## Breakdown by region (in € M)



### 



€668 M
for projects with
climate co-benefits



€928 M

in frontier countries\*
including €310 M in fragile countries



€450 M

of additional national and international resources mobilized (European Commission, Green Climate Fund)

# €2.1 billion of SIGNATURES

284 projects signed in 2021



# Breakdown by financial product (in € M)



#### Sectoral breakdown



### Breakdown by region (in € M)



Our impacts on the ground\*





# 9 million

# BENEFICIARIES OF ACCESS TO AN ESSENTIAL GOOD OR SERVICE

over the next 5 years



**698,000 people will benefit** from access to a **micro-credit** 



**566,000 people will benefit** from a **health service** in Sub-Saharan Africa



24 projects qualified (€368 M) under the PACHALLENGE FINANCING FOR WOMEN



3.1 million people will benefit from access to renewable electricity in Sub-Saharan Africa



2.8 million people will benefit from a telecommunication service



1,952,000 tons de CO<sub>2</sub>eq avoided per year throughout the lifespan of projects

\*Impacts estimated *ex ante* of 75 projects signed by Proparco in 2021, which have been subject to an analyzed accounting of the expected impacts.

# F