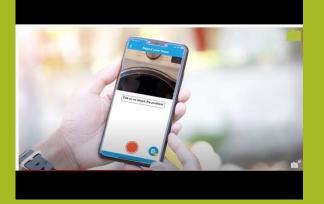

### Experience the simplicity of the Vyntelligence technology

Guided, focused data capture (video, image and dynamic forms) using out-of-the-box storyboards e.g. Job completion, Asset works and H&S checks