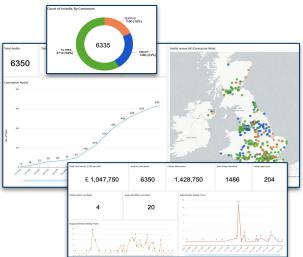

Remotely review field data captured and experience enhanced visibility and collaborative working using our supervisory console - able to ease handovers and track actions/ next steps

Pre-defined statistical dashboards give you an idea of the insights available showing KPIs & success metrics that enable faster root cause analysis and smarter decision making