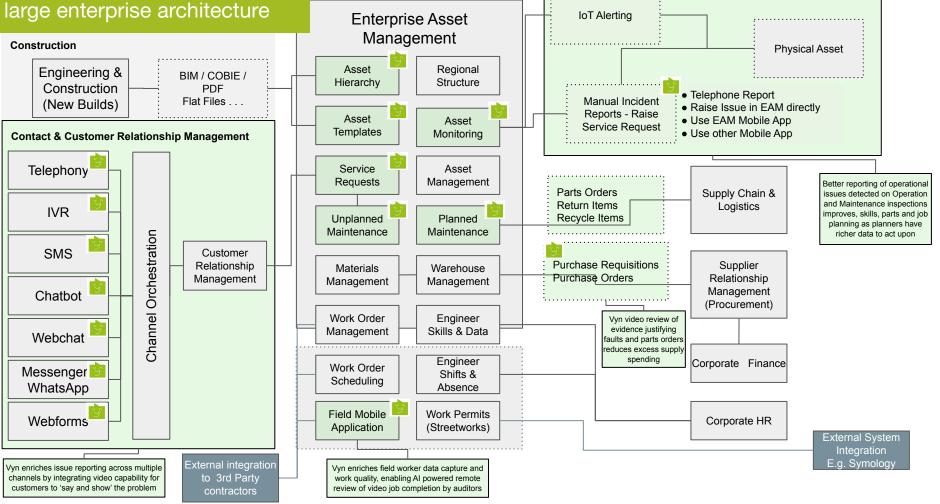

# Vyn capabilities within typical large enterprise architecture

**Operations & Maintenance** 

### Vyntelligence SaaS deliverables

- 1. **Mobility** for richer and smarter data capture, with patented vyn-prompted workflows, to get right insight at right time from right person
  - i. Multimedia data capture on mobile (video, audio, prescriptive images & forms)
  - ii. Purpose-built, configurable storyboards to ensure data quality and consistency
  - iii. App-based distribution for offline work
- 2. **Remote Supervision, Collaboration and Inspection** with manual, automated (Al-powered annotation) and leading indicators for rapid, timely action by right person
- 3. Scheduling, Tracking and Analysis to get the job done with geo-map based interface with intuitive Vyn dashboards
- 4. **Tamper proof, time stamped Reporting** for audit, claims and insurance purposes
- 5. **Simple user onboarding** across the supply chain (Customers, sub-contractors and suppliers) within minutes
- 6. **Swim-lane style dashboards** with easy-to-find insight on sites, assets and jobs
- 7. **Searchable Common Data repository (Knowledge Base)** to systematically correlate and organise the metadata & videos across multiple functions
- 8. Enterprise grade Security and GDPR approved storage for easy retrieval & auditability
- 9. 8x5 hours support as standard