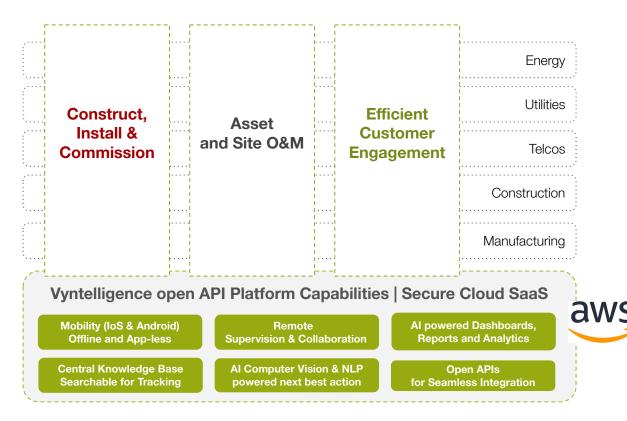

## Vyn: One secure platform, multiple use cases

Efficient Customer Engagement with Vyn SmartVideoNotes

Construct, Install & Commission with Vyn SmartVideoNotes

Asset & Site Operations and Maintenance with Vyn SmartVideoNotes

# We offer **multiple deployment models** to suit different levels of solution maturity

Vyn has deployed solutions at an atomic API level, as multiple standalone solutions and with tailored integrations to align to client landscapes, always with the best fit and ROI for our customers

|                                      |                            | Out of the box solutions   |                              |                          |
|--------------------------------------|----------------------------|----------------------------|------------------------------|--------------------------|
|                                      | Point Solution Utilisation | Field Worker Safety        | Full Enterprise Integrations |                          |
| Open API Deployments                 | Standalone vyn deployments | Remote Assurance           | Customer Relationship        | Co-Create Capability     |
| Adoption of Vyn components           | Selective feature use by   | Efficient Customer Service | Management                   | Custom Client AI models  |
| Embedded within client solution      | customer                   |                            | Enterprise Asset Management  | Blueprinted Enhancements |
| Vyn engine running in client colours | Growth through discovery   |                            | Field Service Management     |                          |