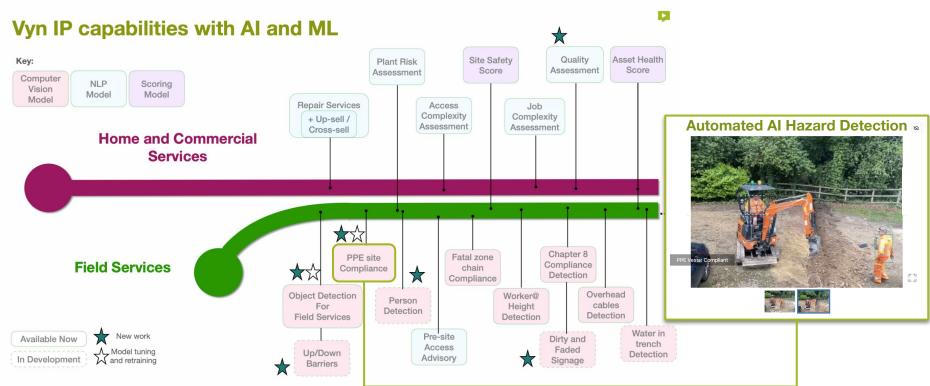

### Vyn ESG Value

- Save carbon miles
- Enhance digital skills
- Save materials
- Improve asset lifespans
- Safer work environment

Vyn's growing AI catalogue **reduces manual intervention** with automated annotations and compliance/risk scoring