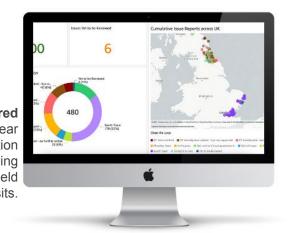

Remotely review field data captured and experience enhanced visibility and collaborative working using our supervisory console - able to ease handovers and track actions/ next steps

Pre-defined statistical dashboards give you an idea of the insights available showing KPIs & success metrics that enable faster root cause analysis and smarter decision making