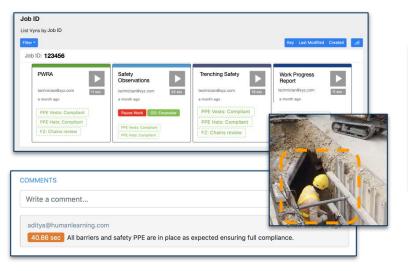

Remotely review field data captured and experience enhanced visibility and collaborative working using our supervisory console - able to ease handovers and track actions/ next steps

Pre-defined statistical dashboards give you an idea of the insights available showing KPIs & success metrics that enable faster root cause analysis and smarter decision making