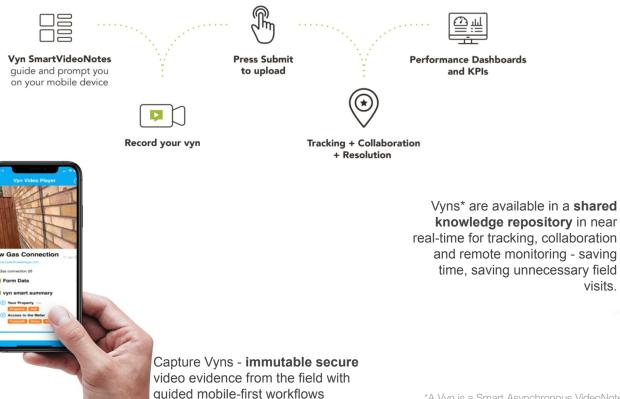

# **Vyn** delivers **Remote Assurance** solutions tailored to your business needs, saving time, cost & carbon miles

\*A Vyn is a Smart Asynchronous VideoNote that auto guides the user to capture the right data, and alerts the expert with searchable annotated video evidence to prioritise and get the job done.

# Vyn is a **comprehensive, scalable & extensible** system of engagement and intelligence for field work

- **Digital User experience tailored** to analog and field work
- Efficient and scalable with many-to-many collaboration (vs 1-1)
- High quality data supporting intelligent automation, predictive insights and verticalized AI models
- Rapid deployment & Immediate ROI by saving visits, saving expert resource time and driving productivity
- Enterprise grade security, privacy and auditability

### Vyntelligence SaaS deliverables

- 1. **Mobility** for richer and smarter data capture, with patented vyn-prompted workflows, to get right insight at right time from right person
  - i. Multimedia data capture on mobile (video, audio, prescriptive images & forms)
  - ii. Purpose-built, configurable storyboards to ensure data quality and consistency
  - iii. App-based distribution for offline work
- 2. **Remote Supervision, Collaboration and Inspection** with manual, automated (Al-powered annotation) and leading indicators for rapid, timely action by right person
- 3. Scheduling, Tracking and Analysis to get the job done with geo-map based interface with intuitive Vyn dashboards
- 4. **Tamper proof, time stamped Reporting** for audit, claims and insurance purposes
- 5. **Simple user onboarding** across the supply chain (Customers, sub-contractors and suppliers) within minutes
- 6. **Swim-lane style dashboards** with easy-to-find insight on sites, assets and jobs
- 7. **Searchable Common Data repository (Knowledge Base)** to systematically correlate and organise the metadata & videos across multiple functions
- 8. Enterprise grade Security and GDPR approved storage for easy retrieval & auditability
- 9. 8x5 hours support as standard