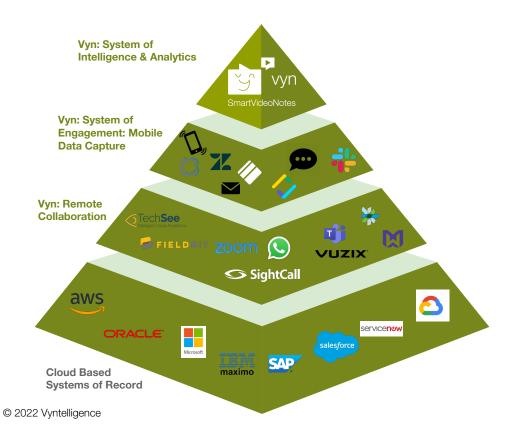

# Enterprise grade platform that digitalises intelligently for **multiple industries** and **workflows** across 3 main areas

### Vyn Added Value

- Increase NPS & upsells
- Reduce site visits
- Reduce re-works
- Reduce claims
- Proactive compliance
- Mobilisation of experts

### Vyn ESG Value

- Save carbon miles
- Enhance digital skills
- Save materials
- Improve asset lifespans
- Safer work environment

Vyn's growing AI catalogue **reduces manual intervention** with automated annotations and compliance/risk scoring